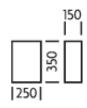

## **DIMENSIONS**

# **FULL TECHNICAL SPECIFICATION**

| MATERIAL               | STEEL WITH COTTON    | DIMMING TYPE            | PHASE       |
|------------------------|----------------------|-------------------------|-------------|
|                        | FABRIC               | INSULATION RATING       | CLASS I     |
| FINISH                 | RUST PATINA          | IP RATING               | IP20        |
| LAMPHOLDER TYPE        | E27                  | PROJECTION              | 150MM       |
| RECOMMENDED LAMP       | 1 X E27 7W LED 2700K | BACKPLATE DIMENSIONS    | 350 X 250MM |
| MAX WATTAGE (RETROFIT) | 30W                  | NET PRODUCT WEIGHT      | 3KG         |
| CE                     | YES                  | OVERALL HEIGHT AS SHOWN | 350MM       |
| UKCA                   | YES                  |                         |             |
| UL                     | YES                  | OVERALL WIDTH AS SHOWN  | 250MM       |
| DIMMARI E AS STANDARD? | YES                  |                         |             |