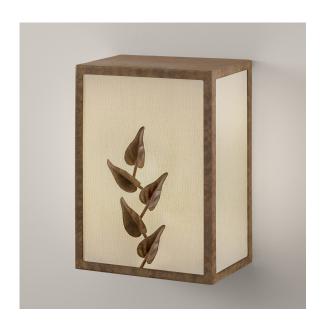

# **FEATURES**

AN ELEGANT HALF WALL LANTERN WITH A HAND FINISHED RUST PATINA METAL FRAME AND RANDOM CLIMBING METAL LEAVES TO THE FRONT. THE FRAME ENCASES NATURAL FABRIC PANELS TO GIVE SOFTLY DIFFUSED LIGHT.

### MATERIAL

STEEL WITH COTTON FABRIC

### FINISH

**RUST PATINA** 

### **RECOMMENDED LAMP**

1 X E27 7W LED 2700K