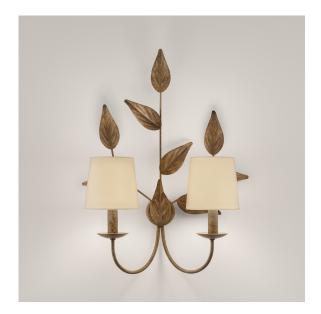

## FEATURES

AN ARTISAN HANDMADE WROUGHT IRON DOUBLE WALL LIGHT WITH A DELICATE HAND APPLIED RUST PATINA FINISH. THE RANDOMLY SPACED METAL LEAVES REACH UPWARDS IN AN ELEGANT DISPLAY. MATCHING CHANDELIERS AND OTHER SHADE FABRICS AVAILABLE.

MATERIAL STEEL

FINISH RUST PATINA

**RECOMMENDED LAMP** 2 X E14 4W LED 2700K

certifications C€≌K₽L ≟ IP20

DIMENSIONS

## FULL TECHNICAL SPECIFICATION

| MATERIAL               | STEEL                |
|------------------------|----------------------|
| FINISH                 | RUST PATINA          |
| LAMPHOLDER TYPE        | E14                  |
| RECOMMENDED LAMP       | 2 X E14 4W LED 2700K |
| MAX WATTAGE (RETROFIT) | 30W                  |
| CE                     | YES                  |
| UKCA                   | YES                  |
| UL                     | YES                  |
| DIMMABLE AS STANDARD?  | YES                  |

| DIMMING TYPE            | PHASE         |
|-------------------------|---------------|
| INSULATION RATING       | CLASS I       |
| IP RATING               | IP20          |
| PROJECTION              | 190MM         |
| BACKPLATE DIMENSIONS    | 80MM DIAMETER |
| NET PRODUCT WEIGHT      | 0.85KG        |
| OVERALL HEIGHT AS SHOWN | 630MM         |
| OVERALL WIDTH AS SHOWN  | 460MM         |