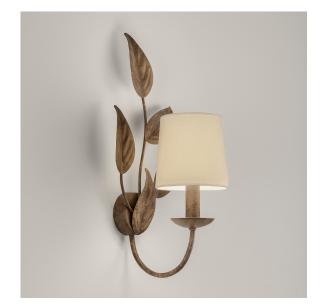

## FEATURES

AN ARTISAN HANDMADE WROUGHT IRON WALL LIGHT WITH A DELICATE HAND APPLIED RUST PATINA FINISH. THE RANDOMLY SPACED METAL LEAVES REACH UPWARDS IN AN ELEGANT DISPLAY. MATCHING CHANDELIERS AND OTHER SHADE FABRICS AVAILABLE.

MATERIAL STEEL

FINISH RUST PATINA

**RECOMMENDED LAMP** 1 X E14 4W LED 2700K

certifications C€≌K₽L ≟ IP20

DIMENSIONS

| DIMMING TYPE            | PHASE         |
|-------------------------|---------------|
| INSULATION RATING       | CLASS I       |
| IP RATING               | IP20          |
| PROJECTION              | 215MM         |
| BACKPLATE DIMENSIONS    | 80MM DIAMETER |
| NET PRODUCT WEIGHT      | 0.55KG        |
| OVERALL HEIGHT AS SHOWN | 460MM         |
| OVERALL WIDTH AS SHOWN  | 200MM         |