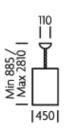

## **DIMENSIONS**

Weight 4.75kg

# **FULL TECHNICAL SPECIFICATION**

| MATERIAL               | STEEL WITH COTTON    | DIMMABLE AS STANDARD?    | YES            |
|------------------------|----------------------|--------------------------|----------------|
|                        | FABRIC               | DIMMING TYPE             | PHASE          |
| FINISH                 | RUST PATINA          | INSULATION RATING        | CLASS I        |
| LAMPHOLDER TYPE        | E27                  | IP RATING                | IP20           |
| RECOMMENDED LAMP       | 1 X E27 7W LED 2700K | MINIMUM DROP             | 885MM          |
| MAX WATTAGE (RETROFIT) | 30W                  | MAXIMUM DROP             | 2810MM         |
| CE                     | YES                  |                          |                |
| UKCA                   | YES                  | CEILING PLATE DIMENSIONS | 110MM DIAMETER |
| UL                     | YES                  | NET PRODUCT WEIGHT       | 4.75KG         |
| SUSPENSION TYPE        | CHAIN                | OVERALL WIDTH AS SHOWN   | 450MM          |
| SUSPENSION I TPE       | CHAIN                |                          |                |