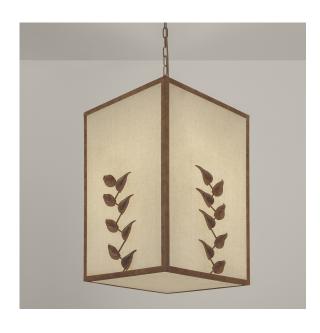

# **FEATURES**

AN ELEGANT LARGE PENDANT WITH A HAND FINISHED RUST PATINA METAL FRAME AND RANDOM CLIMBING METAL LEAVES ON EACH SIDE. THE FRAME ENCASES NATURAL FABRIC PANELS ON ALL FOUR SIDES AND THE BOTTOM TO GIVE SOFTLY DIFFUSED LIGHT.

## **MATERIAL**

STEEL WITH COTTON FABRIC

## **FINISH**

**RUST PATINA** 