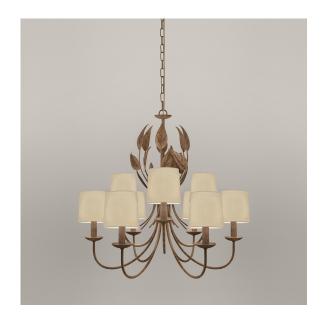

## **FEATURES**

AN ARTISAN HANDMADE WROUGHT IRON CHANDELIER WITH A DELICATE HAND APPLIED RUST PATINA FINISH. THE RANDOMLY SPACED METAL LEAVES REACH UPWARDS IN AN ELEGANT DISPLAY. MATCHING WALL LIGHTS AND OTHER SHADE FABRICS AVAILABLE.

## **MATERIAL**

STEEL

## **FINISH**

**RUST PATINA** 

## **RECOMMENDED LAMP**

9 X E14 4W LED 2700K