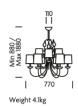

## **DIMENSIONS**

# **FULL TECHNICAL SPECIFICATION**

| MATERIAL               | STEEL                | DIMMABLE AS STANDARD?    | YES            |
|------------------------|----------------------|--------------------------|----------------|
| FINISH                 | RUST PATINA          | DIMMING TYPE             | PHASE          |
| LAMPHOLDER TYPE        | E14                  | INSULATION RATING        | CLASSI         |
| RECOMMENDED LAMP       | 9 X E14 4W LED 2700K | IP RATING                | IP20           |
| MAX WATTAGE (RETROFIT) | 30W                  | MINIMUM DROP             | 880MM          |
| CE                     | YES                  | MAXIMUM DROP             | 1880MM         |
| UKCA                   | YES                  | CEILING PLATE DIMENSIONS | 110MM DIAMETER |
| UL                     | YES                  | NET PRODUCT WEIGHT       | 4.1KG          |
| SUSPENSION TYPE        | CHAIN                | OVERALL WIDTH AS SHOWN   | 770MM          |