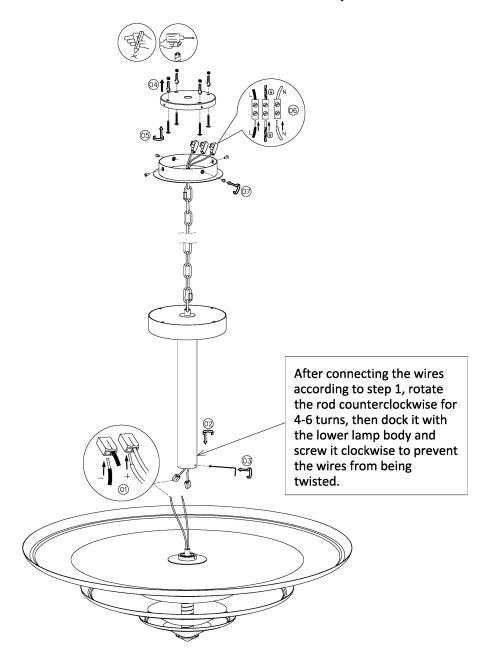

| IP RATING                | IP20           |
| WATTAGE (W) - INTEGRAL LED | 40W                    | MINIMUM DROP             | 780MM          |
| CE                         | YES                    | MAXIMUM DROP             | 2670MM         |
| UKCA                       | YES                    | CEILING PLATE DIMENSIONS | 180MM DIAMETER |
| UL                         | FOR UL PLEASE ENQUIRE. | NET PRODUCT WEIGHT       | 10KG           |
| DRIVER LOCATION            | INTEGRAL               | OVERALL WIDTH AS SHOWN   | 850MM          |

#### FOR MORE INFORMATION ABOUT THIS PRODUCT:

Email: sales@chelsom.co.uk | Call: +44 (0)1253 831400

# -CHELSOM-

EST. 1947







AA/28/P Revision A

www.chelsom.co.uk

## — CHELSOM —

EST. 1947

### FOLLOW THE NUMBERED ASSEMBLY SEQUENCE



#### **SLR Information**

This product contains a light source of Energy Efficiency Class E Regulation 2021 No. 1095



LED light source replaceable by qualified person



Control gear replaceable by qualified person

www.chelsom.co.uk