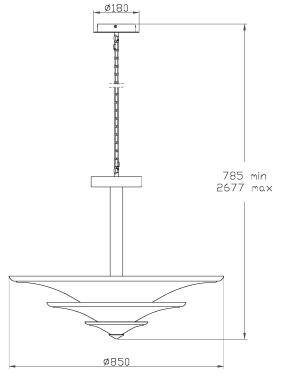

## **FULL TECHNICAL SPECIFICATION**

| MATERIAL                   | STEEL                  | SUSPENSION TYPE          | CHAIN          |
|----------------------------|------------------------|--------------------------|----------------|
| FINISH                     | ASTAIRE BRONZE (ASB)   | DIMMABLE AS STANDARD?    | YES            |
| LAMPHOLDER TYPE            | INTEGRAL LED           | DIMMING TYPE             | PHASE          |
| INTEGRAL LIGHT SOURCE      | LED 40W 2700K          | INSULATION RATING        | CLASS I        |
| COLOUR TEMPERATURE         | 2700K                  | IP RATING                | IP20           |
| WATTAGE (W) - INTEGRAL LED | 40W                    | MINIMUM DROP             | 780MM          |
| CE                         | YES                    | MAXIMUM DROP             | 2670MM         |
| UKCA                       | YES                    | CEILING PLATE DIMENSIONS | 180MM DIAMETER |
| UL                         | FOR UL PLEASE ENQUIRE. | NET PRODUCT WEIGHT       | 10KG           |
| DRIVER LOCATION            | INTEGRAL               | OVERALL WIDTH AS SHOWN   | 850MM          |