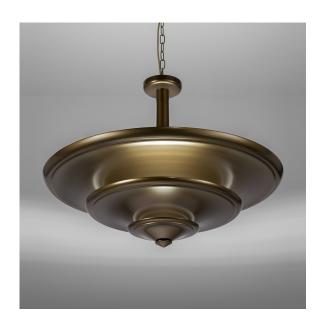

#### **FEATURES**

WITH PURE ART DECO STYLING, THIS ELEGANT PENDANT WITH ITS MATCHING WALL LIGHTS WILL GRACE ANY INTERIOR FROM THE 1930S TO THE PRESENT DAY. THE WARM INTERNAL LED LIGHT REFLECTS OFF THE UNDERSIDE OF EACH DETAILED SPINNING AND THERE IS RECESSED UPLIGHT ON TOP TO ILLUMINATE CEILINGS.

#### **MATERIAL**

STEEL

#### FINISH

ASTAIRE BRONZE (ASB)