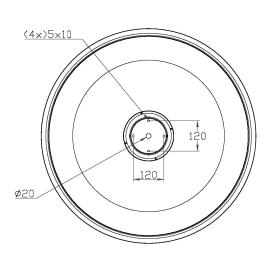

## **FULL TECHNICAL SPECIFICATION**

| MATERIAL                   | STEEL                  | SUSPENSION TYPE          | CHAIN          |
|----------------------------|------------------------|--------------------------|----------------|
| FINISH                     | ASTAIRE BRONZE (ASB)   | DIMMABLE AS STANDARD?    | YES            |
| LAMPHOLDER TYPE            | INTEGRAL LED           | DIMMING TYPE             | PHASE          |
| INTEGRAL LIGHT SOURCE      | LED 40W 2700K          | INSULATION RATING        | CLASS I        |
| COLOUR TEMPERATURE         | 2700K                  | IP RATING                | IP20           |
| WATTAGE (W) - INTEGRAL LED | 40W                    | MINIMUM DROP             | 780MM          |
| CE                         | YES                    | MAXIMUM DROP             | 2670MM         |
| UKCA                       | YES                    | CEILING PLATE DIMENSIONS | 180MM DIAMETER |
| UL                         | FOR UL PLEASE ENQUIRE. | NET PRODUCT WEIGHT       | 10KG           |
| DRIVER LOCATION            | INTEGRAL               | OVERALL WIDTH AS SHOWN   | 850MM          |