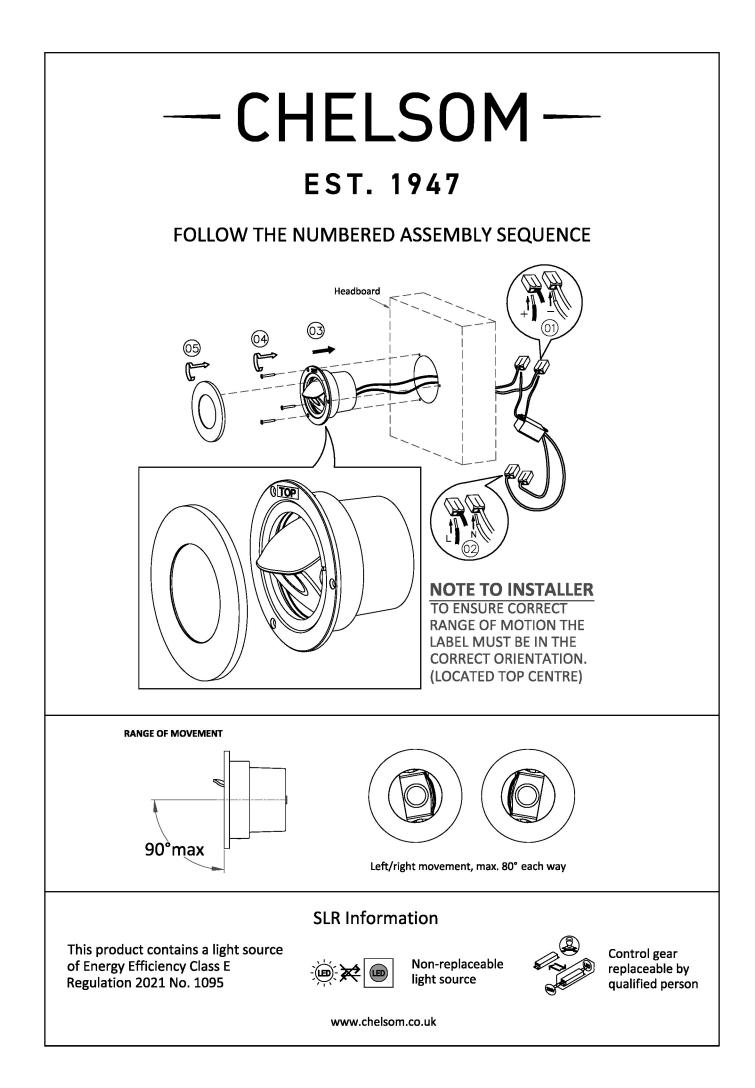

## 

A DISCREET RECESSED HEADBOARD READING LIGHT, NEARLY ENTIRELY FLUSH, WITH OPENING LIP FEATURE WHICH ENABLES ROTATION AND AUTOMATIC LIGHT OPERATION. PROVIDES A FULL RANGE OF WARM DIRECTIONAL READING LIGHT. CUSTOM COMBINATION FINISH AVAILABLE TO ORDER FOR MINIMUM QUANTITIES OF 50 PIECES.