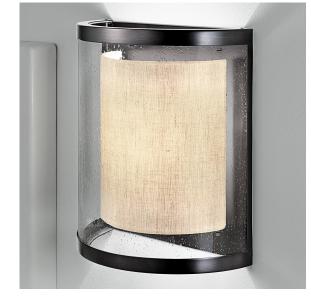

### PRESTIGE WALL LIGHTS WALL SG/25/W1/BB with optional shade QSG/W1/HE

#### FEATURES

THICK CLEAR SEED GLASS IS CAPPED TOP AND BOTTOM WITH METAL CHANNELS AND FEATURES RANDOM BUBBLES WHICH PICK UP THE GLOW OF LIGHT FROM THE INTERNAL HEMP SHADE -OTHER FABRIC OPTIONS ARE AVAILABLE.

MATERIAL STEEL AND GLASS

FINISH BLACK BRONZE (BB) WITH CLEAR SEED GLASS

**RECOMMENDED LAMP** 1 X E27 7W LED 2700K

CERTIFICATIONS CE诺VL ≟ IP20