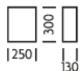

#### DIMENSIONS

| DIMMING TYPE            | PHASE       |
|-------------------------|-------------|
| INSULATION RATING       | CLASS I     |
| IP RATING               | IP20        |
| PROJECTION              | 130MM       |
| BACKPLATE DIMENSIONS    | 300 X 250MM |
| NET PRODUCT WEIGHT      | 1.9KG       |
| OVERALL HEIGHT AS SHOWN | 300MM       |
| OVERALL WIDTH AS SHOWN  | 250MM       |