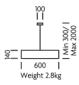

## DIMENSIONS

| DIMMABLE AS STANDARD?    | YES            |
|--------------------------|----------------|
| DIMMING TYPE             | PHASE          |
| INSULATION RATING        | CLASS I        |
| IP RATING                | IP20           |
| MINIMUM DROP             | 300MM          |
| MAXIMUM DROP             | 2000MM         |
| CEILING PLATE DIMENSIONS | 100MM DIAMETER |
| NET PRODUCT WEIGHT       | 2.8KG          |
| OVERALL WIDTH AS SHOWN   | 600MM          |