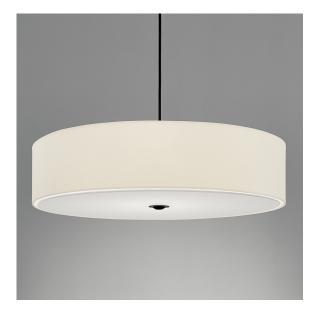

## 

WELCOME CEILING BR/5 with optional shade QBN/600/OY

AN EXTREMELY SHALLOW PENDANT EMITTING GOOD LIGHT THROUGH A FABRIC OUTER SHADE AND A MATT OPAL ACRYLIC DIFFUSER UNDERNEATH. OTHER SHADE FABRICS ARE AVAILABLE.