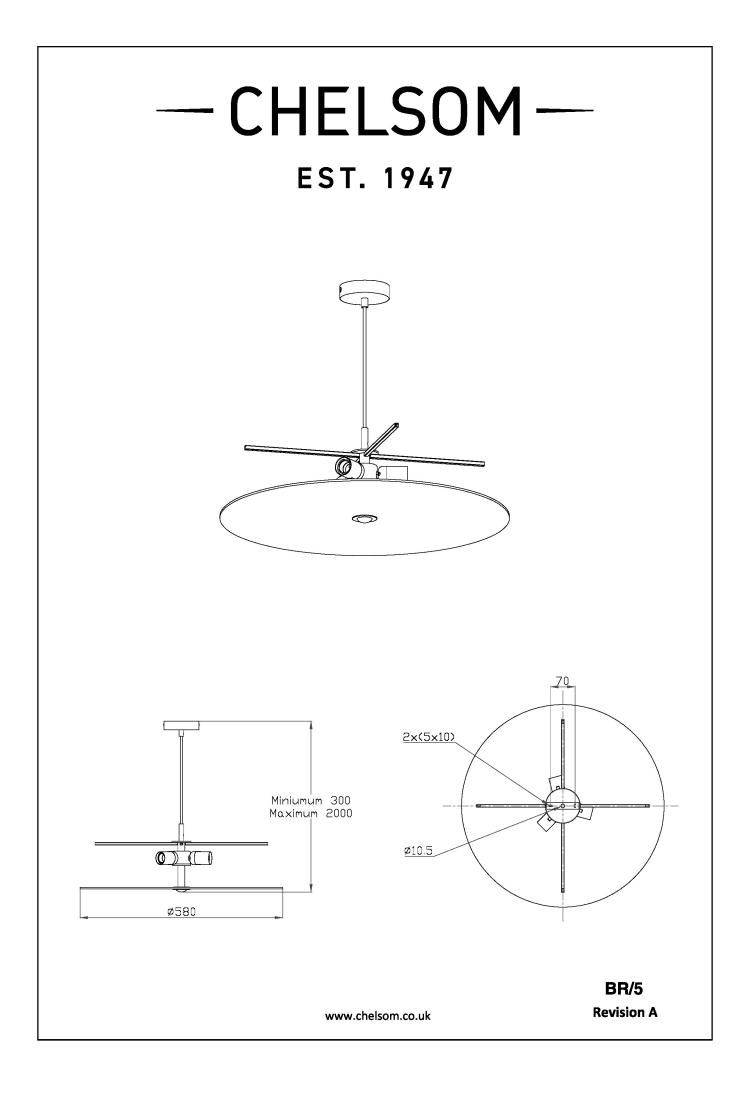

## DIMENSIONS

| DIMMABLE AS STANDARD?    | YES            |
|--------------------------|----------------|
| DIMMING TYPE             | PHASE          |
| INSULATION RATING        | CLASS I        |
| IP RATING                | IP20           |
| MINIMUM DROP             | 300MM          |
| MAXIMUM DROP             | 2000MM         |
| CEILING PLATE DIMENSIONS | 100MM DIAMETER |
| NET PRODUCT WEIGHT       | 2.8KG          |
| OVERALL WIDTH AS SHOWN   | 600MM          |