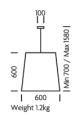

## **DIMENSIONS**

# **FULL TECHNICAL SPECIFICATION**

| MATERIAL               | RAFFIA ON PVC AND                      | DIMMABLE AS STANDARD?    | YES            |
|------------------------|----------------------------------------|--------------------------|----------------|
|                        | STEEL                                  | DIMMING TYPE             | PHASE          |
| FINISH                 | RAFFIA WITH WHITE<br>PAINTED METALWORK | INSULATION RATING        | CLASS II       |
| LAMPHOLDER TYPE        | E27                                    | IP RATING                | IP20           |
| RECOMMENDED LAMP       | 1 X E27 8W LED 2700K                   | MINIMUM DROP             | 700MM          |
| LAMP INCLUDED          | YES                                    | MAXIMUM DROP             | 1580MM         |
| MAX WATTAGE (RETROFIT) | 30W                                    | CEILING PLATE DIMENSIONS | 100MM DIAMETER |
| CE                     | YES                                    | NET PRODUCT WEIGHT       | 1.2KG          |
| UKCA                   | YES                                    | OVERALL WIDTH AS SHOWN   | 600MM          |
| UL                     | YES                                    |                          |                |
| SUSPENSION TYPE        | TWISTED NATURAL ROPE                   |                          |                |