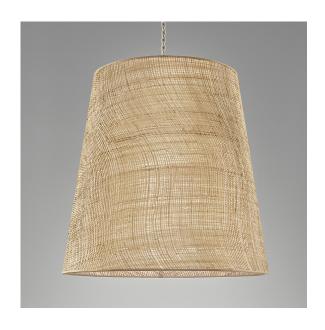

## **FEATURES**

A HANDWOVEN RAFFIA FABRIC SHADE WHICH GIVES AN ARTISAN FEEL WITH RANDOM PATTERNS IN THE MATERIAL ITSELF. THE RAFFIA IS ON A FROSTED PVC BACKING ALLOWING A DIFFUSED VIEW OF THE GLOBE LAMP INSIDE. THE SHADE HANGS FROM A DISTINCTIVE TWISTED NATURAL ROPE CABLE. PRICED WITH AND COMES COMPLETE WITH LAMP AS SHOWN.

#### **MATERIAL**

RAFFIA ON PVC AND STEEL

## **FINISH**

RAFFIA WITH WHITE PAINTED METALWORK