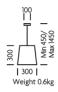

## **DIMENSIONS**

# **FULL TECHNICAL SPECIFICATION**

| MATERIAL               | RAFFIA ON PVC AND                      | DIMMABLE AS STANDARD?    | YES            |
|------------------------|----------------------------------------|--------------------------|----------------|
|                        | STEEL                                  | DIMMING TYPE             | PHASE          |
| FINISH                 | RAFFIA WITH WHITE<br>PAINTED METALWORK | INSULATION RATING        | CLASS II       |
| LAMPHOLDER TYPE        | E27                                    | IP RATING                | IP20           |
| RECOMMENDED LAMP       | 1 X E27 8W LED 2700K                   | MINIMUM DROP             | 450MM          |
| LAMP INCLUDED          | YES                                    | MAXIMUM DROP             | 1450MM         |
| MAX WATTAGE (RETROFIT) | 30W                                    | CEILING PLATE DIMENSIONS | 100MM DIAMETER |
| CE                     | YES                                    | NET PRODUCT WEIGHT       | 0.6KG          |
| UKCA                   | YES                                    | OVERALL WIDTH AS SHOWN   | 300MM          |
| UL                     | YES                                    |                          |                |
| SUSPENSION TYPE        | TWISTED NATURAL ROPE                   |                          |                |