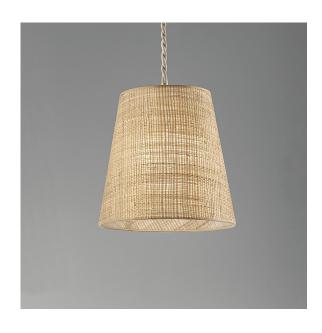

## **FEATURES**

A HANDWOVEN RAFFIA FABRIC SHADE WHICH GIVES AN ARTISAN FEEL WITH RANDOM PATTERNS IN THE MATERIAL ITSELF. THE RAFFIA IS ON A FROSTED PVC BACKING ALLOWING A DIFFUSED VIEW OF THE GLOBE LAMP INSIDE. THE SHADE HANGS FROM A DISTINCTIVE TWISTED NATURAL ROPE CABLE. PRICED WITH AND COMES COMPLETE WITH LAMP AS SHOWN.

### MATERIAL

RAFFIA ON PVC AND STEEL

#### **FINISH**

RAFFIA WITH WHITE PAINTED METALWORK