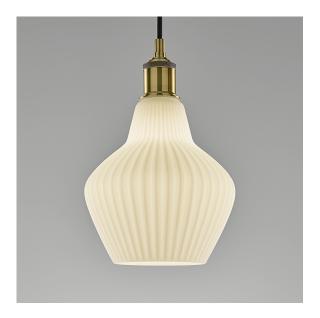

#### FEATURES

A DECORATIVE AMBIENT PENDANT FEATURING DEEPLY RIBBED MATT OPAL RETRO SHAPED GLASS. KNURLED LAMPHOLDER COVER IS SUSPENDED FROM BLACK SILK-COVERED CABLE.

MATERIAL GLASS AND STEEL

FINISH MATT OPAL (OPAL) GLASS WITH BRUSHED BRASS

**RECOMMENDED LAMP** 1 X E27 7W LED 2700K

CERTIFICATIONS C€≌K₽L – IP20

## FULL TECHNICAL SPECIFICATION

| MATERIAL               | GLASS AND STEEL                              |
|------------------------|----------------------------------------------|
| FINISH                 | MATT OPAL (OPAL) GLASS<br>WITH BRUSHED BRASS |
| LAMPHOLDER TYPE        | E27                                          |
| RECOMMENDED LAMP       | 1 X E27 7W LED 2700K                         |
| MAX WATTAGE (RETROFIT) | 30W                                          |
| CE                     | YES                                          |
| UKCA                   | YES                                          |
| UL                     | YES                                          |
| SUSPENSION TYPE        | BLACK SILK-COVERED<br>CABLE                  |