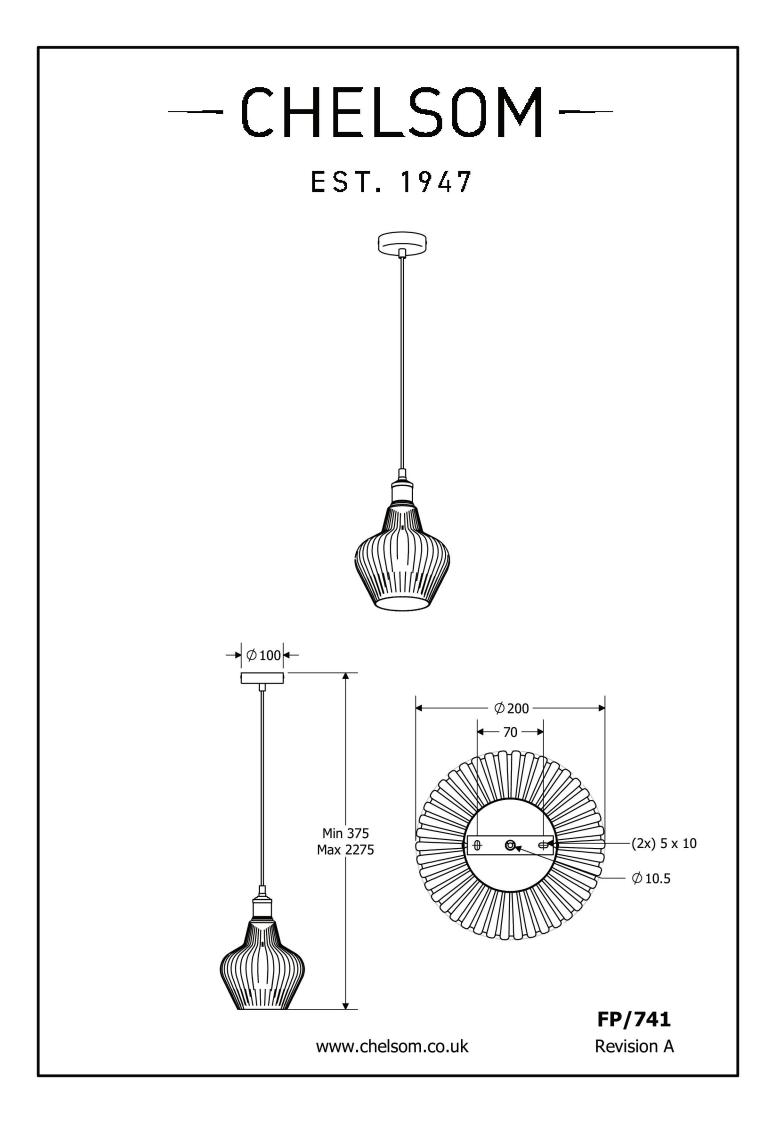

#### DIMENSIONS

Weight 1.4kg

| DIMMABLE AS STANDARD?    | YES            |
|--------------------------|----------------|
| DIMMING TYPE             | PHASE          |
| INSULATION RATING        | CLASS          |
| IP RATING                | IP20           |
| MINIMUM DROP             | 375MM          |
| MAXIMUM DROP             | 2275MM         |
| CEILING PLATE DIMENSIONS | 100MM DIAMETER |
| NET PRODUCT WEIGHT       | 1.4KG          |
| OVERALL WIDTH AS SHOWN   | 200MM          |