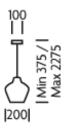

#### DIMENSIONS

Weight 1.4kg

| DIMMABLE AS STANDARD?    | YES            |
|--------------------------|----------------|
| DIMMING TYPE             | PHASE          |
| INSULATION RATING        | CLASS          |
| IP RATING                | IP20           |
| MINIMUM DROP             | 375MM          |
| MAXIMUM DROP             | 2275MM         |
| CEILING PLATE DIMENSIONS | 100MM DIAMETER |
| NET PRODUCT WEIGHT       | 1.4KG          |
| OVERALL WIDTH AS SHOWN   | 200MM          |