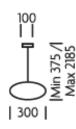

### **DIMENSIONS**

Weight 1.6kg

# **FULL TECHNICAL SPECIFICATION**

| MATERIAL               | GLASS AND STEEL             | DIMMABLE AS STANDARD?    | YES            |
|------------------------|-----------------------------|--------------------------|----------------|
| FINISH                 | MATT OPAL (OPAL) GLASS      | DIMMING TYPE             | PHASE          |
|                        | WITH BRUSHED BRASS          | INSULATION RATING        | CLASSI         |
| LAMPHOLDER TYPE        | E27                         | IP RATING                | IP20           |
| RECOMMENDED LAMP       | 1 X E27 7W LED 2700K        | MINIMUM DROP             | 300MM          |
| MAX WATTAGE (RETROFIT) | 30W                         | MAXIMUM DROP             | 2185MM         |
| CE                     | YES                         | CEILING PLATE DIMENSIONS | 100MM DIAMETER |
| UKCA                   | YES                         | NET PRODUCT WEIGHT       | 1.6KG          |
| UL                     | YES                         | OVERALL WIDTH AS SHOWN   | 300MM          |
| SUSPENSION TYPE        | BLACK SILK-COVERED<br>CABLE | 0.22 A0 0.10 III         | 300,,,,,,      |