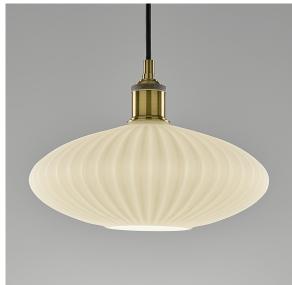

# **FEATURES**

A DECORATIVE AMBIENT PENDANT FEATURING DEEPLY RIBBED MATT OPAL RETRO SHAPED GLASS. KNURLED LAMPHOLDER COVER IS SUSPENDED FROM BLACK SILK-COVERED CABLE.

#### **FINISH**

MATT OPAL (OPAL) GLASS WITH BRUSHED BRASS