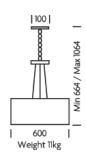

### **DIMENSIONS**

## **FULL TECHNICAL SPECIFICATION**

| MATERIAL               | STEEL WITH COTTONETTE           | DIMMABLE AS STANDARD?    | YES            |
|------------------------|---------------------------------|--------------------------|----------------|
|                        | FABRIC AND ACRYLIC<br>DIFFUSERS | DIMMING TYPE             | PHASE          |
| FINISH                 | PENNY BRONZE WITH               | INSULATION RATING        | CLASSI         |
|                        | OYSTER FABRIC<br>DIFFUSERS      | IP RATING                | IP20           |
| LAMPHOLDER TYPE        | E27                             | MINIMUM DROP             | 664MM          |
| RECOMMENDED LAMP       | 6 X E27 7W LED 2700K            | MAXIMUM DROP             | 1064MM         |
| MAX WATTAGE (RETROFIT) | 30W                             | CEILING PLATE DIMENSIONS | 100MM DIAMETER |
| CE                     | YES                             | NET PRODUCT WEIGHT       | 11KG           |
| UKCA                   | YES                             | OVERALL WIDTH AS SHOWN   | 600MM          |
|                        |                                 |                          |                |
| UL                     | YES                             |                          |                |
| SUSPENSION TYPE        | CHAIN                           |                          |                |