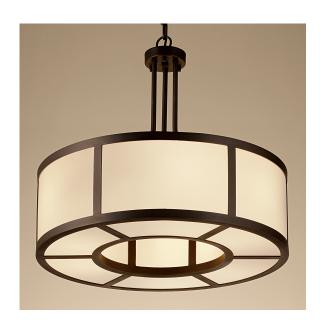

## **FEATURES**

PART OF AN IMPOSING COLLECTION WITH DECO STYLING, THIS PENDANT HAS AN OPAL ACRYLIC TOP DIFFUSER TO PREVENT DUST AND INSECT INGRESS AND IT LIFTS OUT FOR CLEANING AND MAINTENANCE.

### **MATERIAL**

STEEL WITH COTTONETTE FABRIC AND ACRYLIC DIFFUSERS

#### **FINISH**

PENNY BRONZE WITH OYSTER FABRIC DIFFUSERS