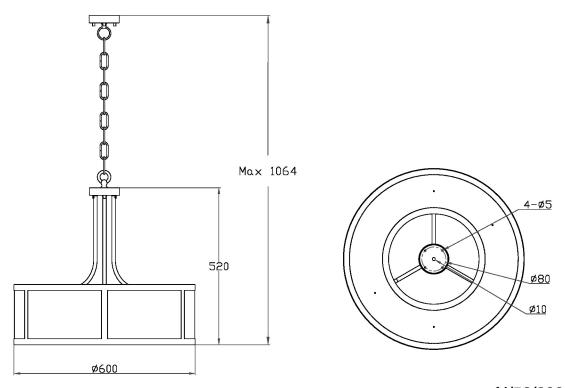

### **DIMENSIONS**

## **FULL TECHNICAL SPECIFICATION**

| MATERIAL               | STEEL WITH COTTONETTE           | DIMMABLE AS STANDARD?    | YES            |
|------------------------|---------------------------------|--------------------------|----------------|
|                        | FABRIC AND ACRYLIC<br>DIFFUSERS | DIMMING TYPE             | PHASE          |
| FINISH                 | PENNY BRONZE WITH               | INSULATION RATING        | CLASSI         |
|                        | OYSTER FABRIC<br>DIFFUSERS      | IP RATING                | IP20           |
| LAMPHOLDER TYPE        | E27                             | MINIMUM DROP             | 664MM          |
| RECOMMENDED LAMP       | 6 X E27 7W LED 2700K            | MAXIMUM DROP             | 1064MM         |
| MAX WATTAGE (RETROFIT) | 30W                             | CEILING PLATE DIMENSIONS | 100MM DIAMETER |
| CE                     | YES                             | NET PRODUCT WEIGHT       | 11KG           |
| UKCA                   | YES                             | OVERALL WIDTH AS SHOWN   | 600MM          |
|                        |                                 |                          |                |
| UL                     | YES                             |                          |                |
| SUSPENSION TYPE        | CHAIN                           |                          |                |