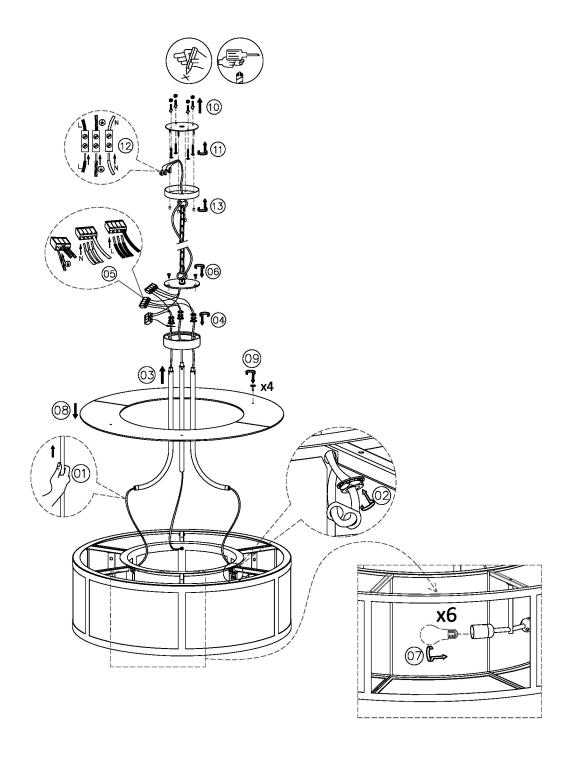

S | 100MM DIAMETER |
| CE                     | YES                             | NET PRODUCT WEIGHT       | 11KG           |
| UKCA                   | YES                             | OVERALL WIDTH AS SHOWN   | 600MM          |
|                        |                                 |                          |                |
| UL                     | YES                             |                          |                |
| SUSPENSION TYPE        | CHAIN                           |                          |                |

## FOR MORE INFORMATION ABOUT THIS PRODUCT:

Email: sales@chelsom.co.uk | Call: +44 (0)1253 831400

# - CHELSOM -

**EST. 1947** 





www.chelsom.co.uk

AI/56/600/P

Revision A

## - CHELSOM -

**EST. 1947** 

## FOLLOW THE NUMBERED ASSEMBLY SEQUENCE