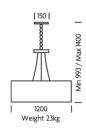

## **DIMENSIONS**

## **FULL TECHNICAL SPECIFICATION**

| MATERIAL               | STEEL WITH COTTONETTE<br>FABRIC AND ACRYLIC<br>DIFFUSERS | DIMMABLE AS STANDARD?    | YES            |
|------------------------|----------------------------------------------------------|--------------------------|----------------|
|                        |                                                          | DIMMING TYPE             | PHASE          |
| FINISH                 | PENNY BRONZE WITH                                        | INSULATION RATING        | CLASS I        |
|                        | OYSTER FABRIC<br>DIFFUSERS                               | IP RATING                | IP20           |
| LAMPHOLDER TYPE        | E27                                                      | MINIMUM DROP             | 993MM          |
| RECOMMENDED LAMP       | 8 X E27 7W LED 2700K                                     | MAXIMUM DROP             | 1400MM         |
| MAX WATTAGE (RETROFIT) | 30W                                                      | CEILING PLATE DIMENSIONS | 150MM DIAMETER |
| CE                     | YES                                                      | NET PRODUCT WEIGHT       | 23KG           |
| UKCA                   | YES                                                      | OVERALL WIDTH AS SHOWN   | 1200MM         |
| UL                     | YES                                                      |                          |                |
| SUSPENSION TYPE        | CHAIN                                                    |                          |                |