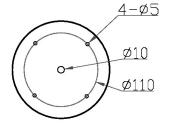

## **DIMENSIONS**

## **FULL TECHNICAL SPECIFICATION**

| MATERIAL               | STEEL WITH COTTONETTE<br>FABRIC AND ACRYLIC<br>DIFFUSERS | DIMMABLE AS STANDARD?    | YES            |
|------------------------|----------------------------------------------------------|--------------------------|----------------|
|                        |                                                          | DIMMING TYPE             | PHASE          |
| FINISH                 | PENNY BRONZE WITH                                        | INSULATION RATING        | CLASS I        |
|                        | OYSTER FABRIC<br>DIFFUSERS                               | IP RATING                | IP20           |
| LAMPHOLDER TYPE        | E27                                                      | MINIMUM DROP             | 993MM          |
| RECOMMENDED LAMP       | 8 X E27 7W LED 2700K                                     | MAXIMUM DROP             | 1400MM         |
| MAX WATTAGE (RETROFIT) | 30W                                                      | CEILING PLATE DIMENSIONS | 150MM DIAMETER |
| CE                     | YES                                                      | NET PRODUCT WEIGHT       | 23KG           |
| UKCA                   | YES                                                      | OVERALL WIDTH AS SHOWN   | 1200MM         |
| UL                     | YES                                                      |                          |                |
| SUSPENSION TYPE        | CHAIN                                                    |                          |                |