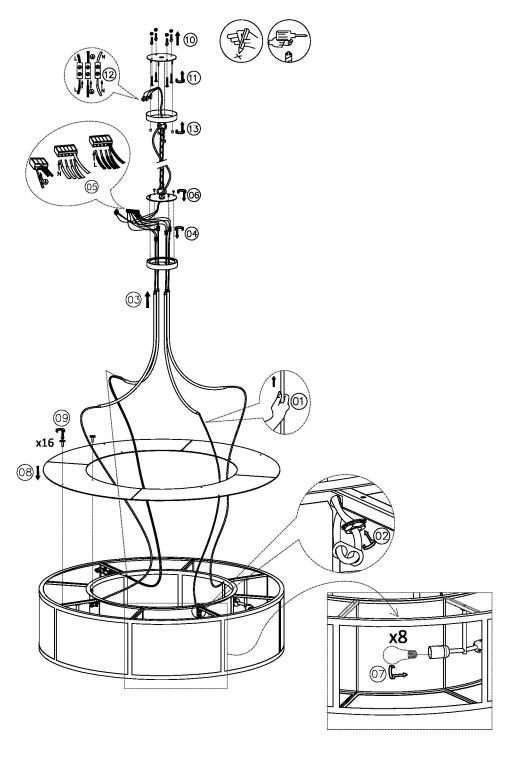

M DIAMETER |
| CE                     | YES                                                      | NET PRODUCT WEIGHT       | 23KG           |
| UKCA                   | YES                                                      | OVERALL WIDTH AS SHOWN   | 1200MM         |
| UL                     | YES                                                      |                          |                |
| SUSPENSION TYPE        | CHAIN                                                    |                          |                |

## FOR MORE INFORMATION ABOUT THIS PRODUCT:

Email: sales@chelsom.co.uk | Call: +44 (0)1253 831400

# - CHELSOM -

**EST. 1947** 









AI/56/1200/P

**Revision A** 

www.chelsom.co.uk

# - CHELSOM -

**EST. 1947** 

## **FOLLOW THE NUMBERED ASSEMBLY SEQUENCE**



www.chelsom.co.uk