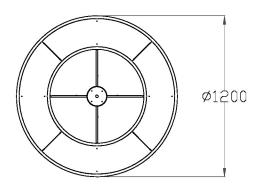

## **DIMENSIONS**

## **FULL TECHNICAL SPECIFICATION**

| MATERIAL               | STEEL WITH COTTONETTE<br>FABRIC AND ACRYLIC<br>DIFFUSERS | DIMMABLE AS STANDARD?    | YES            |
|------------------------|----------------------------------------------------------|--------------------------|----------------|
|                        |                                                          | DIMMING TYPE             | PHASE          |
| FINISH                 | PENNY BRONZE WITH                                        | INSULATION RATING        | CLASS I        |
|                        | OYSTER FABRIC<br>DIFFUSERS                               | IP RATING                | IP20           |
| LAMPHOLDER TYPE        | E27                                                      | MINIMUM DROP             | 993MM          |
| RECOMMENDED LAMP       | 8 X E27 7W LED 2700K                                     | MAXIMUM DROP             | 1400MM         |
| MAX WATTAGE (RETROFIT) | 30W                                                      | CEILING PLATE DIMENSIONS | 150MM DIAMETER |
| CE                     | YES                                                      | NET PRODUCT WEIGHT       | 23KG           |
| UKCA                   | YES                                                      | OVERALL WIDTH AS SHOWN   | 1200MM         |
| UL                     | YES                                                      |                          |                |
| SUSPENSION TYPE        | CHAIN                                                    |                          |                |