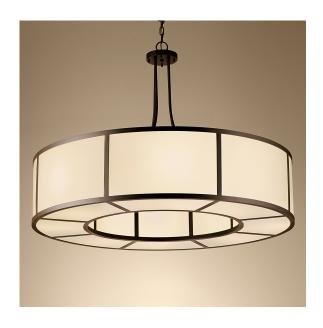

### **FEATURES**

PART OF AN IMPOSING COLLECTION WITH DECO STYLING, THIS PENDANT HAS AN OPAL ACRYLIC TOP DIFFUSER TO PREVENT DUST AND INSECT INGRESS AND IT LIFTS OUT FOR CLEANING AND MAINTENANCE.

## **MATERIAL**

STEEL WITH COTTONETTE FABRIC AND ACRYLIC DIFFUSERS

#### FINISH

PENNY BRONZE WITH OYSTER FABRIC DIFFUSERS