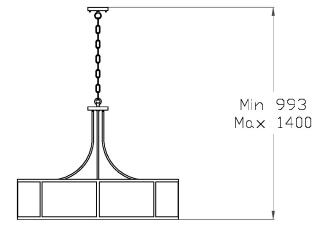

## **DIMENSIONS**

## **FULL TECHNICAL SPECIFICATION**

| MATERIAL               | STEEL WITH COTTONETTE<br>FABRIC AND ACRYLIC<br>DIFFUSERS | DIMMABLE AS STANDARD?    | YES            |
|------------------------|----------------------------------------------------------|--------------------------|----------------|
|                        |                                                          | DIMMING TYPE             | PHASE          |
| FINISH                 | PENNY BRONZE WITH                                        | INSULATION RATING        | CLASS I        |
|                        | OYSTER FABRIC<br>DIFFUSERS                               | IP RATING                | IP20           |
| LAMPHOLDER TYPE        | E27                                                      | MINIMUM DROP             | 993MM          |
| RECOMMENDED LAMP       | 8 X E27 7W LED 2700K                                     | MAXIMUM DROP             | 1400MM         |
| MAX WATTAGE (RETROFIT) | 30W                                                      | CEILING PLATE DIMENSIONS | 150MM DIAMETER |
| CE                     | YES                                                      | NET PRODUCT WEIGHT       | 23KG           |
| UKCA                   | YES                                                      | OVERALL WIDTH AS SHOWN   | 1200MM         |
| UL                     | YES                                                      |                          |                |
| SUSPENSION TYPE        | CHAIN                                                    |                          |                |