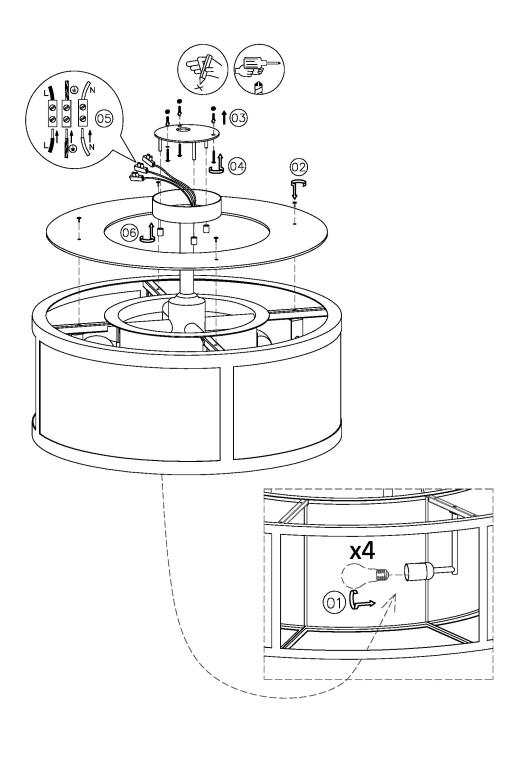

CT WEIGHT       | 7KG            |
| MAX WATTAGE (RETROFIT) | 30W                             | OVERALL HEIGHT AS SHOWN  | 335MM          |
| CE                     | YES                             | OVERALL WIDTH AS SHOWN   | 450MM          |
| UKCA                   | YES                             |                          |                |
| UL                     | YES                             |                          |                |
| SUSPENSION TYPE        | FIXED ROD                       |                          |                |

## FOR MORE INFORMATION ABOUT THIS PRODUCT:

Email: sales@chelsom.co.uk | Call: +44 (0)1253 831400

# - CHELSOM -

EST. 1947







AI/56/450/F

**Revision A** 

## - CHELSOM-

**EST. 1947** 

## **FOLLOW THE NUMBERED ASSEMBLY SEQUENCE**



www.chelsom.co.uk