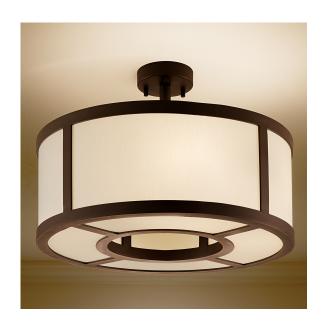

### **FEATURES**

PART OF AN IMPOSING COLLECTION WITH DECO STYLING, THIS WALL LIGHT HAS AN OPAL ACRYLIC TOP DIFFUSER TO PREVENT DUST AND INSECT INGRESS AND IT LIFTS OUT FOR CLEANING AND MAINTENANCE.

### MATERIAL

STEEL WITH COTTONETTE FABRIC AND ACRYLIC DIFFUSERS

#### **FINISH**

PENNY BRONZE WITH OYSTER FABRIC DIFFUSERS