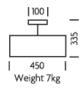

## **DIMENSIONS**

## **FULL TECHNICAL SPECIFICATION**

| MATERIAL               | STEEL WITH COTTONETTE           | DIMMABLE AS STANDARD?    | YES            |
|------------------------|---------------------------------|--------------------------|----------------|
|                        | FABRIC AND ACRYLIC<br>DIFFUSERS | DIMMING TYPE             | PHASE          |
| FINISH                 | PENNY BRONZE WITH               | INSULATION RATING        | CLASS I        |
|                        | OYSTER FABRIC<br>DIFFUSERS      | IP RATING                | IP20           |
| LAMPHOLDER TYPE        | E27                             | CEILING PLATE DIMENSIONS | 100MM DIAMETER |
| RECOMMENDED LAMP       | 4 X E27 7W LED 2700K            | NET PRODUCT WEIGHT       | 7KG            |
| MAX WATTAGE (RETROFIT) | 30W                             | OVERALL HEIGHT AS SHOWN  | 335MM          |
| CE                     | YES                             | OVERALL WIDTH AS SHOWN   | 450MM          |
| UKCA                   | YES                             |                          |                |
| UL                     | YES                             |                          |                |
| SUSPENSION TYPE        | FIXED ROD                       |                          |                |