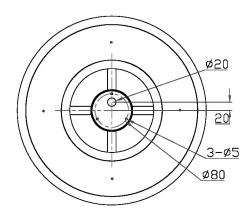

## **DIMENSIONS**

## **FULL TECHNICAL SPECIFICATION**

| MATERIAL               | STEEL WITH COTTONETTE           | DIMMABLE AS STANDARD?    | YES            |
|------------------------|---------------------------------|--------------------------|----------------|
|                        | FABRIC AND ACRYLIC<br>DIFFUSERS | DIMMING TYPE             | PHASE          |
| FINISH                 | PENNY BRONZE WITH               | INSULATION RATING        | CLASS I        |
|                        | OYSTER FABRIC<br>DIFFUSERS      | IP RATING                | IP20           |
| LAMPHOLDER TYPE        | E27                             | CEILING PLATE DIMENSIONS | 100MM DIAMETER |
| RECOMMENDED LAMP       | 4 X E27 7W LED 2700K            | NET PRODUCT WEIGHT       | 7KG            |
| MAX WATTAGE (RETROFIT) | 30W                             | OVERALL HEIGHT AS SHOWN  | 335MM          |
| CE                     | YES                             | OVERALL WIDTH AS SHOWN   | 450MM          |
| UKCA                   | YES                             |                          |                |
| UL                     | YES                             |                          |                |
| SUSPENSION TYPE        | FIXED ROD                       |                          |                |