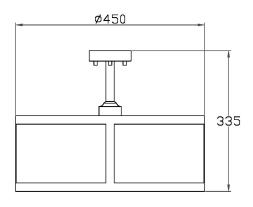

## **DIMENSIONS**

## **FULL TECHNICAL SPECIFICATION**

| MATERIAL               | STEEL WITH COTTONETTE           | DIMMABLE AS STANDARD?    | YES            |
|------------------------|---------------------------------|--------------------------|----------------|
|                        | FABRIC AND ACRYLIC<br>DIFFUSERS | DIMMING TYPE             | PHASE          |
| FINISH                 | PENNY BRONZE WITH               | INSULATION RATING        | CLASS I        |
|                        | OYSTER FABRIC<br>DIFFUSERS      | IP RATING                | IP20           |
| LAMPHOLDER TYPE        | E27                             | CEILING PLATE DIMENSIONS | 100MM DIAMETER |
| RECOMMENDED LAMP       | 4 X E27 7W LED 2700K            | NET PRODUCT WEIGHT       | 7KG            |
| MAX WATTAGE (RETROFIT) | 30W                             | OVERALL HEIGHT AS SHOWN  | 335MM          |
| CE                     | YES                             | OVERALL WIDTH AS SHOWN   | 450MM          |
| UKCA                   | YES                             |                          |                |
| UL                     | YES                             |                          |                |
| SUSPENSION TYPE        | FIXED ROD                       |                          |                |