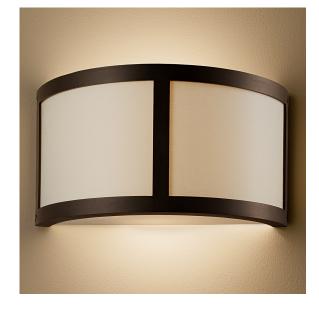

## 

PART OF AN IMPOSING COLLECTION WITH DECO STYLING, THIS WALL LIGHT HAS AN OPAL ACRYLIC TOP DIFFUSER TO PREVENT DUST AND INSECT INGRESS.

MATERIAL STEEL WITH COTTONETTE FABRIC AND ACRYLIC DIFFUSERS

FINISH PENNY BRONZE WITH OYSTER FABRIC DIFFUSERS

**RECOMMENDED LAMP** 2 X E27 7W LED 2700K

certifications C€≌K₽L ≟ IP20