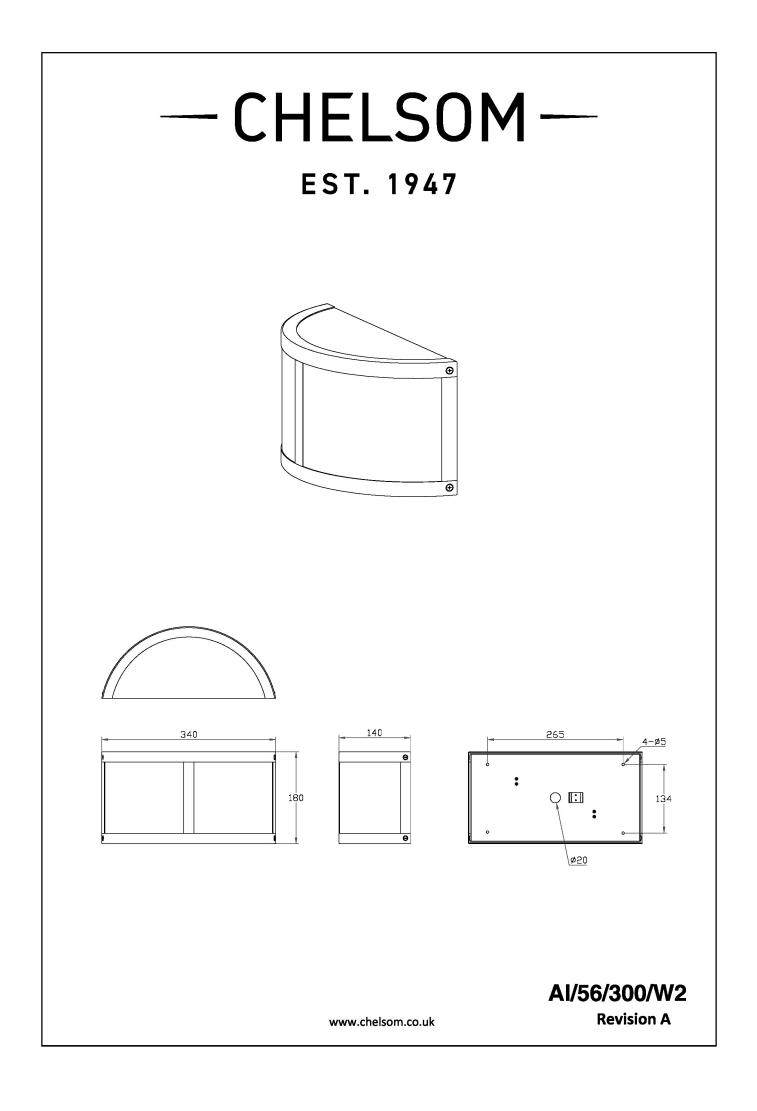

## DIMENSIONS

| DIMMING TYPE            | PHASE       |
|-------------------------|-------------|
| INSULATION RATING       | CLASS I     |
| IP RATING               | IP20        |
| PROJECTION              | 140MM       |
| BACKPLATE DIMENSIONS    | 170 X 327MM |
| NET PRODUCT WEIGHT      | 2.1KG       |
| OVERALL HEIGHT AS SHOWN | 180MM       |
| OVERALL WIDTH AS SHOWN  | 340MM       |