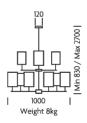

#### DIMENSIONS

| DIMMABLE AS STANDARD?             | YES            |
|-----------------------------------|----------------|
| DIMMING TYPE                      | PHASE          |
| INSULATION RATING                 | CLASS I        |
| IP RATING                         | IP20           |
| MINIMUM DROP                      | 830MM          |
| MAXIMUM DROP                      | 2700MM         |
| CEILING PLATE DIMENSIONS          | 120MM DIAMETER |
| NET PRODUCT WEIGHT                | 8KG            |
| OVERALL WIDTH WITH SHADE AS SHOWN | 1000MM         |