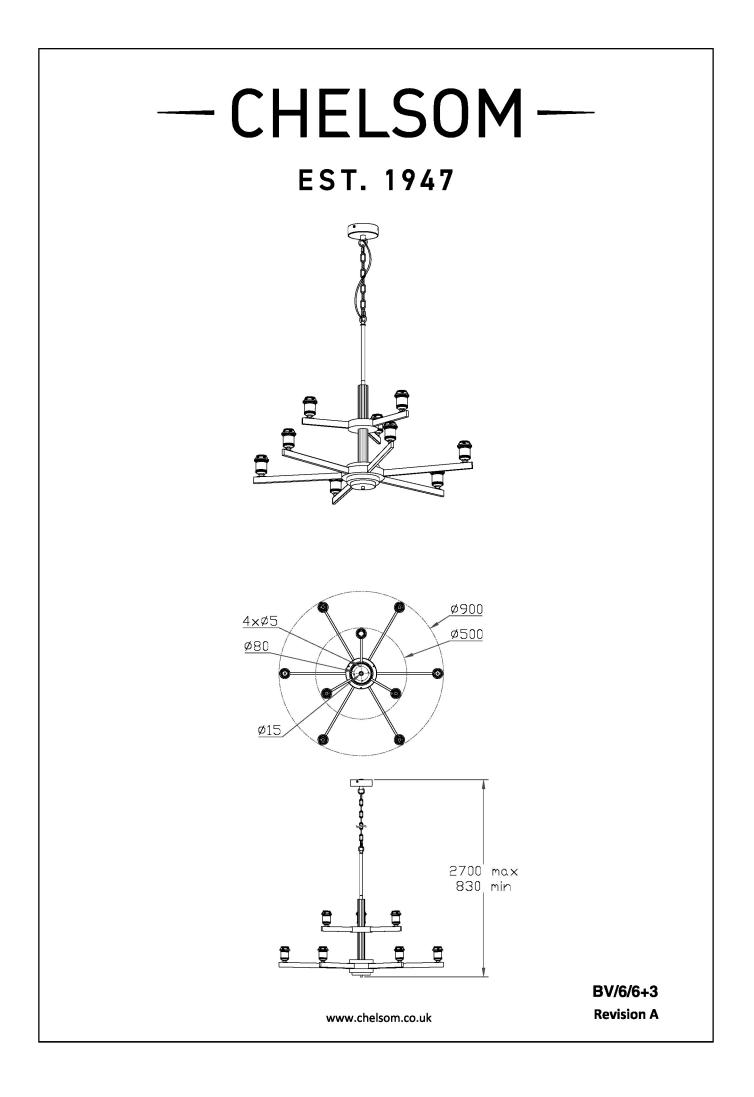

# 

BELVEDERE CEILING BV/6/6+3 with optional shade QBV/6/NAT

#### DIMENSIONS

| DIMMABLE AS STANDARD?             | YES            |
|-----------------------------------|----------------|
| DIMMING TYPE                      | PHASE          |
| INSULATION RATING                 | CLASS I        |
| IP RATING                         | IP20           |
| MINIMUM DROP                      | 830MM          |
| MAXIMUM DROP                      | 2700MM         |
| CEILING PLATE DIMENSIONS          | 120MM DIAMETER |
| NET PRODUCT WEIGHT                | 8KG            |
| OVERALL WIDTH WITH SHADE AS SHOWN | 1000MM         |