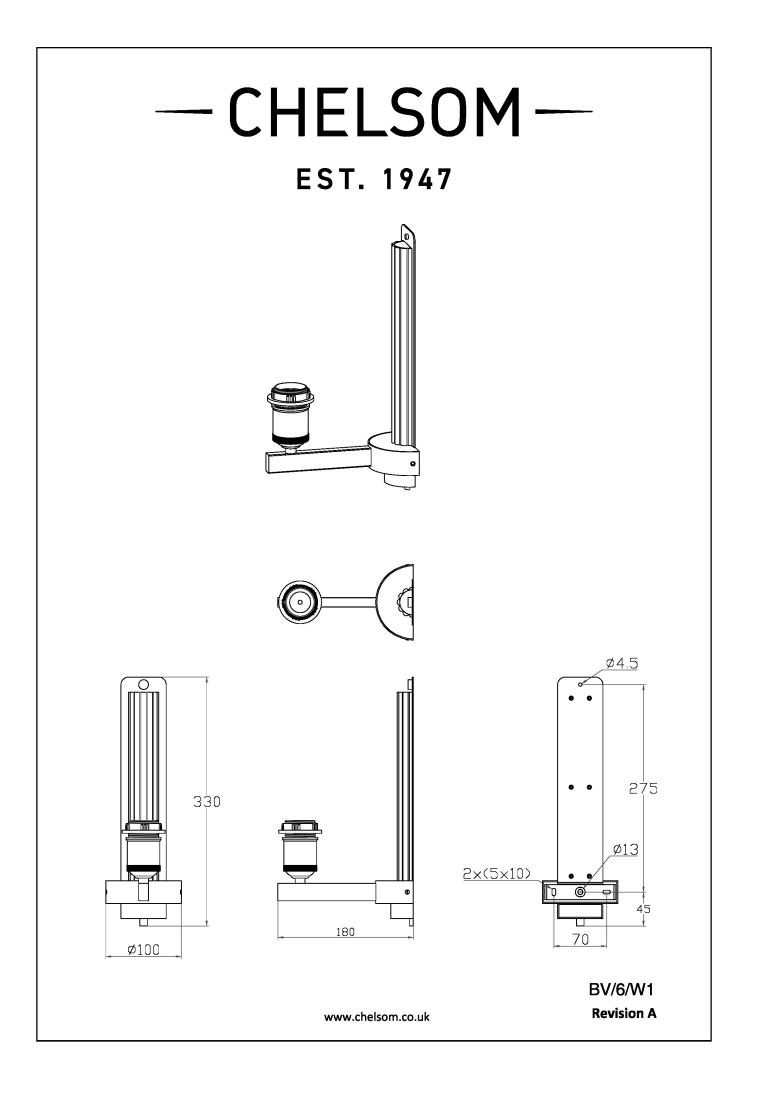

#### DIMENSIONS

| DIMMING TYPE                          | PHASE       |
|---------------------------------------|-------------|
| INSULATION RATING                     | CLASS I     |
| IP RATING                             | IP20        |
| PROJECTION                            | 230MM       |
| BACKPLATE DIMENSIONS                  | 330 X 100MM |
| NET PRODUCT WEIGHT                    | 0.8KG       |
| OVERALL HEIGHT WITH SHADE<br>AS SHOWN | 330MM       |
| OVERALL WIDTH WITH SHADE AS SHOWN     | 160MM       |