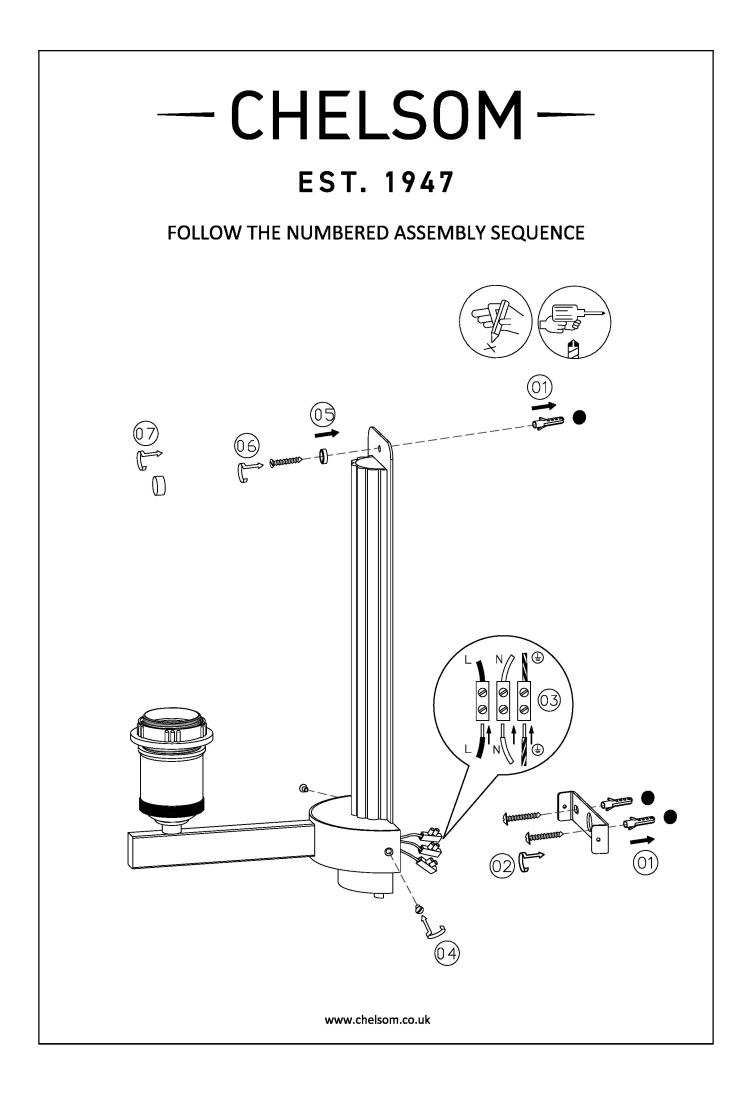

#### FEATURES

A WALL LIGHT WHICH IS TRANSITIONAL IN DESIGN FEATURING A REEDED COLUMN AND KNURLED LAMPHOLDER COVER.