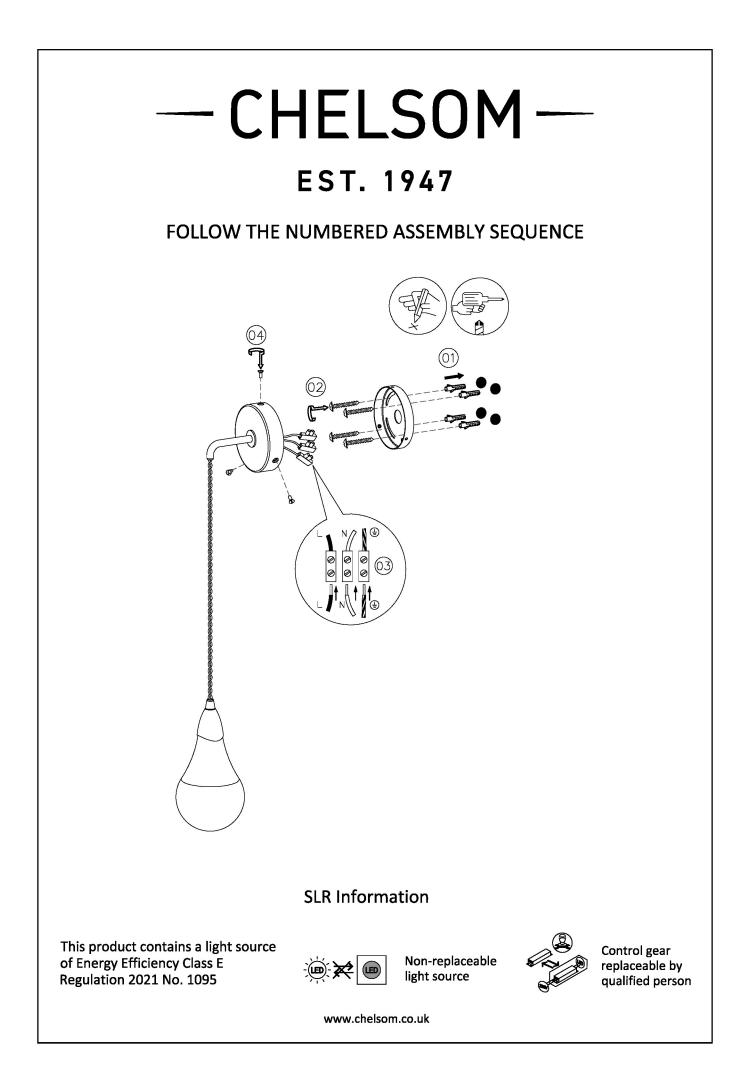

## FULL TECHNICAL SPECIFICATION

| MATERIAL                   | STEEL AND GLASS                           |
|----------------------------|-------------------------------------------|
| FINISH                     | BRUSHED BRASS WITH<br>CLEAR CRACKLE GLASS |
| LAMPHOLDER TYPE            | INTEGRAL LED                              |
| INTEGRAL LIGHT SOURCE      | LED 1W 2700K                              |
| COLOUR TEMPERATURE         | 2700K                                     |
| WATTAGE (W) - INTEGRAL LED | 1W                                        |
| CE                         | YES                                       |
| UKCA                       | YES                                       |
| UL                         | FOR UL PLEASE ENQUIRE.                    |

| DIMMABLE AS STANDARD?  | BY REQUEST ONLY |
|------------------------|-----------------|
| INSULATION RATING      | CLASS I         |
| IP RATING              | IP20            |
| PROJECTION             | 145MM           |
| MINIMUM DROP           | 300MM           |
| MAXIMUM DROP           | 1270MM          |
| BACKPLATE DIMENSIONS   | 100MM DIAMETER  |
| NET PRODUCT WEIGHT     | 0.65KG          |
| OVERALL WIDTH AS SHOWN | 100MM           |