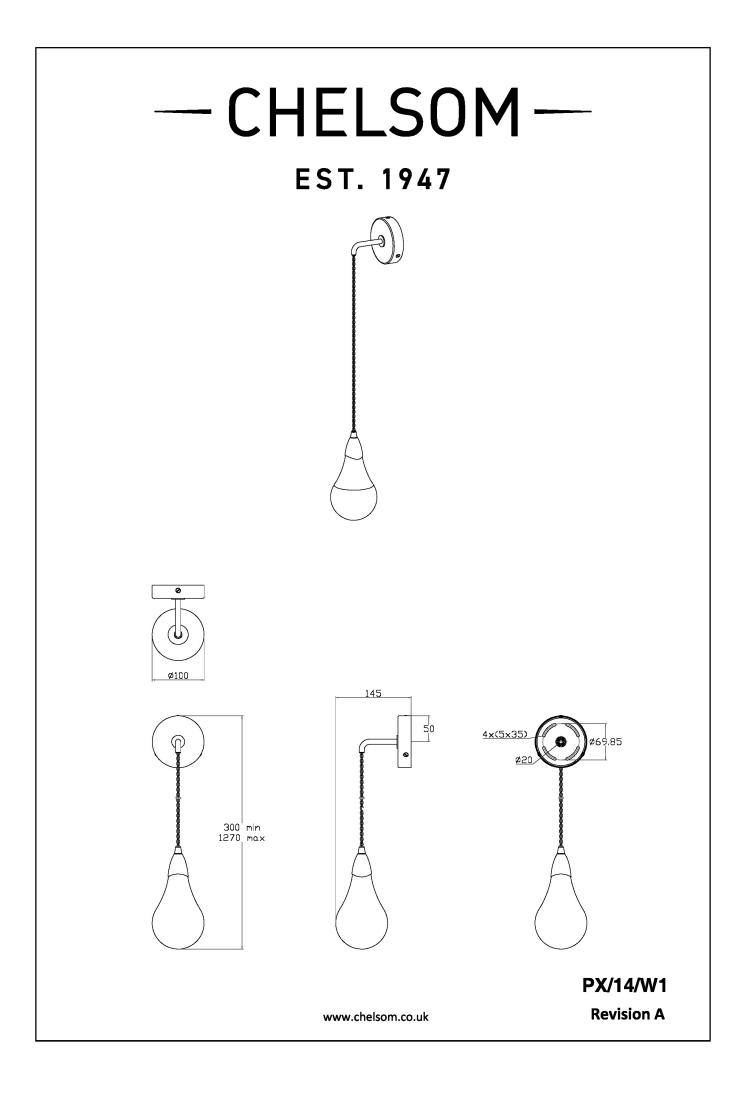

## DIMENSIONS

| DIMMABLE AS STANDARD?  | BY REQUEST ONLY |
|------------------------|-----------------|
| INSULATION RATING      | CLASS I         |
| IP RATING              | IP20            |
| PROJECTION             | 145MM           |
| MINIMUM DROP           | 300MM           |
| MAXIMUM DROP           | 1270MM          |
| BACKPLATE DIMENSIONS   | 100MM DIAMETER  |
| NET PRODUCT WEIGHT     | 0.65KG          |
| OVERALL WIDTH AS SHOWN | 100MM           |