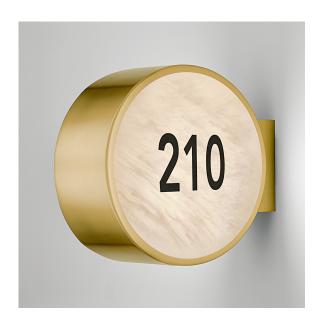

ROOM NUMBERING WALL

HD/25/W1/RN

EST. 1947

## **FEATURES**

A ROOM NUMBERING WALL LIGHT FOR HOTEL AND MARINE PROJECTS WHICH CAN BE MANUFACTURED TO SUIT CUSTOMERS' QUANTITY AND NUMBERING REQUIREMENTS.

#### **FINISH**

BRUSHED BRASS WITH FAUX ALABASTER