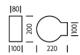

#### DIMENSIONS

# **FULL TECHNICAL SPECIFICATION**

| MATERIAL                   | STEEL AND ACRYLIC      | DRIVER LOCATION         | INTEGRAL        |
|----------------------------|------------------------|-------------------------|-----------------|
| FINISH                     | BRUSHED BRASS WITH     | DIMMABLE AS STANDARD?   | BY REQUEST ONLY |
|                            | FAUX ALABASTER         | INSULATION RATING       | CLASSI          |
| LAMPHOLDER TYPE            | INTEGRAL LED           | IP RATING               | IP20            |
| INTEGRAL LIGHT SOURCE      | LED 6W 2700K           | PROJECTION              | 220MM           |
| COLOUR TEMPERATURE         | 2700K                  | BACKPLATE DIMENSIONS    | 100 X 80MM      |
| WATTAGE (W) - INTEGRAL LED | 6W                     |                         |                 |
| CE                         | YES                    | NET PRODUCT WEIGHT      | 2.85KG          |
| UKCA                       |                        | OVERALL HEIGHT AS SHOWN | 200MM           |
| UKCA                       | YES                    | OVERALL WIDTH AS SHOWN  | 100MM           |
| UL                         | FOR UL PLEASE ENQUIRE. |                         |                 |