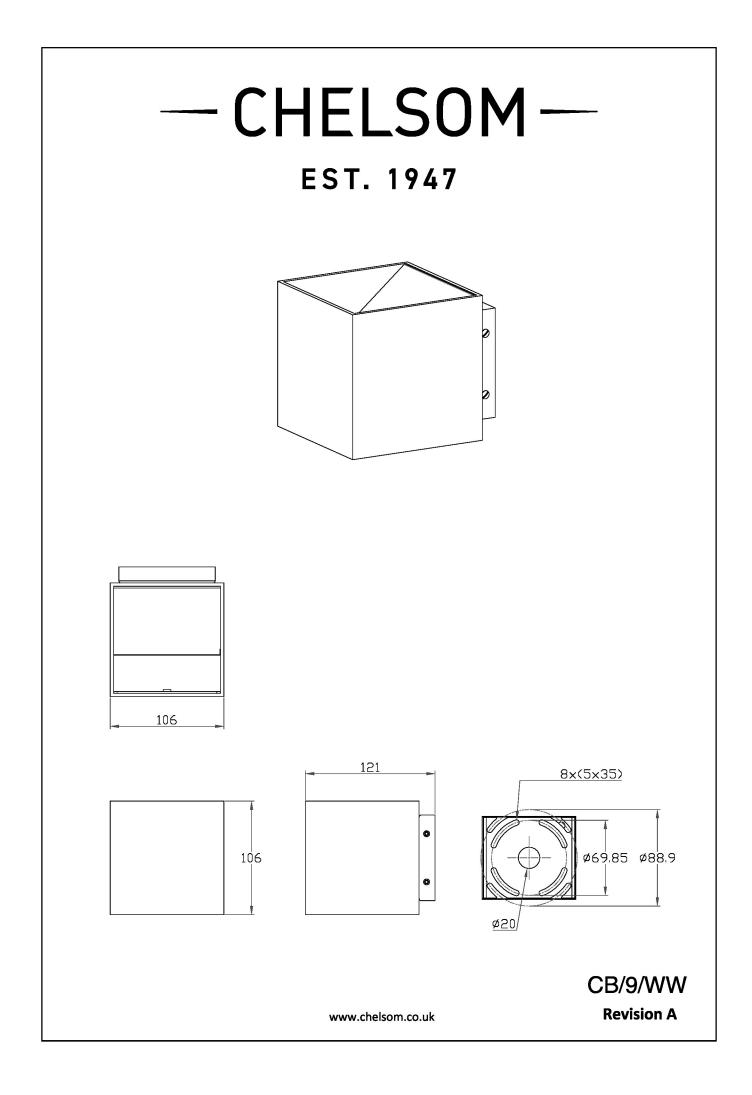

## DIMENSIONS

| DRIVER LOCATION         | INTEGRAL        |
|-------------------------|-----------------|
| DIMMABLE AS STANDARD?   | BY REQUEST ONLY |
| INSULATION RATING       | CLASS I         |
| IP RATING               | IP20            |
| PROJECTION              | 120MM           |
| BACKPLATE DIMENSIONS    | 80 X 90MM       |
| NET PRODUCT WEIGHT      | 0.65KG          |
| OVERALL HEIGHT AS SHOWN | 105MM           |
| OVERALL WIDTH AS SHOWN  | 105MM           |