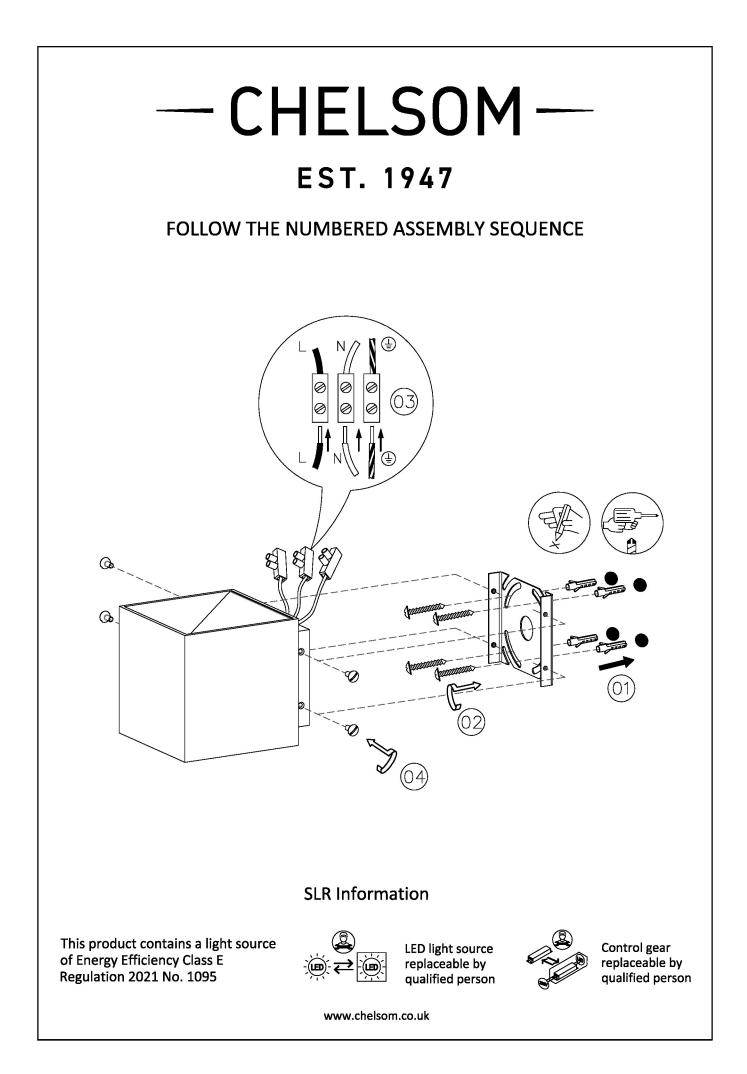

## 

A SIMPLE BUT EFFECTIVE PUBLIC AREA WALL LIGHT GIVING A DEFINED UP AND DOWN LIGHT PATTERN ONTO WALLS. CAN BE USED INDIVIDUALLY OR GROUPED TO MAKE A DRAMATIC DECORATIVE LIGHT EFFECT. DRIVERS ARE INTEGRAL.

| DRIVER LOCATION         | INTEGRAL        |
|-------------------------|-----------------|
| DIMMABLE AS STANDARD?   | BY REQUEST ONLY |
| INSULATION RATING       | CLASS I         |
| IP RATING               | IP20            |
| PROJECTION              | 120MM           |
| BACKPLATE DIMENSIONS    | 80 X 90MM       |
| NET PRODUCT WEIGHT      | 0.65KG          |
| OVERALL HEIGHT AS SHOWN | 105MM           |
| OVERALL WIDTH AS SHOWN  | 105MM           |