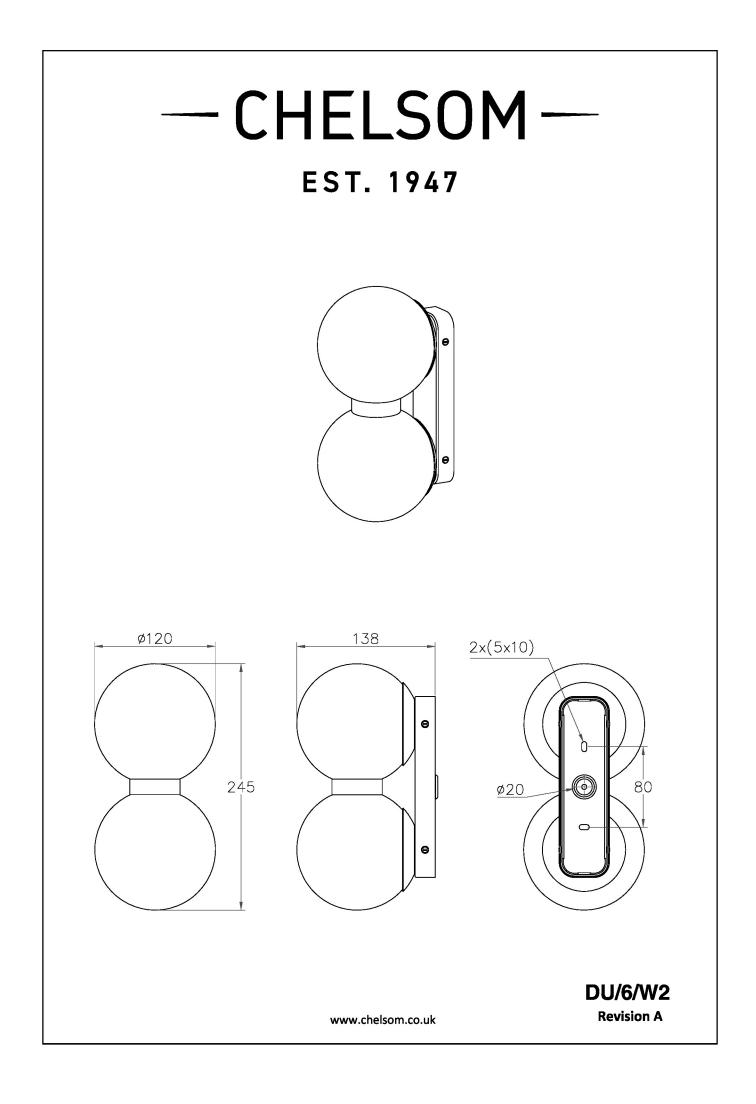

## DIMENSIONS

| INSULATION RATING       | CLASS I    |
|-------------------------|------------|
| IP RATING               | IP44       |
| BATHROOM ZONE           | ZONE 2     |
| PROJECTION              | 140MM      |
| BACKPLATE DIMENSIONS    | 180 X 50MM |
| NET PRODUCT WEIGHT      | 0.85KG     |
| OVERALL HEIGHT AS SHOWN | 250MM      |
| OVERALL WIDTH AS SHOWN  | 120MM      |