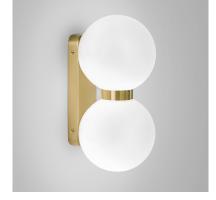

## FEATURES

A NEAT TWO LIGHT WALL LIGHT FEATURING MATT OPAL GLOBES MOUNTED ONTO A ROUNDED RECTANGULAR BACKPLATE. IP44 RATED AND CAN BE USED IN BATHROOMS.

MATERIAL STEEL AND GLASS

FINISH BRUSHED BRASS (BRB) WITH MATT OPAL GLASSES