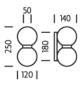

## DIMENSIONS

| INSULATION RATING       | CLASS I    |
|-------------------------|------------|
| IP RATING               | IP44       |
| BATHROOM ZONE           | ZONE 2     |
| PROJECTION              | 140MM      |
| BACKPLATE DIMENSIONS    | 180 X 50MM |
| NET PRODUCT WEIGHT      | 0.85KG     |
| OVERALL HEIGHT AS SHOWN | 250MM      |
| OVERALL WIDTH AS SHOWN  | 120MM      |