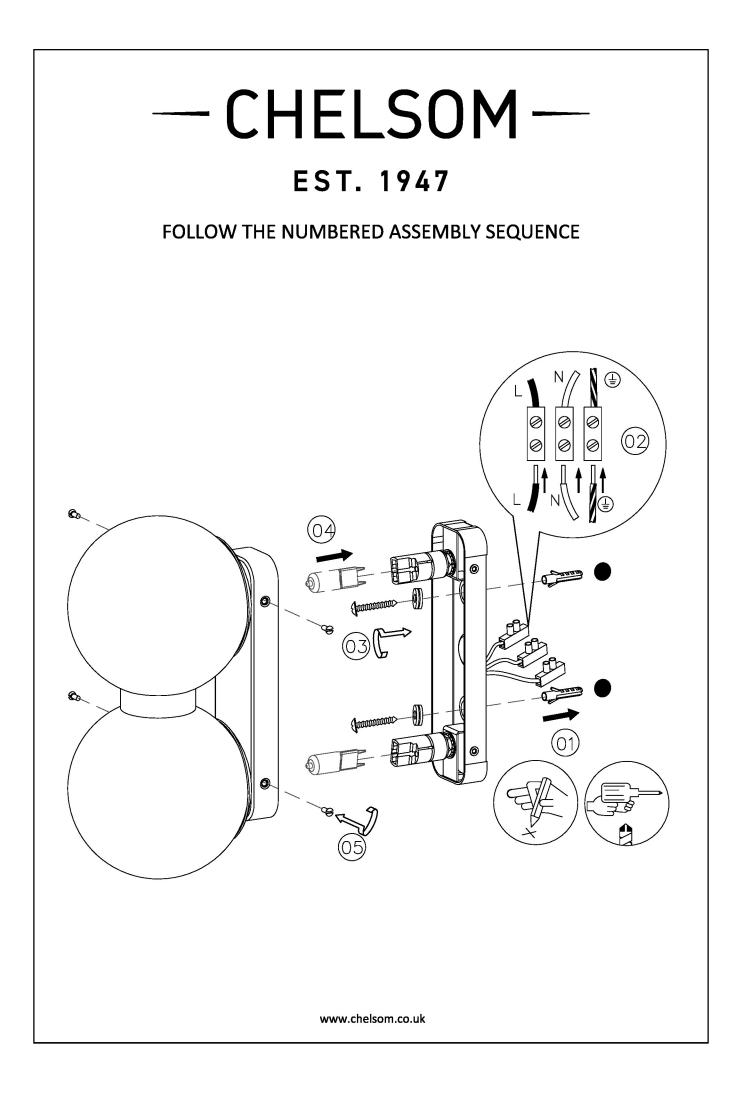

|
| UL                     | YES                                              |
| DIMMABLE AS STANDARD?  | BY REQUEST ONLY                                  |

| INSULATION RATING       | CLASS I    |
|-------------------------|------------|
| IP RATING               | IP44       |
| BATHROOM ZONE           | ZONE 2     |
| PROJECTION              | 140MM      |
| BACKPLATE DIMENSIONS    | 180 X 50MM |
| NET PRODUCT WEIGHT      | 0.85KG     |
| OVERALL HEIGHT AS SHOWN | 250MM      |
| OVERALL WIDTH AS SHOWN  | 120MM      |

FOR MORE INFORMATION ABOUT THIS PRODUCT: Email: sales@chelsom.co.uk | Call: +44 (0)1253 831400 Chelsom Limited, Heritage House, Clifton Road, Blackpool, Lancashire FY4 4QA, United Kingdom

wordpress-700079-2614039.cloudwaysapps.com