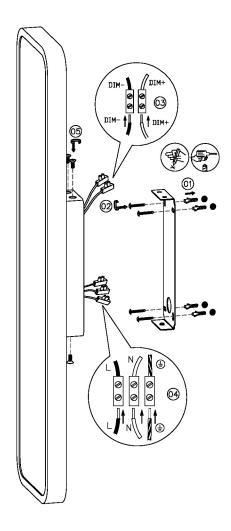

L LED | 14W                                       | OVERALL HEIGHT AS SHOWN | 600MM      |
| CE                         | YES                                       | OVERALL WIDTH AS SHOWN  | 150MM      |
| UKCA                       | YES                                       |                         |            |
| UL                         | YES                                       |                         |            |
| DRIVER LOCATION            | INTEGRAL                                  |                         |            |

### FOR MORE INFORMATION ABOUT THIS PRODUCT:

Email: sales@chelsom.co.uk | Call: +44 (0)1253 831400

# - CHELSOM -

**EST. 1947** 









NM/6/600x150 Revision A

www.chelsom.co.uk

# - CHELSOM -

EST. 1947

## FOLLOW THE NUMBERED ASSEMBLY SEQUENCE



## **SLR Information**

This product contains a light source of Energy Efficiency Class E Regulation 2021 No. 1095



LED light source replaceable by qualified person



Control gear replaceable by qualified person

www.chelsom.co.uk