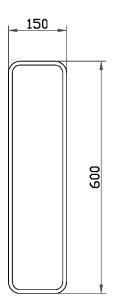

### DIMENSIONS

# **FULL TECHNICAL SPECIFICATION**

| MATERIAL                   | STEEL, ALUMINIUM AND<br>ACRYLIC           | DIMMABLE AS STANDARD?   | YES        |
|----------------------------|-------------------------------------------|-------------------------|------------|
|                            |                                           | DIMMING TYPE            | 1-10V      |
| FINISH                     | BRUSHED GOLD (BRG)<br>METALWORK WITH FAUX | INSULATION RATING       | CLASSI     |
|                            | ALABASTER ACRYLIC                         | IP RATING               | IP20       |
| LAMPHOLDER TYPE            | INTEGRAL LED                              | PROJECTION              | 60MM       |
| INTEGRAL LIGHT SOURCE      | LED 14W 2700K                             | BACKPLATE DIMENSIONS    | 180 X 60MM |
| COLOUR TEMPERATURE         | 2700K                                     | NET PRODUCT WEIGHT      | 2.4KG      |
| WATTAGE (W) - INTEGRAL LED | 14W                                       | OVERALL HEIGHT AS SHOWN | 600MM      |
| CE                         | YES                                       | OVERALL WIDTH AS SHOWN  | 150MM      |
| UKCA                       | YES                                       |                         |            |
| UL                         | YES                                       |                         |            |
| DRIVER LOCATION            | INTEGRAL                                  |                         |            |