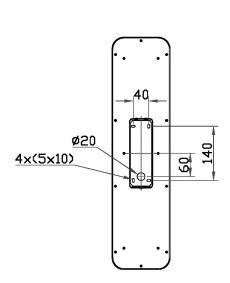

### DIMENSIONS

# **FULL TECHNICAL SPECIFICATION**

| MATERIAL                   | STEEL, ALUMINIUM AND<br>ACRYLIC           | DIMMABLE AS STANDARD?   | YES        |
|----------------------------|-------------------------------------------|-------------------------|------------|
|                            |                                           | DIMMING TYPE            | 1-10V      |
| FINISH                     | BRUSHED GOLD (BRG)<br>METALWORK WITH FAUX | INSULATION RATING       | CLASSI     |
|                            | ALABASTER ACRYLIC                         | IP RATING               | IP20       |
| LAMPHOLDER TYPE            | INTEGRAL LED                              | PROJECTION              | 60MM       |
| INTEGRAL LIGHT SOURCE      | LED 14W 2700K                             | BACKPLATE DIMENSIONS    | 180 X 60MM |
| COLOUR TEMPERATURE         | 2700K                                     | NET PRODUCT WEIGHT      | 2.4KG      |
| WATTAGE (W) - INTEGRAL LED | 14W                                       | OVERALL HEIGHT AS SHOWN | 600MM      |
| CE                         | YES                                       | OVERALL WIDTH AS SHOWN  | 150MM      |
| UKCA                       | YES                                       |                         |            |
| UL                         | YES                                       |                         |            |
| DRIVER LOCATION            | INTEGRAL                                  |                         |            |