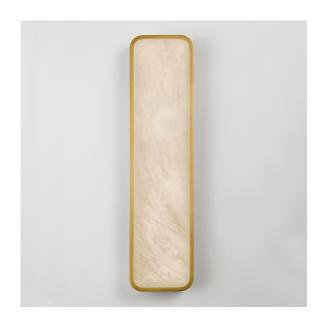

#### **FEATURES**

SHALLOW BACKPLATE AND SLENDER LIGHT BOX GIVES A
PERFECTLY EVEN SPREAD OF WARM DIFFUSED DIMMABLE LED
LIGHT THROUGH A FAUX ALABASTER ACRYLIC PANEL. DIFFERENT
SHAPES AND SIZES GIVE GREAT VERSATILITY.

#### FINISH

BRUSHED GOLD (BRG) METALWORK WITH FAUX ALABASTER ACRYLIC