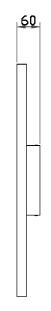

### DIMENSIONS

# **FULL TECHNICAL SPECIFICATION**

| MATERIAL                   | STEEL, ALUMINIUM AND<br>ACRYLIC           | DIMMABLE AS STANDARD?   | YES        |
|----------------------------|-------------------------------------------|-------------------------|------------|
|                            |                                           | DIMMING TYPE            | 1-10V      |
| FINISH                     | BRUSHED GOLD (BRG)<br>METALWORK WITH FAUX | INSULATION RATING       | CLASSI     |
|                            | ALABASTER ACRYLIC                         | IP RATING               | IP20       |
| LAMPHOLDER TYPE            | INTEGRAL LED                              | PROJECTION              | 60MM       |
| INTEGRAL LIGHT SOURCE      | LED 14W 2700K                             | BACKPLATE DIMENSIONS    | 180 X 60MM |
| COLOUR TEMPERATURE         | 2700K                                     | NET PRODUCT WEIGHT      | 2.4KG      |
| WATTAGE (W) - INTEGRAL LED | 14W                                       | OVERALL HEIGHT AS SHOWN | 600MM      |
| CE                         | YES                                       | OVERALL WIDTH AS SHOWN  | 150MM      |
| UKCA                       | YES                                       |                         |            |
| UL                         | YES                                       |                         |            |
| DRIVER LOCATION            | INTEGRAL                                  |                         |            |