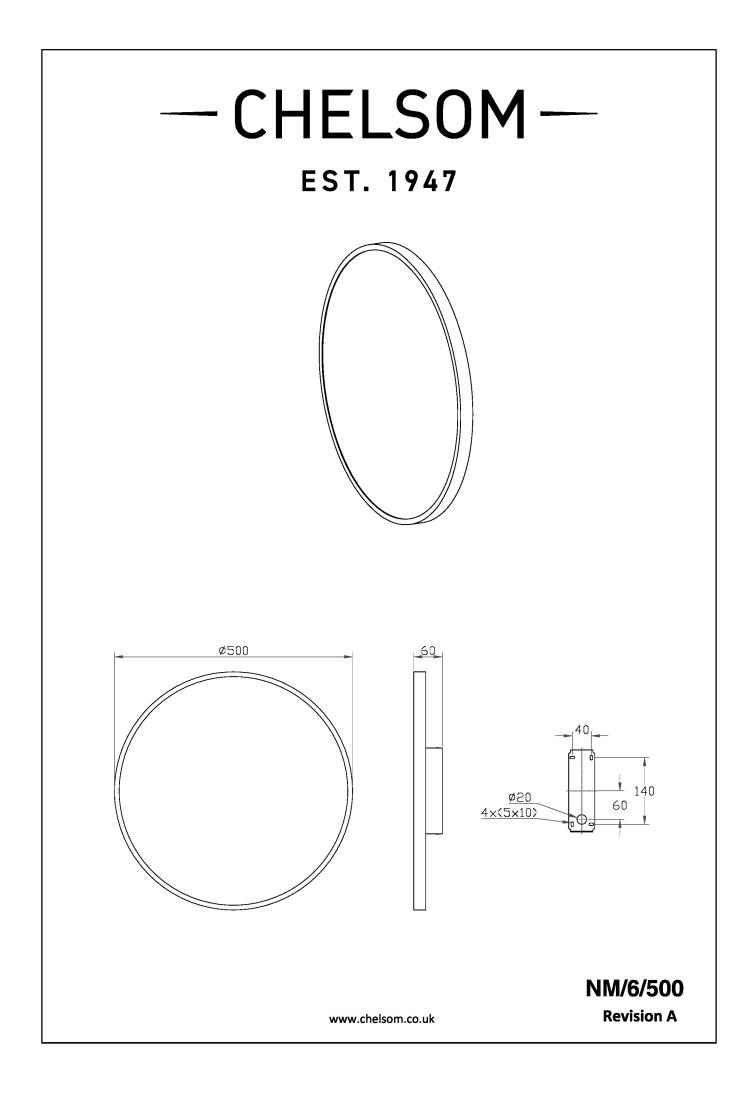

## DIMENSIONS

| DIMMABLE AS STANDARD?   | YES        |
|-------------------------|------------|
| DIMMING TYPE            | 1-10V      |
| INSULATION RATING       | CLASS I    |
| IP RATING               | IP20       |
| PROJECTION              | 60MM       |
| BACKPLATE DIMENSIONS    | 180 X 60MM |
| NET PRODUCT WEIGHT      | 4.15KG     |
| OVERALL HEIGHT AS SHOWN | 500MM      |
| OVERALL WIDTH AS SHOWN  | 500MM      |