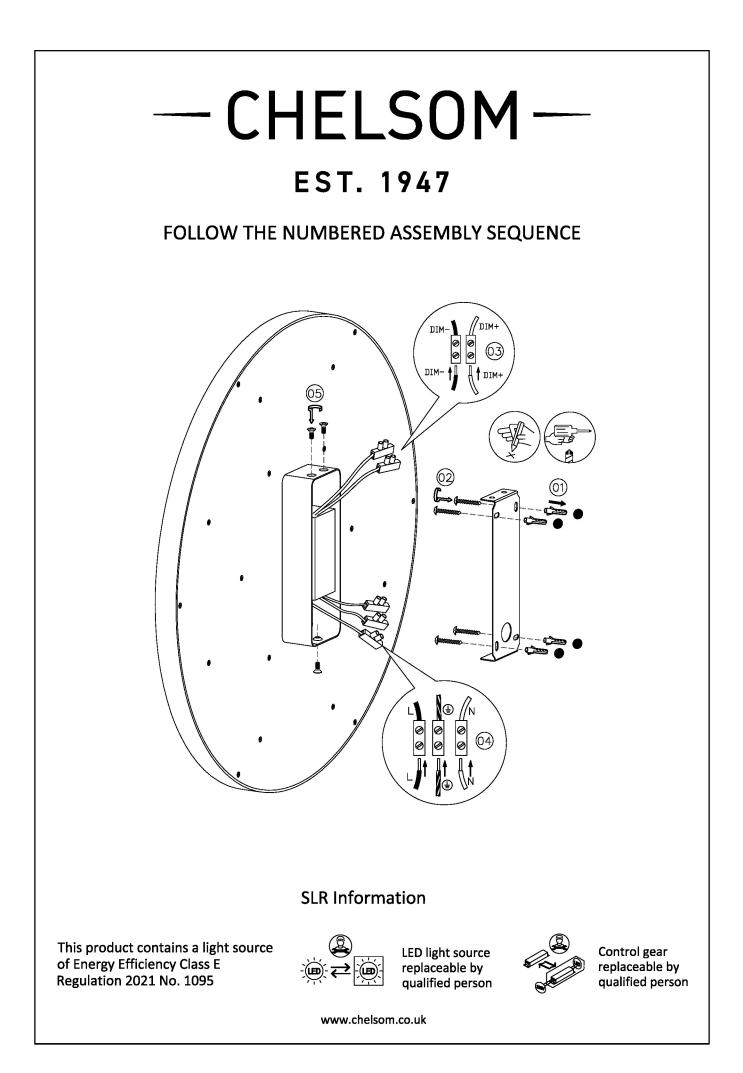

|
| DRIVER LOCATION            | INTEGRAL                                                       |

| DIMMABLE AS STANDARD?   | YES        |
|-------------------------|------------|
| DIMMING TYPE            | 1-10V      |
| INSULATION RATING       | CLASS I    |
| IP RATING               | IP20       |
| PROJECTION              | 60MM       |
| BACKPLATE DIMENSIONS    | 180 X 60MM |
| NET PRODUCT WEIGHT      | 4.15KG     |
| OVERALL HEIGHT AS SHOWN | 500MM      |
| OVERALL WIDTH AS SHOWN  | 500MM      |

## FOR MORE INFORMATION ABOUT THIS PRODUCT: Email: sales@chelsom.co.uk | Call: +44 (0)1253 831400

Chelsom Limited, Heritage House, Clifton Road, Blackpool, Lancashire FY4 4QA, United Kingdom wordpress-700079-2614039.cloudwaysapps.com