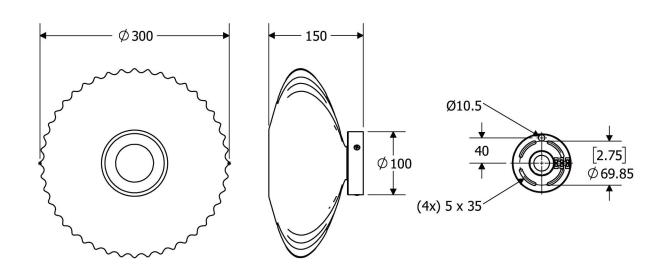

#### **DIMENSIONS**

0 01 =100

### **FULL TECHNICAL SPECIFICATION**

| MATERIAL               | STEEL AND GLASS                          | DIMMABLE AS STANDARD?   | YES            |
|------------------------|------------------------------------------|-------------------------|----------------|
| FINISH                 | BRUSHED BRASS                            | DIMMING TYPE            | PHASE          |
|                        | METALWORK WITH MATT<br>OPAL (OPAL) GLASS | INSULATION RATING       | CLASS I        |
| LAMPHOLDER TYPE        | E27                                      | IP RATING               | IP20           |
| RECOMMENDED LAMP       | 1 X E27 6W LED 2700K                     | PROJECTION              | 150MM          |
| LAMP INCLUDED          | YES                                      | BACKPLATE DIMENSIONS    | 100MM DIAMETER |
| MAX WATTAGE (RETROFIT) | 30W                                      | NET PRODUCT WEIGHT      | 2KG            |
| CE                     | YES                                      | OVERALL HEIGHT AS SHOWN | 300MM          |
| UKCA                   | YES                                      | OVERALL WIDTH AS SHOWN  | 300MM          |
| UL                     | YES                                      |                         |                |