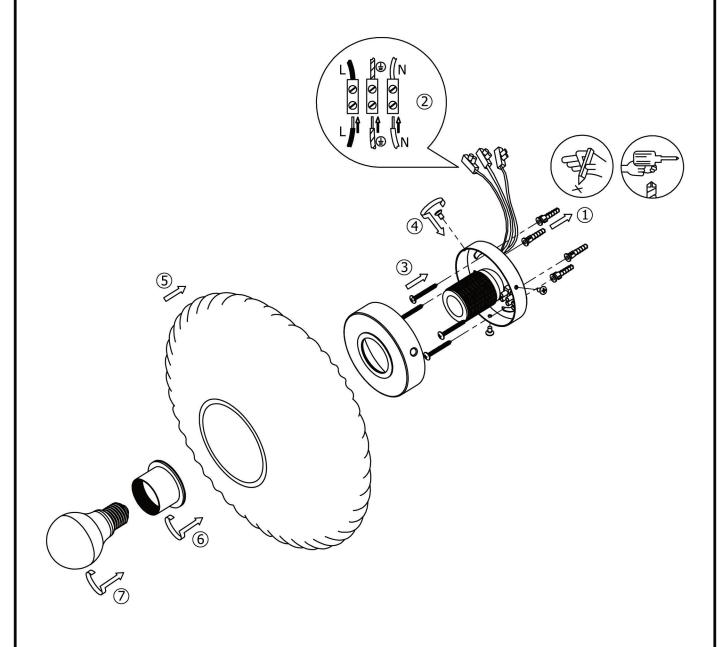

#### **FEATURES**

DEEPLY RIBBED ELLIPTICAL SHAPED MOUTHBLOWN VENETO GLASS GIVES A SOFT LIGHT EFFECT. THE GOLD TOP REFLECTOR LAMP AVOIDS GLARE. PRICED WITH AND COMES COMPLETE WITH LAMP AS SHOWN. ALSO SUITABLE FOR CEILING MOUNTING.

### **FULL TECHNICAL SPECIFICATION**

| MATERIAL               | STEEL AND GLASS                          | DIMMABLE AS STANDARD?   | YES            |
|------------------------|------------------------------------------|-------------------------|----------------|
| FINISH                 | BRUSHED BRASS                            | DIMMING TYPE            | PHASE          |
|                        | METALWORK WITH MATT<br>OPAL (OPAL) GLASS | INSULATION RATING       | CLASS I        |
| LAMPHOLDER TYPE        | E27                                      | IP RATING               | IP20           |
| RECOMMENDED LAMP       | 1 X E27 6W LED 2700K                     | PROJECTION              | 150MM          |
| LAMP INCLUDED          | YES                                      | BACKPLATE DIMENSIONS    | 100MM DIAMETER |
| MAX WATTAGE (RETROFIT) | 30W                                      | NET PRODUCT WEIGHT      | 2KG            |
| CE                     | YES                                      | OVERALL HEIGHT AS SHOWN | 300MM          |
| UKCA                   | YES                                      | OVERALL WIDTH AS SHOWN  | 300MM          |
| UL                     | YES                                      |                         |                |