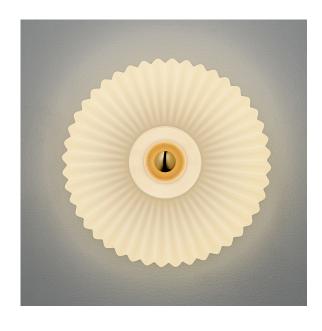

#### **FEATURES**

DEEPLY RIBBED ELLIPTICAL SHAPED MOUTHBLOWN VENETO GLASS GIVES A SOFT LIGHT EFFECT. THE GOLD TOP REFLECTOR LAMP AVOIDS GLARE. PRICED WITH AND COMES COMPLETE WITH LAMP AS SHOWN. ALSO SUITABLE FOR CEILING MOUNTING.

#### **FINISH**

BRUSHED BRASS METALWORK WITH MATT OPAL (OPAL) GLASS