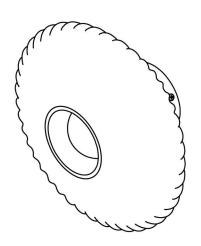

COMMENDED LAMP       | 1 X E27 6W LED 2700K                     | PROJECTION              | 150MM          |
| LAMP INCLUDED          | YES                                      | BACKPLATE DIMENSIONS    | 100MM DIAMETER |
| MAX WATTAGE (RETROFIT) | 30W                                      | NET PRODUCT WEIGHT      | 2KG            |
| CE                     | YES                                      | OVERALL HEIGHT AS SHOWN | 300MM          |
| UKCA                   | YES                                      | OVERALL WIDTH AS SHOWN  | 300MM          |
| UL                     | YES                                      |                         |                |

### FOR MORE INFORMATION ABOUT THIS PRODUCT:

Email: sales@chelsom.co.uk | Call: +44 (0)1253 831400

# -CHELSOM-

EST. 1947





**GE/742**Revision A

# -CHELSOM-

EST. 1947



www.chelsom.co.uk