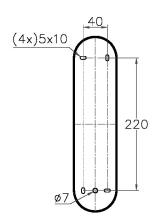

## **DIMENSIONS**

## **FULL TECHNICAL SPECIFICATION**

| MATERIAL               | STEEL WITH GLASS      | DIMMING TYPE            | PHASE     |
|------------------------|-----------------------|-------------------------|-----------|
| FINISH                 | SATIN BLACK (BL) WITH | INSULATION RATING       | CLASS I   |
|                        | MATT OPAL GLASS       | IP RATING               | IP44      |
| LAMPHOLDER TYPE        | E14                   | BATHROOM ZONE           | ZONE 2    |
| RECOMMENDED LAMP       | 1 X E14 4W LED 2700K  | PROJECTION              | 90MM      |
| MAX WATTAGE (RETROFIT) | 30W                   | NET PRODUCT WEIGHT      | 1.2KG     |
| CE                     | YES                   | OVERALL HEIGHT AS SHOWN | 290MM     |
| UKCA                   | YES                   | OVERALL WIDTH AS SHOWN  | 70MM      |
| UL                     | YES                   | OVERALE WIDTH AS SHOWN  | 7 0111111 |
| DIMMABLE AS STANDARD?  | YES                   |                         |           |