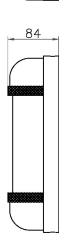

## **DIMENSIONS**

## **FULL TECHNICAL SPECIFICATION**

| MATERIAL               | STEEL WITH GLASS      | DIMMING TYPE            | PHASE     |
|------------------------|-----------------------|-------------------------|-----------|
| FINISH                 | SATIN BLACK (BL) WITH | INSULATION RATING       | CLASS I   |
|                        | MATT OPAL GLASS       | IP RATING               | IP44      |
| LAMPHOLDER TYPE        | E14                   | BATHROOM ZONE           | ZONE 2    |
| RECOMMENDED LAMP       | 1 X E14 4W LED 2700K  | PROJECTION              | 90MM      |
| MAX WATTAGE (RETROFIT) | 30W                   | NET PRODUCT WEIGHT      | 1.2KG     |
| CE                     | YES                   | OVERALL HEIGHT AS SHOWN | 290MM     |
| UKCA                   | YES                   | OVERALL WIDTH AS SHOWN  | 70MM      |
| UL                     | YES                   | OVERALE WIDTH AS SHOWN  | 7 0111111 |
| DIMMABLE AS STANDARD?  | YES                   |                         |           |