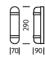

## **DIMENSIONS**

## **FULL TECHNICAL SPECIFICATION**

| MATERIAL               | STEEL WITH GLASS      | DIMMING TYPE            | PHASE     |
|------------------------|-----------------------|-------------------------|-----------|
| FINISH                 | SATIN BLACK (BL) WITH | INSULATION RATING       | CLASS I   |
|                        | MATT OPAL GLASS       | IP RATING               | IP44      |
| LAMPHOLDER TYPE        | E14                   | BATHROOM ZONE           | ZONE 2    |
| RECOMMENDED LAMP       | 1 X E14 4W LED 2700K  | PROJECTION              | 90MM      |
| MAX WATTAGE (RETROFIT) | 30W                   | NET PRODUCT WEIGHT      | 1.2KG     |
| CE                     | YES                   | OVERALL HEIGHT AS SHOWN | 290MM     |
| UKCA                   | YES                   | OVERALL WIDTH AS SHOWN  | 70MM      |
| UL                     | YES                   | OVERALE WIDTH AS SHOWN  | 7 0111111 |
| DIMMABLE AS STANDARD?  | YES                   |                         |           |