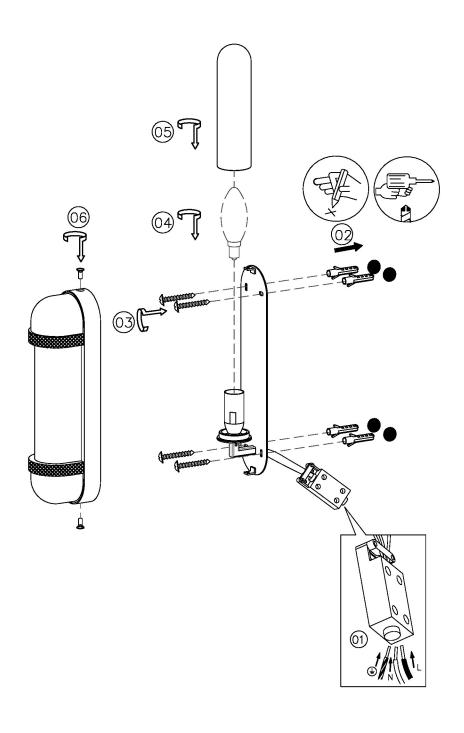

ROOM ZONE           | ZONE 2    |
| RECOMMENDED LAMP       | 1 X E14 4W LED 2700K  | PROJECTION              | 90MM      |
| MAX WATTAGE (RETROFIT) | 30W                   | NET PRODUCT WEIGHT      | 1.2KG     |
| CE                     | YES                   | OVERALL HEIGHT AS SHOWN | 290MM     |
| UKCA                   | YES                   | OVERALL WIDTH AS SHOWN  | 70MM      |
| UL                     | YES                   | OVERALE WIDTH AS SHOWN  | 7 0111111 |
| DIMMABLE AS STANDARD?  | YES                   |                         |           |

## FOR MORE INFORMATION ABOUT THIS PRODUCT:

Email: sales@chelsom.co.uk | Call: +44 (0)1253 831400

# -CHELSOM-

**EST. 1947** 









GM/66/W1
Revision A

## - CHELSOM -

EST. 1947

## **FOLLOW THE NUMBERED ASSEMBLY SEQUENCE**



www.chelsom.co.uk