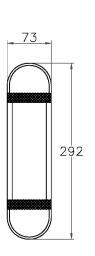

## **DIMENSIONS**

## **FULL TECHNICAL SPECIFICATION**

| MATERIAL               | STEEL WITH GLASS      | DIMMING TYPE            | PHASE     |
|------------------------|-----------------------|-------------------------|-----------|
| FINISH                 | SATIN BLACK (BL) WITH | INSULATION RATING       | CLASS I   |
|                        | MATT OPAL GLASS       | IP RATING               | IP44      |
| LAMPHOLDER TYPE        | E14                   | BATHROOM ZONE           | ZONE 2    |
| RECOMMENDED LAMP       | 1 X E14 4W LED 2700K  | PROJECTION              | 90MM      |
| MAX WATTAGE (RETROFIT) | 30W                   | NET PRODUCT WEIGHT      | 1.2KG     |
| CE                     | YES                   | OVERALL HEIGHT AS SHOWN | 290MM     |
| UKCA                   | YES                   | OVERALL WIDTH AS SHOWN  | 70MM      |
| UL                     | YES                   | OVERALE WIDTH AS SHOWN  | 7 0111111 |
| DIMMABLE AS STANDARD?  | YES                   |                         |           |