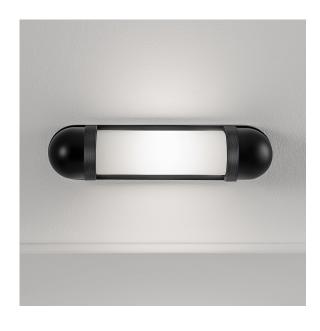

### **FEATURES**

COMPACT WALL LIGHT FEATURING DOMED END CAPS WITH KNURLED DETAILING AND A MATT OPAL GLASS DIFFUSER GIVING SOFT AMBIENT LIGHT. ALSO SUITABLE FOR CORRIDORS AND BATHROOMS, IP44.

### MATERIAL

STEEL WITH GLASS

### FINISH

SATIN BLACK (BL) WITH MATT OPAL GLASS

### **RECOMMENDED LAMP**

1 X E14 4W LED 2700K