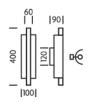

#### DIMENSIONS

| DIMMABLE AS STANDARD?   | BY REQUEST ONLY |
|-------------------------|-----------------|
| INSULATION RATING       | CLASS I         |
| IP RATING               | IP44            |
| BATHROOM ZONE           | ZONE 2          |
| PROJECTION              | 90MM            |
| BACKPLATE DIMENSIONS    | 120 X 60MM      |
| NET PRODUCT WEIGHT      | 1KG             |
| OVERALL HEIGHT AS SHOWN | 400MM           |
| OVERALL WIDTH AS SHOWN  | 100MM           |