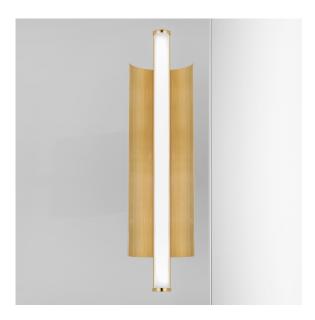

#### FEATURES

ELEGANT BATHROOM LIGHTING FOR CONTEMPORARY INTERIORS. THE LED LIGHT FROM THIS IP44 BATHROOM WALL LIGHT SPREADS EVENLY THROUGH THE OPAL DIFFUSER AND REFLECTS OFF THE CURVED BACKPLATE. ALSO SUITABLE FOR HORIZONTAL MOUNTING.

### MATERIAL

STEEL WITH ACRYLIC

FINISH BRUSHED BRASS (BRB) WITH OPAL ACRYLIC

CERTIFICATIONS CEĽK – IP44