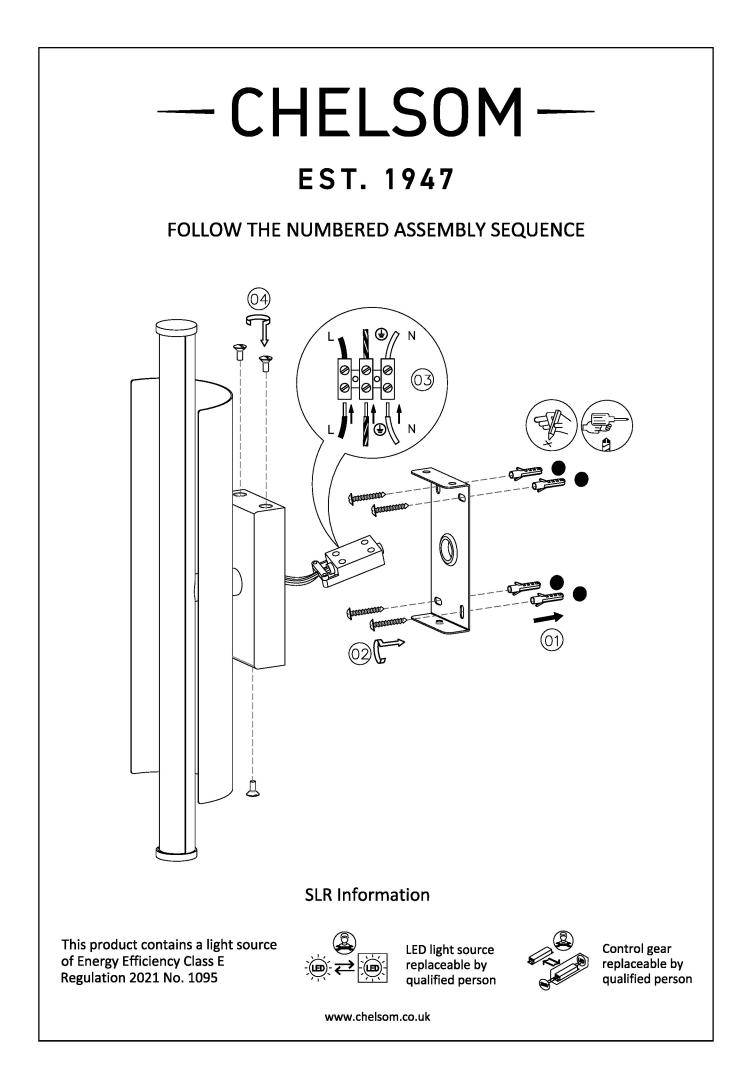

## FULL TECHNICAL SPECIFICATION

| MATERIAL                   | STEEL WITH ACRYLIC                       |
|----------------------------|------------------------------------------|
| FINISH                     | BRUSHED BRASS (BRB)<br>WITH OPAL ACRYLIC |
| LAMPHOLDER TYPE            | INTEGRAL LED                             |
| INTEGRAL LIGHT SOURCE      | LED 4W 2700K                             |
| COLOUR TEMPERATURE         | 2700K                                    |
| WATTAGE (W) - INTEGRAL LED | 4W                                       |
| CE                         | YES                                      |
| UKCA                       | YES                                      |
| UL                         | FOR UL PLEASE ENQUIRE.                   |
| DRIVER LOCATION            | INTEGRAL                                 |

| DIMMABLE AS STANDARD?   | BY REQUEST ONLY |
|-------------------------|-----------------|
| INSULATION RATING       | CLASS I         |
| IP RATING               | IP44            |
| BATHROOM ZONE           | ZONE 2          |
| PROJECTION              | 90MM            |
| BACKPLATE DIMENSIONS    | 120 X 60MM      |
| NET PRODUCT WEIGHT      | 1KG             |
| OVERALL HEIGHT AS SHOWN | 400MM           |
| OVERALL WIDTH AS SHOWN  | 100MM           |