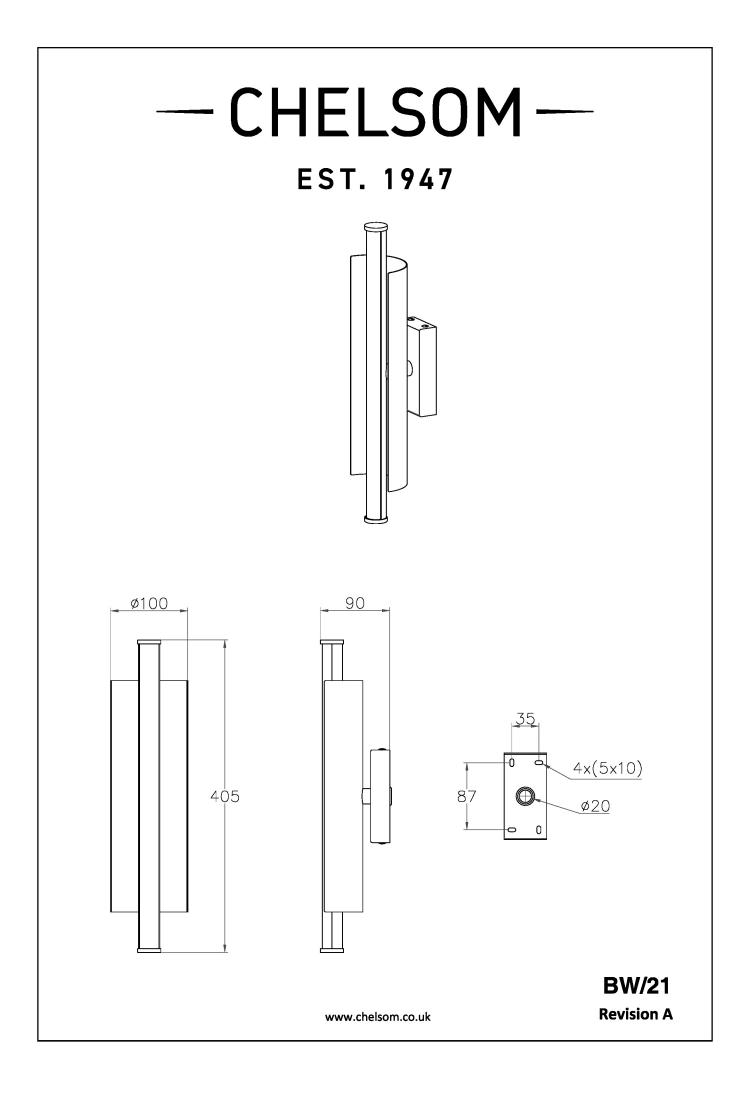

#### DIMENSIONS

| DIMMABLE AS STANDARD?   | BY REQUEST ONLY |
|-------------------------|-----------------|
| INSULATION RATING       | CLASS I         |
| IP RATING               | IP44            |
| BATHROOM ZONE           | ZONE 2          |
| PROJECTION              | 90MM            |
| BACKPLATE DIMENSIONS    | 120 X 60MM      |
| NET PRODUCT WEIGHT      | 1KG             |
| OVERALL HEIGHT AS SHOWN | 400MM           |
| OVERALL WIDTH AS SHOWN  | 100MM           |