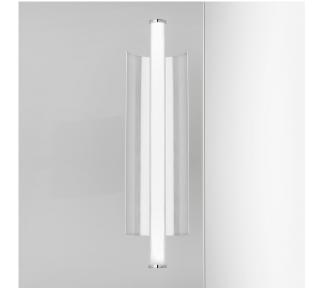

## 

ELEGANT BATHROOM LIGHTING FOR CONTEMPORARY INTERIORS. THE LED LIGHT FROM THIS IP44 BATHROOM WALL LIGHT SPREADS EVENLY THROUGH THE OPAL DIFFUSER AND REFLECTS OFF THE CURVED BACKPLATE. ALSO SUITABLE FOR HORIZONTAL MOUNTING.

MATERIAL

STEEL WITH ACRYLIC

FINISH POLISHED CHROME (C) WITH OPAL ACRYLIC

CERTIFICATIONS CELK + IP44