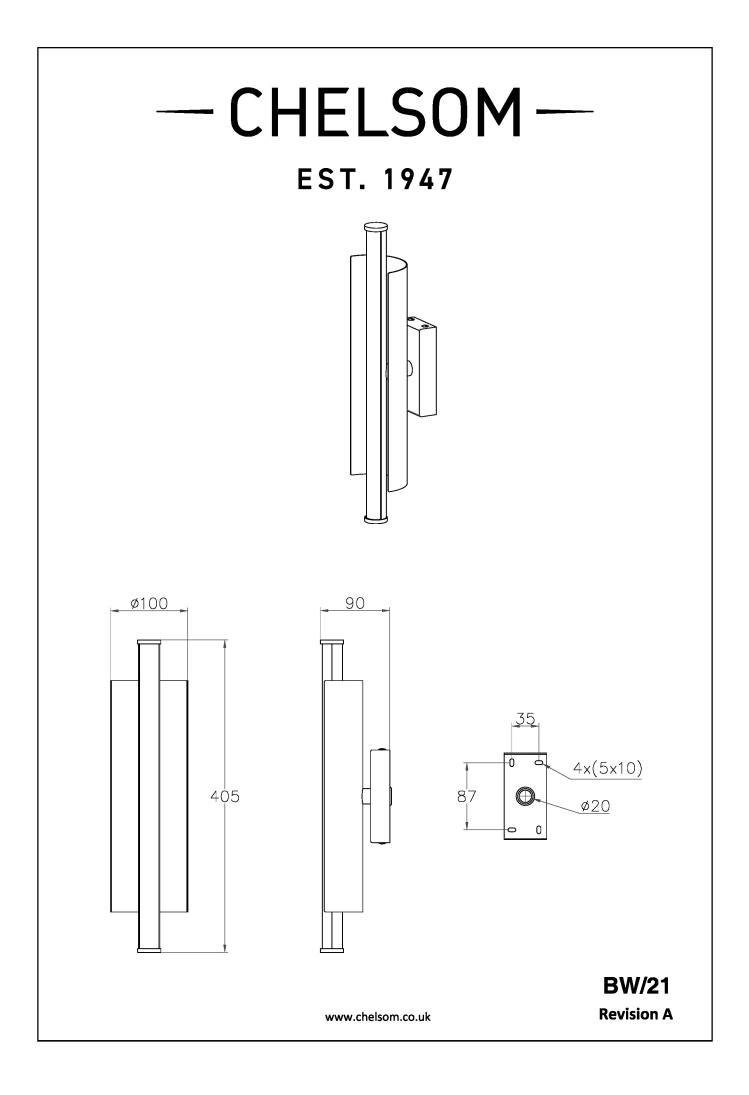

## DIMENSIONS

| DIMMABLE AS STANDARD?   | BY REQUEST ONLY |
|-------------------------|-----------------|
| INSULATION RATING       | CLASS I         |
| IP RATING               | IP44            |
| BATHROOM ZONE           | ZONE 2          |
| PROJECTION              | 90MM            |
| BACKPLATE DIMENSIONS    | 120 X 60MM      |
| NET PRODUCT WEIGHT      | 1KG             |
| OVERALL HEIGHT AS SHOWN | 400MM           |
| OVERALL WIDTH AS SHOWN  | 100MM           |