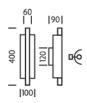

## DIMENSIONS

| DIMMABLE AS STANDARD?   | BY REQUEST ONLY |
|-------------------------|-----------------|
| INSULATION RATING       | CLASS I         |
| IP RATING               | IP44            |
| BATHROOM ZONE           | ZONE 2          |
| PROJECTION              | 90MM            |
| BACKPLATE DIMENSIONS    | 120 X 60MM      |
| NET PRODUCT WEIGHT      | 1KG             |
| OVERALL HEIGHT AS SHOWN | 400MM           |
| OVERALL WIDTH AS SHOWN  | 100MM           |