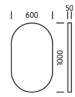

#### **DIMENSIONS**

## **FULL TECHNICAL SPECIFICATION**

| MATERIAL                   | ALUMINIUM WITH         | DIMMABLE AS STANDARD?   | BY REQUEST ONLY |
|----------------------------|------------------------|-------------------------|-----------------|
|                            | MIRRORED GLASS         | INSULATION RATING       | CLASSI          |
| FINISH                     | SATIN BLACK (BL)       | IP RATING               | IP44            |
| LAMPHOLDER TYPE            | INTEGRAL LED           | DATUDOOM ZONE           | ZONE 2          |
| INTEGRAL LIGHT SOURCE      | LED 15W 3000K          | BATHROOM ZONE           | ZOINE Z         |
|                            | 000014                 | PROJECTION              | 50MM            |
| COLOUR TEMPERATURE         | 3000K                  | BACKPLATE DIMENSIONS    | 1000 X 600MM    |
| WATTAGE (W) - INTEGRAL LED | 15W                    | NET PRODUCT WEIGHT      | 15KG            |
| CE                         | YES                    |                         |                 |
| UKCA                       | YES                    | OVERALL HEIGHT AS SHOWN | 1000MM          |
| UKCA                       | TES                    | OVERALL WIDTH AS SHOWN  | 600MM           |
| UL                         | FOR UL PLEASE ENQUIRE. |                         |                 |
| DRIVER LOCATION            | INTEGRAL               |                         |                 |