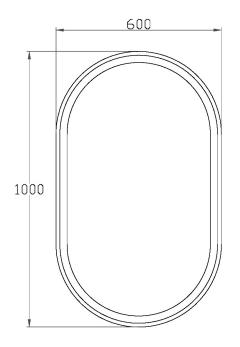

#### **DIMENSIONS**

## **FULL TECHNICAL SPECIFICATION**

| MATERIAL                   | ALUMINIUM WITH         | DIMMABLE AS STANDARD?   | BY REQUEST ONLY |
|----------------------------|------------------------|-------------------------|-----------------|
|                            | MIRRORED GLASS         | INSULATION RATING       | CLASSI          |
| FINISH                     | SATIN BLACK (BL)       | IP RATING               | IP44            |
| LAMPHOLDER TYPE            | INTEGRAL LED           | DATUDOOM ZONE           | ZONE 2          |
| INTEGRAL LIGHT SOURCE      | LED 15W 3000K          | BATHROOM ZONE           | ZOINE Z         |
|                            | 000014                 | PROJECTION              | 50MM            |
| COLOUR TEMPERATURE         | 3000K                  | BACKPLATE DIMENSIONS    | 1000 X 600MM    |
| WATTAGE (W) - INTEGRAL LED | 15W                    | NET PRODUCT WEIGHT      | 15KG            |
| CE                         | YES                    |                         |                 |
| UKCA                       | YES                    | OVERALL HEIGHT AS SHOWN | 1000MM          |
| UKCA                       | TES                    | OVERALL WIDTH AS SHOWN  | 600MM           |
| UL                         | FOR UL PLEASE ENQUIRE. |                         |                 |
| DRIVER LOCATION            | INTEGRAL               |                         |                 |