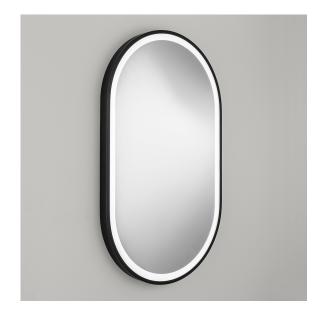

#### **FEATURES**

THIS ILLUMINATED OVAL BATHROOM MIRROR IS IP44 RATED. SPECIAL SIZES AND FINISHES AS WELL AS FEATURES SUCH AS DEMISTER PADS AND SHAVER SOCKETS AVAILABLE FOR MINIMUM ORDER QUANTITIES.

#### MATERIAL

ALUMINIUM WITH MIRRORED GLASS

#### **FINISH**

SATIN BLACK (BL)