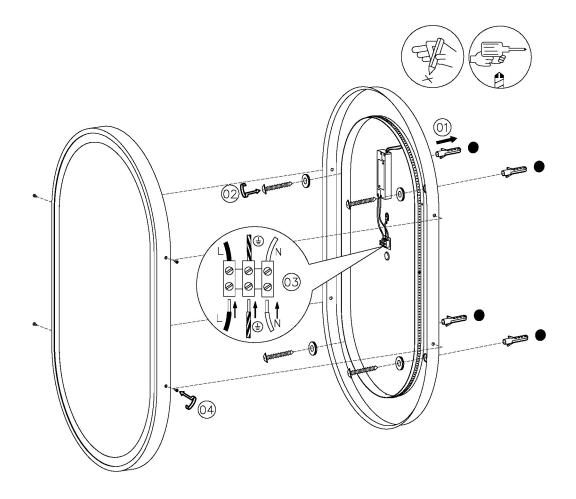

| NET PRODUCT WEIGHT      | 15KG            |
| CE                         | YES                    |                         |                 |
| UKCA                       | YES                    | OVERALL HEIGHT AS SHOWN | 1000MM          |
| UKCA                       | TES                    | OVERALL WIDTH AS SHOWN  | 600MM           |
| UL                         | FOR UL PLEASE ENQUIRE. |                         |                 |
| DRIVER LOCATION            | INTEGRAL               |                         |                 |

#### FOR MORE INFORMATION ABOUT THIS PRODUCT:

Email: sales@chelsom.co.uk | Call: +44 (0)1253 831400

# - CHELSOM -

**EST. 1947** 







BW/230 Revision A

www.chelsom.co.uk

# -CHELSOM-

EST. 1947

## FOLLOW THE NUMBERED ASSEMBLY SEQUENCE



#### **SLR Information**

This product contains a light source of Energy Efficiency Class E Regulation 2021 No. 1095



LED light source replaceable by qualified person



Control gear replaceable by qualified person

www.chelsom.co.uk