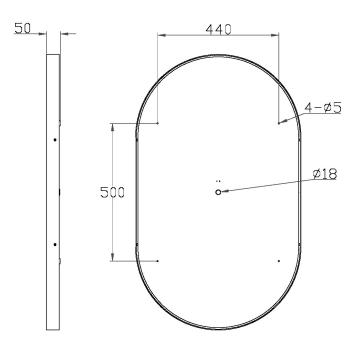

#### **DIMENSIONS**

## **FULL TECHNICAL SPECIFICATION**

| MATERIAL                   | ALUMINIUM WITH         | DIMMABLE AS STANDARD?   | BY REQUEST ONLY |
|----------------------------|------------------------|-------------------------|-----------------|
|                            | MIRRORED GLASS         | INSULATION RATING       | CLASSI          |
| FINISH                     | SATIN BLACK (BL)       | IP RATING               | IP44            |
| LAMPHOLDER TYPE            | INTEGRAL LED           | DATUDOOM ZONE           | ZONE 2          |
| INTEGRAL LIGHT SOURCE      | LED 15W 3000K          | BATHROOM ZONE           | ZOINE Z         |
|                            | 000014                 | PROJECTION              | 50MM            |
| COLOUR TEMPERATURE         | 3000K                  | BACKPLATE DIMENSIONS    | 1000 X 600MM    |
| WATTAGE (W) - INTEGRAL LED | 15W                    | NET PRODUCT WEIGHT      | 15KG            |
| CE                         | YES                    |                         |                 |
| UKCA                       | YES                    | OVERALL HEIGHT AS SHOWN | 1000MM          |
| UKCA                       | TES                    | OVERALL WIDTH AS SHOWN  | 600MM           |
| UL                         | FOR UL PLEASE ENQUIRE. |                         |                 |
| DRIVER LOCATION            | INTEGRAL               |                         |                 |