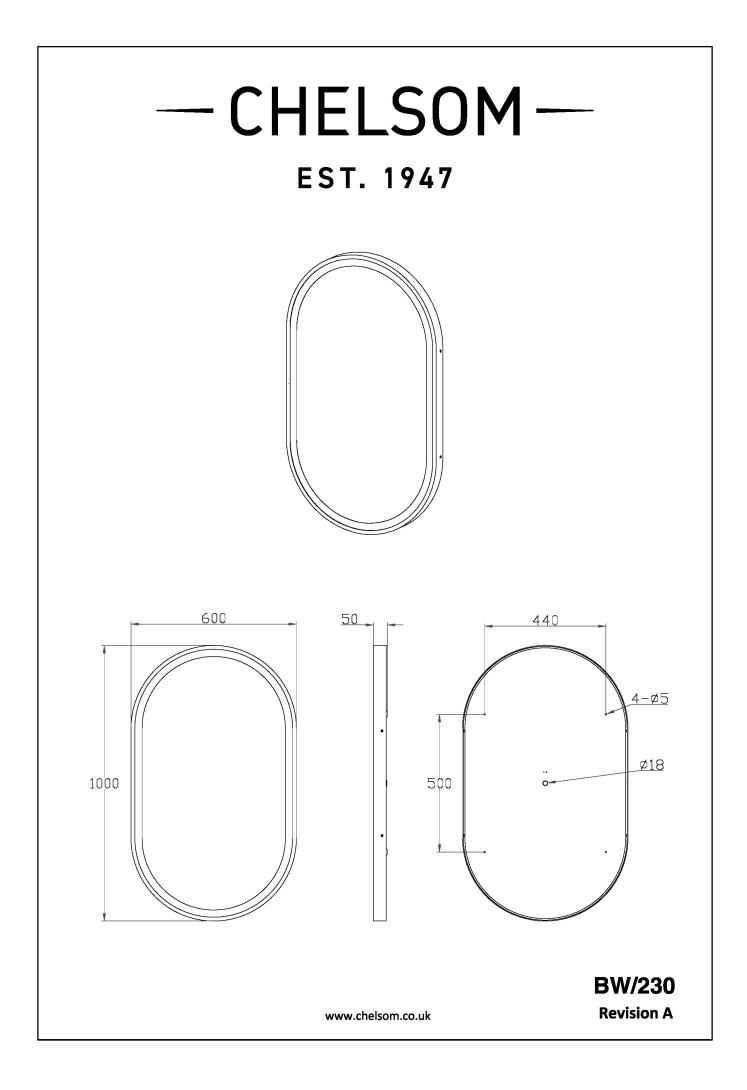

#### DIMENSIONS

| DIMMABLE AS STANDARD?   | BY REQUEST ONLY |
|-------------------------|-----------------|
| INSULATION RATING       | CLASS I         |
| IP RATING               | IP44            |
| BATHROOM ZONE           | ZONE 2          |
| PROJECTION              | 50MM            |
| BACKPLATE DIMENSIONS    | 1000 X 600MM    |
| NET PRODUCT WEIGHT      | 15KG            |
| OVERALL HEIGHT AS SHOWN | 1000MM          |
| OVERALL WIDTH AS SHOWN  | 600MM           |