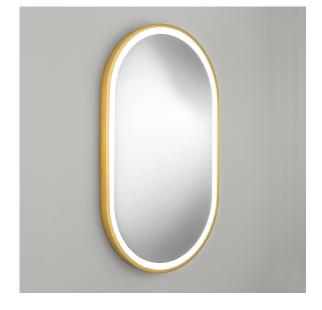

### BATHROOM MIRRORS BATHROOM BW/230/BRG

#### FEATURES

THIS ILLUMINATED OVAL BATHROOM MIRROR IS IP44 RATED. SPECIAL SIZES AND FINISHES AS WELL AS FEATURES SUCH AS DEMISTER PADS AND SHAVER SOCKETS AVAILABLE FOR MINIMUM ORDER QUANTITIES.

MATERIAL ALUMINIUM WITH MIRRORED GLASS

FINISH BRUSHED GOLD (BRG)

CERTIFICATIONS CEĽK ≟ IP44