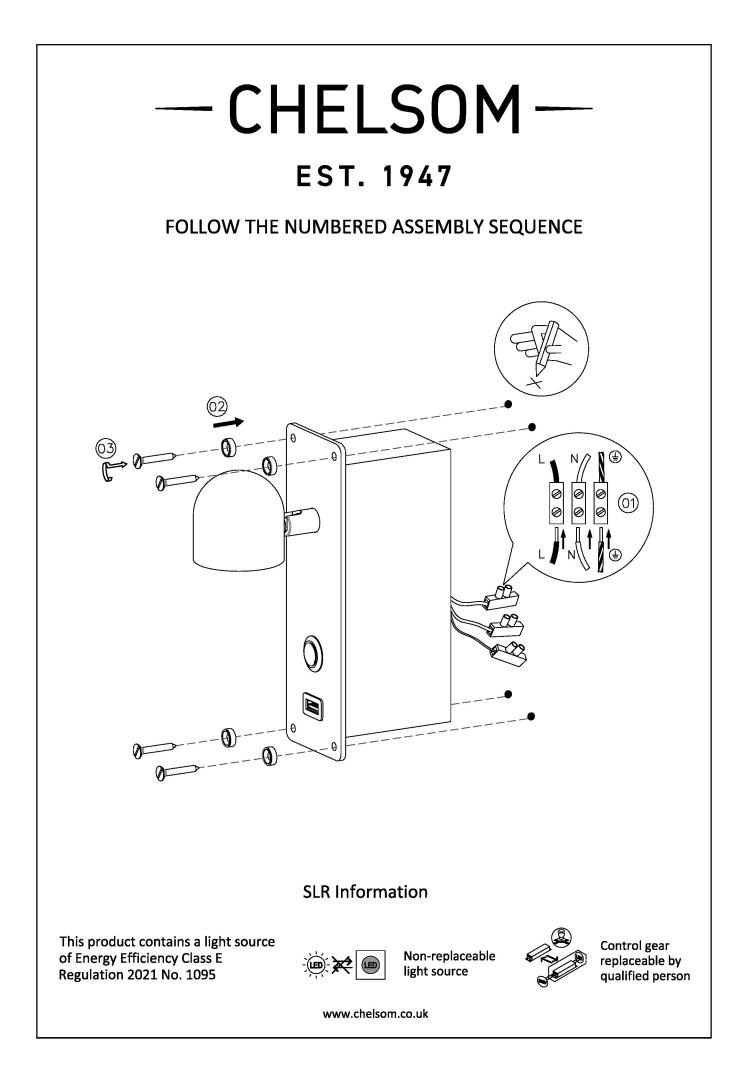

### FEATURES

ADJUSTABLE DOMED HEAD READING LIGHT WITH PUSH SWITCH OPERATION AND USB PORT. INTEGRAL DRIVER INCLUDED.

## FULL TECHNICAL SPECIFICATION

| MATERIAL                   | STEEL                                      |
|----------------------------|--------------------------------------------|
| FINISH                     | SATIN BLACK WITH<br>BRUSHED BRASS (BL/BRB) |
| LAMPHOLDER TYPE            | INTEGRAL LED                               |
| INTEGRAL LIGHT SOURCE      | LED 1W 2700K                               |
| COLOUR TEMPERATURE         | 2700K                                      |
| WATTAGE (W) - INTEGRAL LED | 1W                                         |
| CE                         | YES                                        |
| UKCA                       | YES                                        |
| UL                         | FOR UL PLEASE ENQUIRE.                     |
| DRIVER LOCATION            | INTEGRAL                                   |
| SWITCH TYPE                | PUSH                                       |