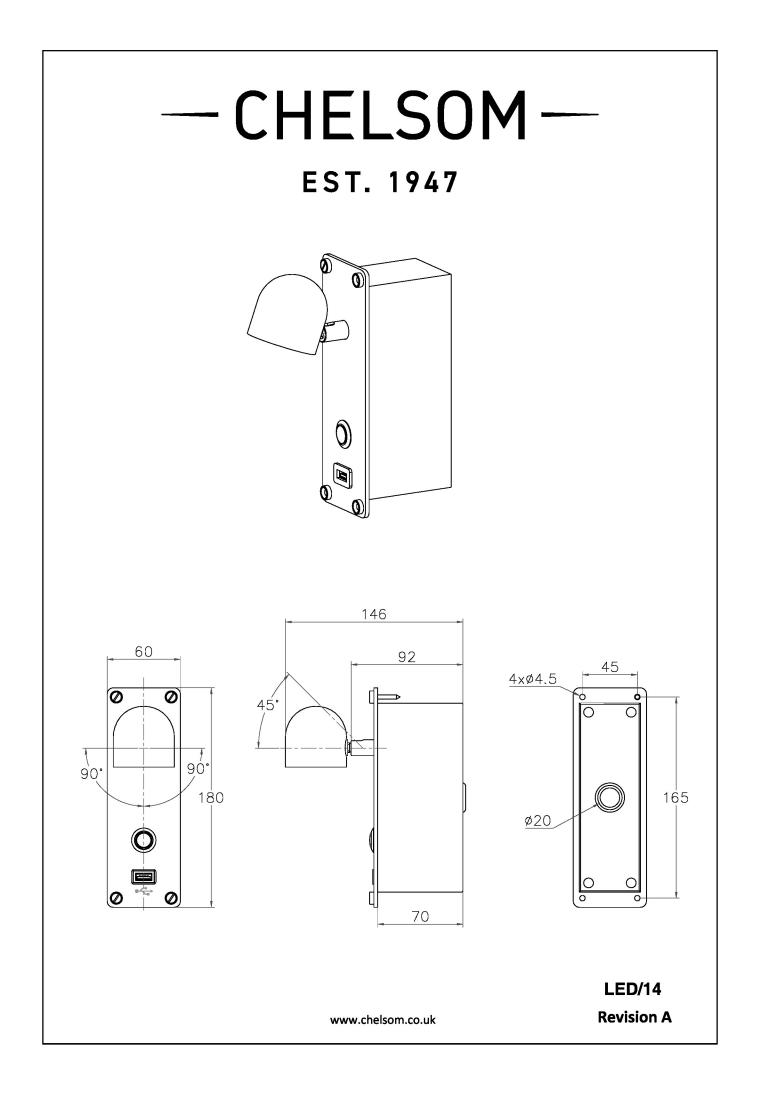

#### MATERIAL

STEEL

FINISH SATIN BLACK WITH BRUSHED BRASS (BL/BRB)

CERTIFICATIONS C€ĽK ↔ ∔ IP20

DIMENSIONS

| DIMMABLE AS STANDARD?   | BY REQUEST ONLY |
|-------------------------|-----------------|
| USB                     | YES             |
| INSULATION RATING       | CLASS I         |
| IP RATING               | IP20            |
| PROJECTION              | 75MM            |
| BACKPLATE DIMENSIONS    | 180 X 60MM      |
| CUTOUT DIMENSIONS       | 157 X 52MM      |
| NET PRODUCT WEIGHT      | 0.9KG           |
| OVERALL HEIGHT AS SHOWN | 180MM           |
| OVERALL WIDTH AS SHOWN  | 60MM            |