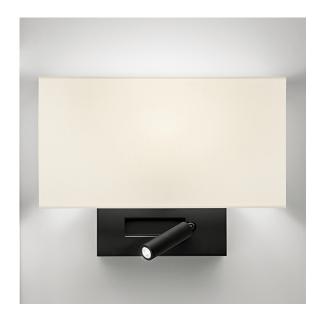

## 

LED DOCK COMBI READING LED/5/2/W1R/BL with optional shade Q5/OY

## FEATURES

LED DOCK COMBINATION WALL LIGHT - READING LIGHT HAS DOCKING SWITCH OPERATION. LEFT AND RIGHT HANDED AVAILABLE.

MATERIAL STEEL AND ALUMINIUM

FINISH SATIN BLACK (BL)

RECOMMENDED LAMP 1 X E27 7W LED 2700K PLUS 1 X LED 1W 2700K