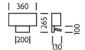

## DIMENSIONS

| DRIVER LOCATION         | INTEGRAL        |
|-------------------------|-----------------|
| SWITCH TYPE             | DOCKING SWITCH  |
| DIMMABLE AS STANDARD?   | BY REQUEST ONLY |
| INSULATION RATING       | CLASS I         |
| IP RATING               | IP20            |
| PROJECTION              | 130MM           |
| BACKPLATE DIMENSIONS    | 100 X 200MM     |
| NET PRODUCT WEIGHT      | 1KG             |
| OVERALL HEIGHT AS SHOWN | 265MM           |
| OVERALL WIDTH AS SHOWN  | 360MM           |