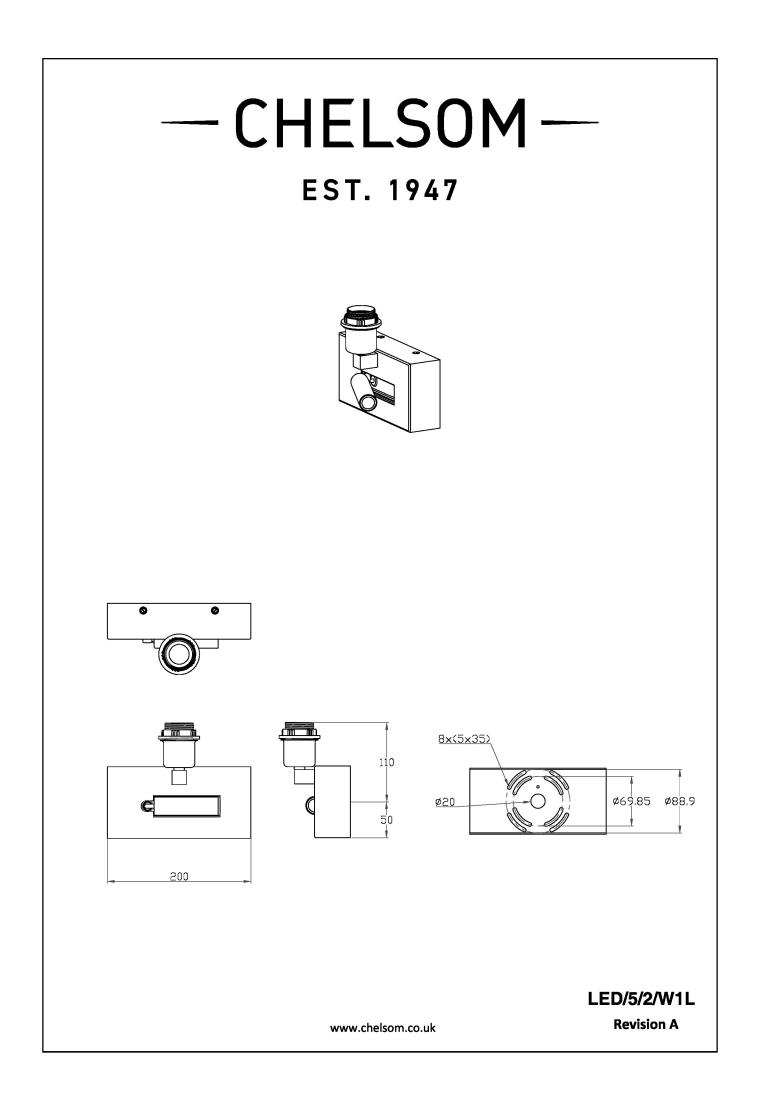

| DRIVER LOCATION         | INTEGRAL        |
|-------------------------|-----------------|
| SWITCH TYPE             | DOCKING SWITCH  |
| DIMMABLE AS STANDARD?   | BY REQUEST ONLY |
| INSULATION RATING       | CLASS I         |
| IP RATING               | IP20            |
| PROJECTION              | 130MM           |
| BACKPLATE DIMENSIONS    | 100 X 200MM     |
| NET PRODUCT WEIGHT      | 1KG             |
| OVERALL HEIGHT AS SHOWN | 265MM           |
| OVERALL WIDTH AS SHOWN  | 360MM           |