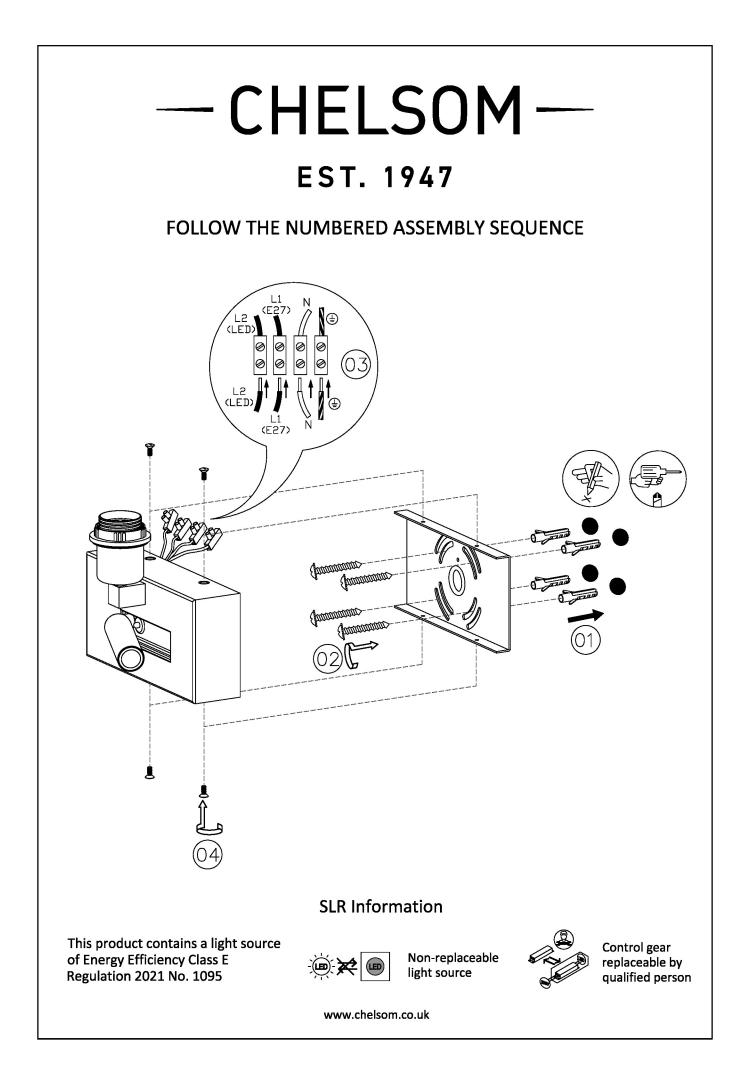

## FULL TECHNICAL SPECIFICATION

| MATERIAL                   | STEEL AND ALUMINIUM                           |
|----------------------------|-----------------------------------------------|
| FINISH                     | SATIN BLACK (BL)                              |
| LAMPHOLDER TYPE            | E27 AND INTEGRAL LED                          |
| RECOMMENDED LAMP           | 1 X E27 7W LED 2700K<br>PLUS 1 X LED 1W 2700K |
| COLOUR TEMPERATURE         | 2700K                                         |
| MAX WATTAGE (RETROFIT)     | 30W                                           |
| WATTAGE (W) - INTEGRAL LED | 1W                                            |
| CE                         | YES                                           |
| UKCA                       | YES                                           |
| UL                         | FOR UL PLEASE ENQUIRE.                        |

| DRIVER LOCATION         | INTEGRAL        |
|-------------------------|-----------------|
| SWITCH TYPE             | DOCKING SWITCH  |
| DIMMABLE AS STANDARD?   | BY REQUEST ONLY |
| INSULATION RATING       | CLASS I         |
| IP RATING               | IP20            |
| PROJECTION              | 130MM           |
| BACKPLATE DIMENSIONS    | 100 X 200MM     |
| NET PRODUCT WEIGHT      | 1KG             |
| OVERALL HEIGHT AS SHOWN | 265MM           |
| OVERALL WIDTH AS SHOWN  | 360MM           |