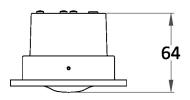

#### **DIMENSIONS**

# **FULL TECHNICAL SPECIFICATION**

| MATERIAL                   | STEEL AND ALUMINIUM | SWITCH TYPE             | DOCKING SWITCH  |
|----------------------------|---------------------|-------------------------|-----------------|
| FINISH                     | MATT WHITE (MW)     | DIMMABLE AS STANDARD?   | BY REQUEST ONLY |
| LAMPHOLDER TYPE            | INTEGRAL LED        | INSULATION RATING       | CLASS II        |
| INTEGRAL LIGHT SOURCE      | LED 1W 2700K        | IP RATING               | IP20            |
| COLOUR TEMPERATURE         | 2700K               | PROJECTION              | 17MM            |
| WATTAGE (W) - INTEGRAL LED | 1W                  | BACKPLATE DIMENSIONS    | 94MM DIAMETER   |
| CE                         | YES                 | CUTOUT DIMENSIONS       | 75MM DIAMETER   |
| UKCA                       | YES                 | NET PRODUCT WEIGHT      | 0.35KG          |
| UL                         | YES                 | OVERALL HEIGHT AS SHOWN | 94MM            |
| DRIVER LOCATION            | REMOTE              | OVERALL WIDTH AS SHOWN  | 94MM            |