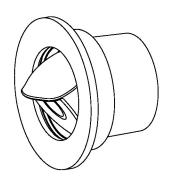

#### **FEATURES**

A DISCREET RECESSED HEADBOARD READING LIGHT, NEARLY ENTIRELY FLUSH, WITH OPENING LIP FEATURE WHICH ENABLES ROTATION AND AUTOMATIC LIGHT OPERATION. PROVIDES A FULL RANGE OF WARM DIRECTIONAL READING LIGHT.

## FOLLOW THE NUMBERED ASSEMBLY SEQUENCE

### RANGE OF MOVEMENT