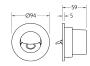

#### **DIMENSIONS**

# **FULL TECHNICAL SPECIFICATION**

| MATERIAL                   | STEEL AND ALUMINIUM | SWITCH TYPE             | DOCKING SWITCH  |
|----------------------------|---------------------|-------------------------|-----------------|
| FINISH                     | MATT WHITE (MW)     | DIMMABLE AS STANDARD?   | BY REQUEST ONLY |
| LAMPHOLDER TYPE            | INTEGRAL LED        | INSULATION RATING       | CLASS II        |
| INTEGRAL LIGHT SOURCE      | LED 1W 2700K        | IP RATING               | IP20            |
| COLOUR TEMPERATURE         | 2700K               | PROJECTION              | 17MM            |
| WATTAGE (W) - INTEGRAL LED | 1W                  | BACKPLATE DIMENSIONS    | 94MM DIAMETER   |
| CE                         | YES                 | CUTOUT DIMENSIONS       | 75MM DIAMETER   |
| UKCA                       | YES                 | NET PRODUCT WEIGHT      | 0.35KG          |
| UL                         | YES                 | OVERALL HEIGHT AS SHOWN | 94MM            |
| DRIVER LOCATION            | REMOTE              | OVERALL WIDTH AS SHOWN  | 94MM            |