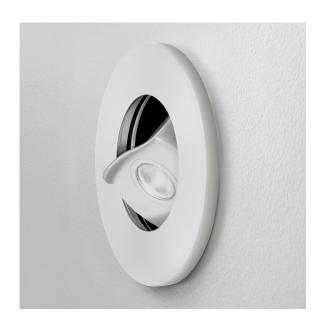

#### **FEATURES**

A DISCREET RECESSED HEADBOARD READING LIGHT, NEARLY ENTIRELY FLUSH, WITH OPENING LIP FEATURE WHICH ENABLES ROTATION AND AUTOMATIC LIGHT OPERATION. PROVIDES A FULL RANGE OF WARM DIRECTIONAL READING LIGHT.

#### **DIMENSIONS**