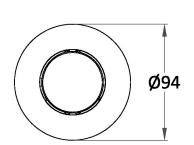

#### **DIMENSIONS**

# **FULL TECHNICAL SPECIFICATION**

| MATERIAL                   | STEEL AND ALUMINIUM | SWITCH TYPE             | DOCKING SWITCH  |
|----------------------------|---------------------|-------------------------|-----------------|
| FINISH                     | MATT WHITE (MW)     | DIMMABLE AS STANDARD?   | BY REQUEST ONLY |
| LAMPHOLDER TYPE            | INTEGRAL LED        | INSULATION RATING       | CLASS II        |
| INTEGRAL LIGHT SOURCE      | LED 1W 2700K        | IP RATING               | IP20            |
| COLOUR TEMPERATURE         | 2700K               | PROJECTION              | 17MM            |
| WATTAGE (W) - INTEGRAL LED | 1W                  | BACKPLATE DIMENSIONS    | 94MM DIAMETER   |
| CE                         | YES                 | CUTOUT DIMENSIONS       | 75MM DIAMETER   |
| UKCA                       | YES                 | NET PRODUCT WEIGHT      | 0.35KG          |
| UL                         | YES                 | OVERALL HEIGHT AS SHOWN | 94MM            |
| DRIVER LOCATION            | REMOTE              | OVERALL WIDTH AS SHOWN  | 94MM            |