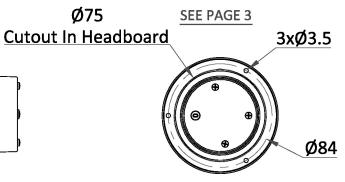

# **FULL TECHNICAL SPECIFICATION**

| MATERIAL                   | STEEL AND ALUMINIUM | SWITCH TYPE             | DOCKING SWITCH  |
|----------------------------|---------------------|-------------------------|-----------------|
| FINISH                     | MATT WHITE (MW)     | DIMMABLE AS STANDARD?   | BY REQUEST ONLY |
| LAMPHOLDER TYPE            | INTEGRAL LED        | INSULATION RATING       | CLASS II        |
| INTEGRAL LIGHT SOURCE      | LED 1W 2700K        | IP RATING               | IP20            |
| COLOUR TEMPERATURE         | 2700K               | PROJECTION              | 17MM            |
| WATTAGE (W) - INTEGRAL LED | 1W                  | BACKPLATE DIMENSIONS    | 94MM DIAMETER   |
| CE                         | YES                 | CUTOUT DIMENSIONS       | 75MM DIAMETER   |
| UKCA                       | YES                 | NET PRODUCT WEIGHT      | 0.35KG          |
| UL                         | YES                 | OVERALL HEIGHT AS SHOWN | 94MM            |
| DRIVER LOCATION            | REMOTE              | OVERALL WIDTH AS SHOWN  | 94MM            |