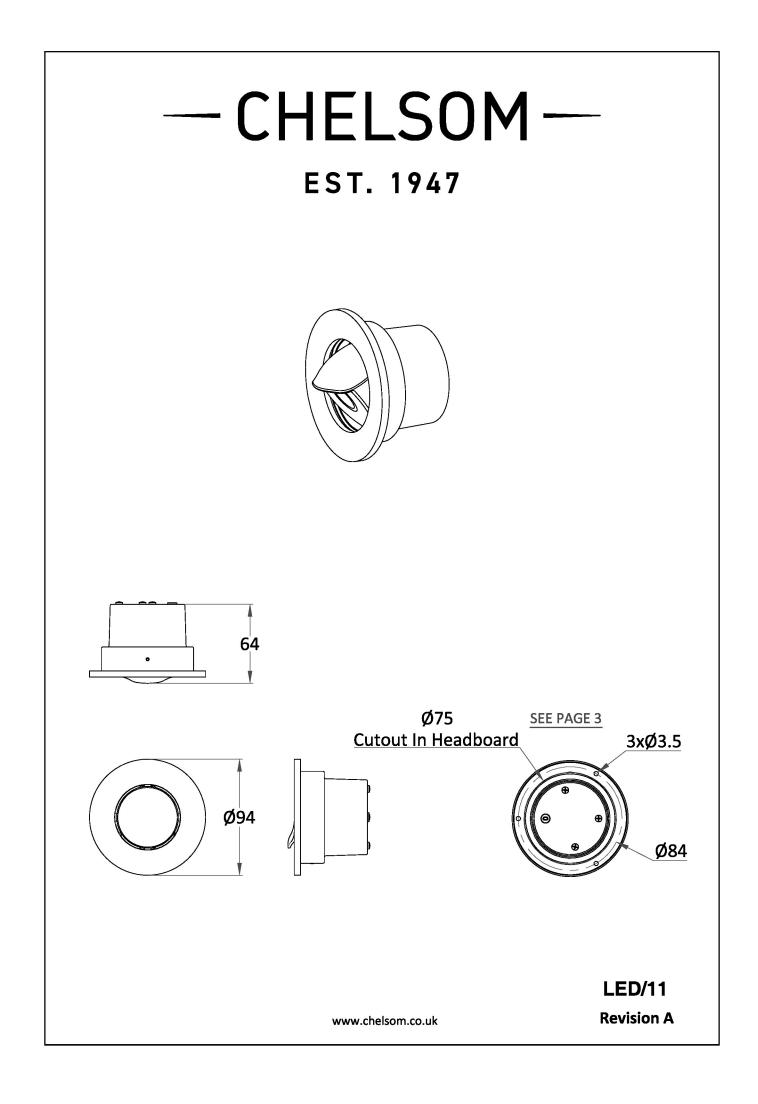

## DIMENSIONS

| SWITCH TYPE             | DOCKING SWITCH  |
|-------------------------|-----------------|
| DIMMABLE AS STANDARD?   | BY REQUEST ONLY |
| INSULATION RATING       | CLASS II        |
| IP RATING               | IP20            |
| PROJECTION              | 17MM            |
| BACKPLATE DIMENSIONS    | 94MM DIAMETER   |
| CUTOUT DIMENSIONS       | 75MM DIAMETER   |
| NET PRODUCT WEIGHT      | 0.35KG          |
| OVERALL HEIGHT AS SHOWN | 94MM            |
| OVERALL WIDTH AS SHOWN  | 94MM            |