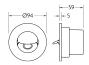

## DIMENSIONS

| SWITCH TYPE             | DOCKING SWITCH  |
|-------------------------|-----------------|
| DIMMABLE AS STANDARD?   | BY REQUEST ONLY |
| INSULATION RATING       | CLASS II        |
| IP RATING               | IP20            |
| PROJECTION              | 17MM            |
| BACKPLATE DIMENSIONS    | 94MM DIAMETER   |
| CUTOUT DIMENSIONS       | 75MM DIAMETER   |
| NET PRODUCT WEIGHT      | 0.35KG          |
| OVERALL HEIGHT AS SHOWN | 94MM            |
| OVERALL WIDTH AS SHOWN  | 94MM            |