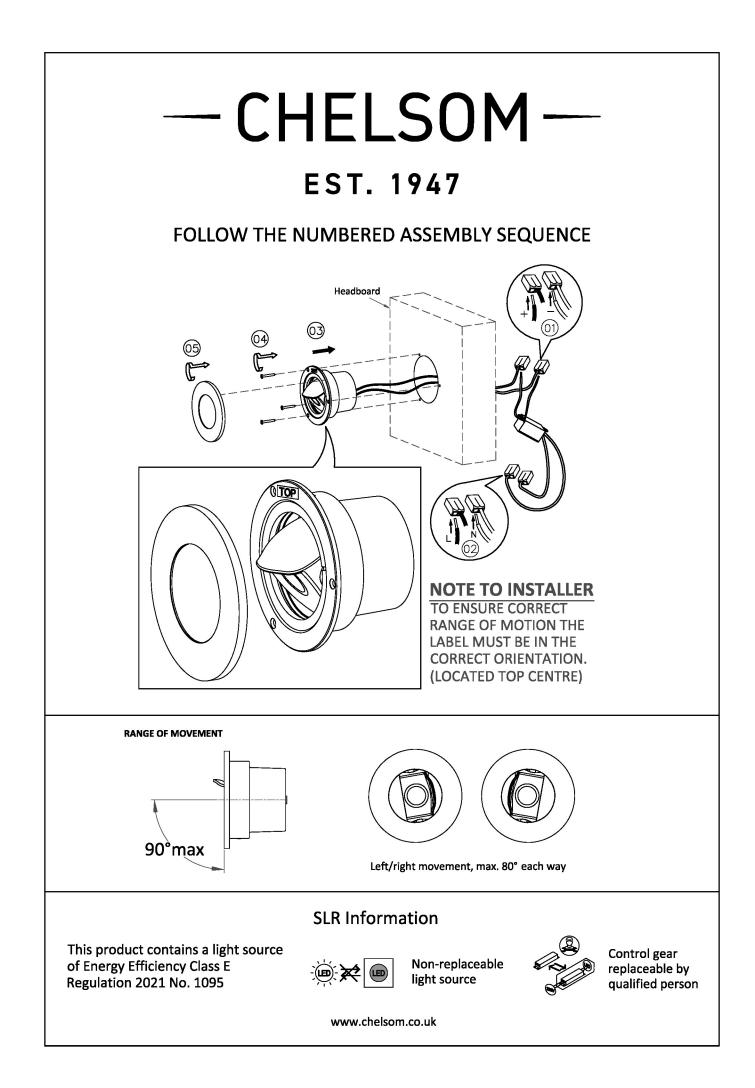

## FEATURES

A DISCREET RECESSED HEADBOARD READING LIGHT, NEARLY ENTIRELY FLUSH, WITH OPENING LIP FEATURE WHICH ENABLES ROTATION AND AUTOMATIC LIGHT OPERATION. PROVIDES A FULL RANGE OF WARM DIRECTIONAL READING LIGHT.

| SWITCH TYPE             | DOCKING SWITCH  |
|-------------------------|-----------------|
| DIMMABLE AS STANDARD?   | BY REQUEST ONLY |
| INSULATION RATING       | CLASS II        |
| IP RATING               | IP20            |
| PROJECTION              | 17MM            |
| BACKPLATE DIMENSIONS    | 94MM DIAMETER   |
| CUTOUT DIMENSIONS       | 75MM DIAMETER   |
| NET PRODUCT WEIGHT      | 0.35KG          |
| OVERALL HEIGHT AS SHOWN | 94MM            |
| OVERALL WIDTH AS SHOWN  | 94MM            |