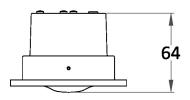

#### **DIMENSIONS**

## **FULL TECHNICAL SPECIFICATION**

| MATERIAL                   | STEEL AND ALUMINIUM | SWITCH TYPE             | DOCKING SWITCH  |
|----------------------------|---------------------|-------------------------|-----------------|
| FINISH                     | BRUSHED BRASS (BRB) | DIMMABLE AS STANDARD?   | BY REQUEST ONLY |
| LAMPHOLDER TYPE            | INTEGRAL LED        | INSULATION RATING       | CLASS II        |
| INTEGRAL LIGHT SOURCE      | LED 1W 2700K        | IP RATING               | IP20            |
| COLOUR TEMPERATURE         | 2700K               | PROJECTION              | 17MM            |
| WATTAGE (W) - INTEGRAL LED | 1W                  | BACKPLATE DIMENSIONS    | 94MM DIAMETER   |
| CE                         | YES                 | CUTOUT DIMENSIONS       | 75MM DIAMETER   |
| UKCA                       | YES                 | NET PRODUCT WEIGHT      | 0.35KG          |
| UL                         | YES                 | OVERALL HEIGHT AS SHOWN | 94MM            |
| DRIVER LOCATION            | REMOTE              | OVERALL WIDTH AS SHOWN  | 94MM            |