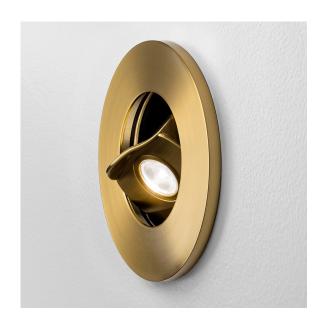

#### **FEATURES**

A DISCREET RECESSED HEADBOARD READING LIGHT, NEARLY ENTIRELY FLUSH, WITH OPENING LIP FEATURE WHICH ENABLES ROTATION AND AUTOMATIC LIGHT OPERATION. PROVIDES A FULL RANGE OF WARM DIRECTIONAL READING LIGHT.

#### FINISH

**BRUSHED BRASS (BRB)** 