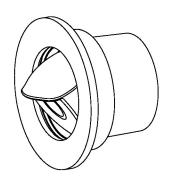

#### **FEATURES**

A DISCREET RECESSED HEADBOARD READING LIGHT, NEARLY ENTIRELY FLUSH, WITH OPENING LIP FEATURE WHICH ENABLES ROTATION AND AUTOMATIC LIGHT OPERATION. PROVIDES A FULL RANGE OF WARM DIRECTIONAL READING LIGHT.

#### RANGE OF MOVEMENT