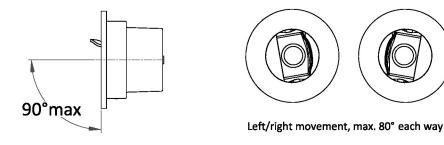

| 17MM            |
| WATTAGE (W) - INTEGRAL LED | 1W                  | BACKPLATE DIMENSIONS    | 94MM DIAMETER   |
| CE                         | YES                 | CUTOUT DIMENSIONS       | 75MM DIAMETER   |
| UKCA                       | YES                 | NET PRODUCT WEIGHT      | 0.35KG          |
| UL                         | YES                 | OVERALL HEIGHT AS SHOWN | 94MM            |
| DRIVER LOCATION            | REMOTE              | OVERALL WIDTH AS SHOWN  | 94MM            |

### FOR MORE INFORMATION ABOUT THIS PRODUCT:

Email: sales@chelsom.co.uk | Call: +44 (0)1253 831400

# CHELSOM—

**EST. 1947** 











**LED/11** 

**Revision A** 

www.chelsom.co.uk

Ø75

# — CHELSOM —

EST. 1947

## FOLLOW THE NUMBERED ASSEMBLY SEQUENCE



#### RANGE OF MOVEMENT



### **SLR Information**

This product contains a light source of Energy Efficiency Class E Regulation 2021 No. 1095



Non-replaceable light source



Control gear replaceable by qualified person

www.chelsom.co.uk