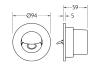

#### **DIMENSIONS**

## **FULL TECHNICAL SPECIFICATION**

| MATERIAL                   | STEEL AND ALUMINIUM | SWITCH TYPE             | DOCKING SWITCH  |
|----------------------------|---------------------|-------------------------|-----------------|
| FINISH                     | BRUSHED BRASS (BRB) | DIMMABLE AS STANDARD?   | BY REQUEST ONLY |
| LAMPHOLDER TYPE            | INTEGRAL LED        | INSULATION RATING       | CLASS II        |
| INTEGRAL LIGHT SOURCE      | LED 1W 2700K        | IP RATING               | IP20            |
| COLOUR TEMPERATURE         | 2700K               | PROJECTION              | 17MM            |
| WATTAGE (W) - INTEGRAL LED | 1W                  | BACKPLATE DIMENSIONS    | 94MM DIAMETER   |
| CE                         | YES                 | CUTOUT DIMENSIONS       | 75MM DIAMETER   |
| UKCA                       | YES                 | NET PRODUCT WEIGHT      | 0.35KG          |
| UL                         | YES                 | OVERALL HEIGHT AS SHOWN | 94MM            |
| DRIVER LOCATION            | REMOTE              | OVERALL WIDTH AS SHOWN  | 94MM            |