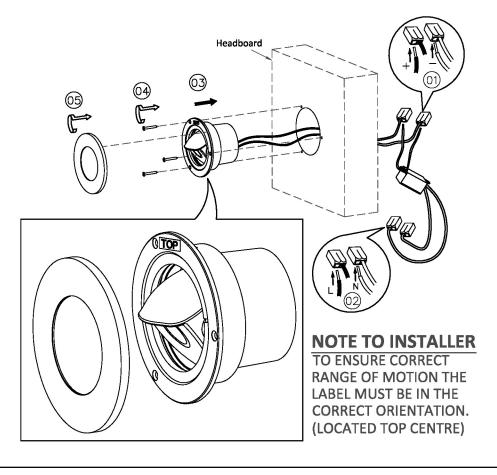

| PROJECTION              | 17MM            |
| WATTAGE (W) - INTEGRAL LED | 1W                  | BACKPLATE DIMENSIONS    | 94MM DIAMETER   |
| CE                         | YES                 | CUTOUT DIMENSIONS       | 75MM DIAMETER   |
| UKCA                       | YES                 | NET PRODUCT WEIGHT      | 0.35KG          |
| UL                         | YES                 | OVERALL HEIGHT AS SHOWN | 94MM            |
| DRIVER LOCATION            | REMOTE              | OVERALL WIDTH AS SHOWN  | 94MM            |

### FOR MORE INFORMATION ABOUT THIS PRODUCT:

Email: sales@chelsom.co.uk | Call: +44 (0)1253 831400

# CHELSOM—

**EST. 1947** 











**LED/11** 

**Revision A** 

www.chelsom.co.uk

Ø75

# — CHELSOM —

EST. 1947

## FOLLOW THE NUMBERED ASSEMBLY SEQUENCE



#### RANGE OF MOVEMENT



### **SLR Information**

This product contains a light source of Energy Efficiency Class E Regulation 2021 No. 1095



Non-replaceable light source



Control gear replaceable by qualified person

www.chelsom.co.uk