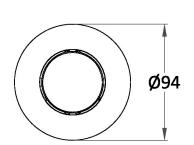

#### **DIMENSIONS**

## **FULL TECHNICAL SPECIFICATION**

| MATERIAL                   | STEEL AND ALUMINIUM | SWITCH TYPE             | DOCKING SWITCH  |
|----------------------------|---------------------|-------------------------|-----------------|
| FINISH                     | BRUSHED BRASS (BRB) | DIMMABLE AS STANDARD?   | BY REQUEST ONLY |
| LAMPHOLDER TYPE            | INTEGRAL LED        | INSULATION RATING       | CLASS II        |
| INTEGRAL LIGHT SOURCE      | LED 1W 2700K        | IP RATING               | IP20            |
| COLOUR TEMPERATURE         | 2700K               | PROJECTION              | 17MM            |
| WATTAGE (W) - INTEGRAL LED | 1W                  | BACKPLATE DIMENSIONS    | 94MM DIAMETER   |
| CE                         | YES                 | CUTOUT DIMENSIONS       | 75MM DIAMETER   |
| UKCA                       | YES                 | NET PRODUCT WEIGHT      | 0.35KG          |
| UL                         | YES                 | OVERALL HEIGHT AS SHOWN | 94MM            |
| DRIVER LOCATION            | REMOTE              | OVERALL WIDTH AS SHOWN  | 94MM            |