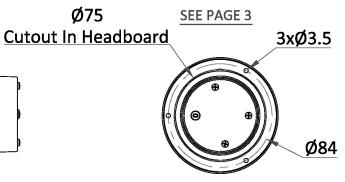

## **FULL TECHNICAL SPECIFICATION**

| MATERIAL                   | STEEL AND ALUMINIUM | SWITCH TYPE             | DOCKING SWITCH  |
|----------------------------|---------------------|-------------------------|-----------------|
| FINISH                     | BRUSHED BRASS (BRB) | DIMMABLE AS STANDARD?   | BY REQUEST ONLY |
| LAMPHOLDER TYPE            | INTEGRAL LED        | INSULATION RATING       | CLASS II        |
| INTEGRAL LIGHT SOURCE      | LED 1W 2700K        | IP RATING               | IP20            |
| COLOUR TEMPERATURE         | 2700K               | PROJECTION              | 17MM            |
| WATTAGE (W) - INTEGRAL LED | 1W                  | BACKPLATE DIMENSIONS    | 94MM DIAMETER   |
| CE                         | YES                 | CUTOUT DIMENSIONS       | 75MM DIAMETER   |
| UKCA                       | YES                 | NET PRODUCT WEIGHT      | 0.35KG          |
| UL                         | YES                 | OVERALL HEIGHT AS SHOWN | 94MM            |
| DRIVER LOCATION            | REMOTE              | OVERALL WIDTH AS SHOWN  | 94MM            |