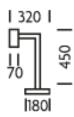

### **DIMENSIONS**

# **FULL TECHNICAL SPECIFICATION**

| MATERIAL               | STEEL                 | PLUG COLOUR             | BLACK           |
|------------------------|-----------------------|-------------------------|-----------------|
| FINISH                 | BLACK BRONZE (BB)     | SWITCH TYPE             | PUSH            |
| LAMPHOLDER TYPE        | GU10                  | DIMMABLE AS STANDARD?   | BY REQUEST ONLY |
| RECOMMENDED LAMP       | 1 X GU10 6W LED 2700K | INSULATION RATING       | CLASSI          |
| MAX WATTAGE (RETROFIT) | 10W                   | IP RATING               | IP20            |
| CE                     | YES                   | PROJECTION              | 320MM           |
| UKCA                   | YES                   | BASE DIMENSIONS         | 180MM DIAMETER  |
| UL                     | YES                   | NET PRODUCT WEIGHT      | 3.1KG           |
| CABLE TYPE             | BLACK SILK-COVERED    | OVERALL HEIGHT AS SHOWN | 450MM           |
| CABLE LENGTH           | 2000MM                | OVERALL WIDTH AS SHOWN  | 180MM           |
| PLUG TYPE              | UK 13 AMP             |                         |                 |