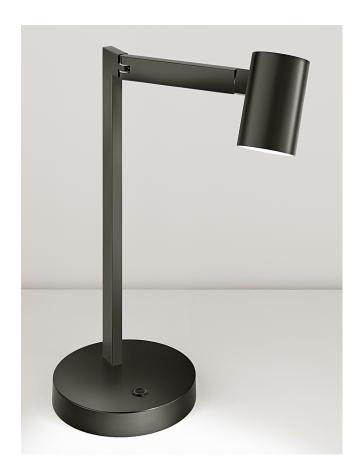

SWING READING

SW/40/TL/BB

EST. 1947

#### **FEATURES**

ROBUST DETAILED HINGE ALLOWS ARM TO SWIVEL. CYLINDRICAL HEAD WITH VENTILATION HOLE ROTATES TO GIVE DIRECTIONAL READING LIGHT. COLOUR MATCHED PUSH SWITCH IN BASE.

#### **MATERIAL**

STEEL

# **FINISH**

BLACK BRONZE (BB)