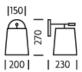

#### DIMENSIONS

| DIMMING TYPE            | PHASE          |
|-------------------------|----------------|
| INSULATION RATING       | CLASS I        |
| IP RATING               | IP20           |
| PROJECTION              | 230MM          |
| BACKPLATE DIMENSIONS    | 150MM DIAMETER |
| NET PRODUCT WEIGHT      | 2.8KG          |
| OVERALL HEIGHT AS SHOWN | 270MM          |
| OVERALL WIDTH AS SHOWN  | 200MM          |