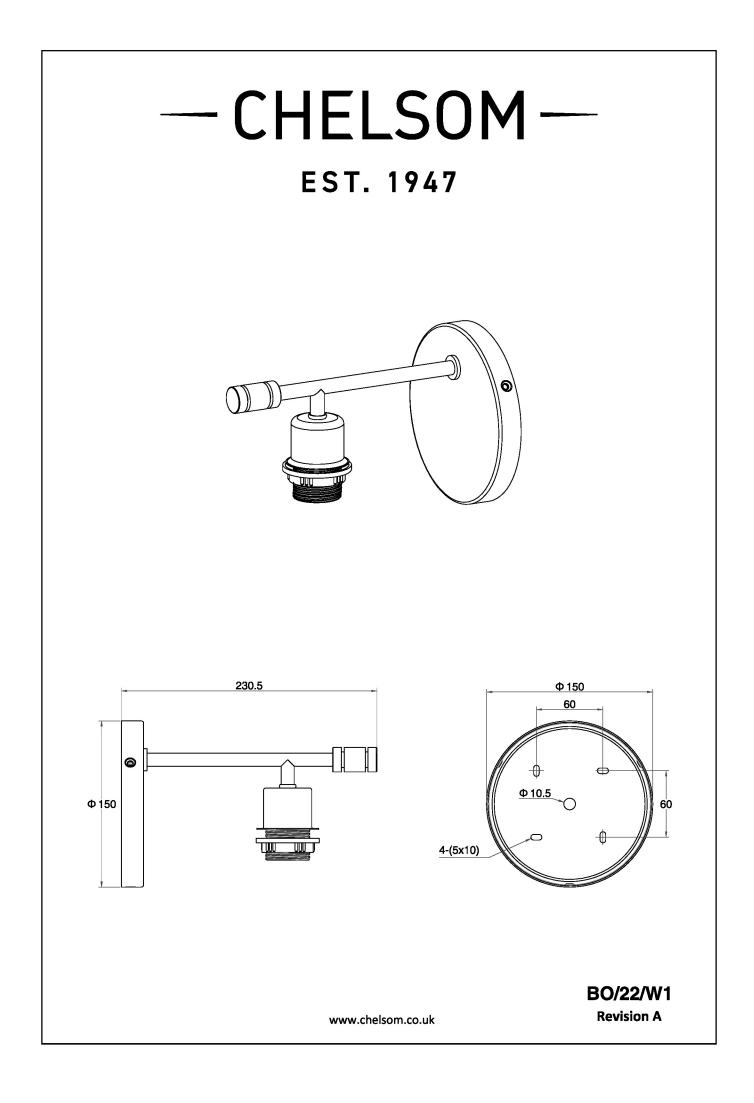

#### DIMENSIONS

| DIMMING TYPE            | PHASE          |
|-------------------------|----------------|
| INSULATION RATING       | CLASS I        |
| IP RATING               | IP20           |
| PROJECTION              | 230MM          |
| BACKPLATE DIMENSIONS    | 150MM DIAMETER |
| NET PRODUCT WEIGHT      | 2.8KG          |
| OVERALL HEIGHT AS SHOWN | 270MM          |
| OVERALL WIDTH AS SHOWN  | 200MM          |