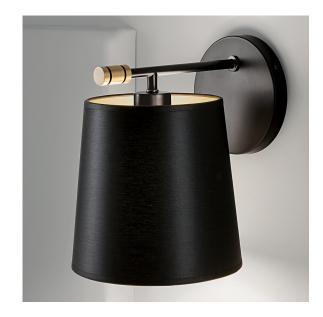

# 

BOSTON WALL BO/22/W1/BB/EBR with optional shade Q22/W1/BG

#### FEATURES

ROUND BACKPLATE SUPPORTS ARM WITH DECORATIVE END TURNING.

MATERIAL STEEL

FINISH BLACK BRONZE WITH ENGLISH BRASS (BB/EBR)

**RECOMMENDED LAMP** 1 X E27 7W LED 2700K

CERTIFICATIONS CE≚KUL ≟ IP20