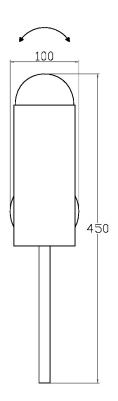

### DIMENSIONS

# **FULL TECHNICAL SPECIFICATION**

| MATERIAL                   | STEEL AND GLASS WITH   | DRIVER LOCATION         | INTEGRAL        |
|----------------------------|------------------------|-------------------------|-----------------|
|                            | ACRYLIC DIFFUSER       | DIMMABLE AS STANDARD?   | BY REQUEST ONLY |
| FINISH                     | SATIN BLACK (BL)       | INSULATION RATING       | CLASSI          |
| LAMPHOLDER TYPE            | INTEGRAL LED           | IP RATING               | IP20            |
| INTEGRAL LIGHT SOURCE      | 2 X LED 3W 2700K       | PROJECTION              | 165MM           |
| COLOUR TEMPERATURE         | 2700K                  |                         |                 |
| WATTAGE (W) - INTEGRAL LED | 6W                     | BACKPLATE DIMENSIONS    | 100MM DIAMETER  |
| CE                         | YES                    | NET PRODUCT WEIGHT      | 1.75KG          |
| UKCA                       | YES                    | OVERALL HEIGHT AS SHOWN | 450MM           |
|                            |                        | OVERALL WIDTH AS SHOWN  | 100MM           |
| UL                         | FOR UL PLEASE ENQUIRE. |                         |                 |