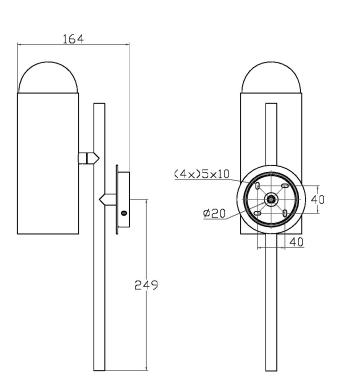

### DIMENSIONS

# **FULL TECHNICAL SPECIFICATION**

| MATERIAL                   | STEEL AND GLASS WITH   | DRIVER LOCATION         | INTEGRAL        |
|----------------------------|------------------------|-------------------------|-----------------|
|                            | ACRYLIC DIFFUSER       | DIMMABLE AS STANDARD?   | BY REQUEST ONLY |
| FINISH                     | SATIN BLACK (BL)       | INSULATION RATING       | CLASSI          |
| LAMPHOLDER TYPE            | INTEGRAL LED           | IP RATING               | IP20            |
| INTEGRAL LIGHT SOURCE      | 2 X LED 3W 2700K       | PROJECTION              | 165MM           |
| COLOUR TEMPERATURE         | 2700K                  |                         |                 |
| WATTAGE (W) - INTEGRAL LED | 6W                     | BACKPLATE DIMENSIONS    | 100MM DIAMETER  |
| CE                         | YES                    | NET PRODUCT WEIGHT      | 1.75KG          |
| UKCA                       | YES                    | OVERALL HEIGHT AS SHOWN | 450MM           |
|                            |                        | OVERALL WIDTH AS SHOWN  | 100MM           |
| UL                         | FOR UL PLEASE ENQUIRE. |                         |                 |