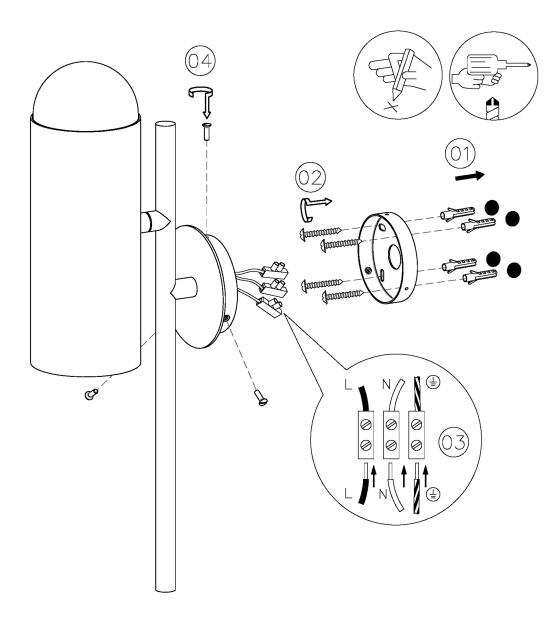

|                         |                 |
| WATTAGE (W) - INTEGRAL LED | 6W                     | BACKPLATE DIMENSIONS    | 100MM DIAMETER  |
| CE                         | YES                    | NET PRODUCT WEIGHT      | 1.75KG          |
| UKCA                       | YES                    | OVERALL HEIGHT AS SHOWN | 450MM           |
|                            |                        | OVERALL WIDTH AS SHOWN  | 100MM           |
| UL                         | FOR UL PLEASE ENQUIRE. |                         |                 |

### FOR MORE INFORMATION ABOUT THIS PRODUCT:

Email: sales@chelsom.co.uk | Call: +44 (0)1253 831400

# - CHELSOM -

EST. 1947







HY/77/W1

**Revision A** 

www.chelsom.co.uk

# -CHELSOM-

EST. 1947

# FOLLOW THE NUMBERED ASSEMBLY SEQUENCE



## **SLR Information**

This product contains a light source of Energy Efficiency Class E Regulation 2021 No. 1095



LED light source replaceable by qualified person



Control gear replaceable by qualified person

www.chelsom.co.uk