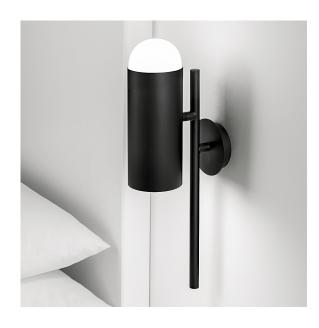

#### **FEATURES**

STRIKING OVERSCALED CYLINDRICAL HEAD GIVES AMBIENT ROOM LIGHT THROUGH THE MATT OPAL GLASS TOP DOME AND DIRECTIONAL TASK LIGHT FROM BELOW. HEAD SWIVELS RIGHT/LEFT WITH A MECHANICAL STOP TO PREVENT OVER ROTATION.

#### **MATERIAL**

STEEL AND GLASS WITH ACRYLIC DIFFUSER

#### **FINISH**

SATIN BLACK (BL)