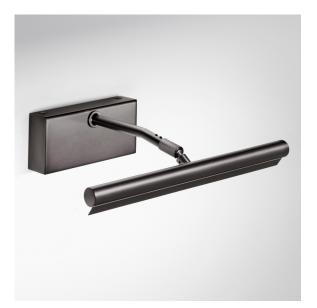

### PICTURE LIGHTS WALL PL/6/300/BB

#### FEATURES

ADJUSTABLE SLIM HEAD WITH FRONT BAFFLE TO PREVENT GLARE. WARM WHITE INTEGRAL LED WITH FROSTED DIFFUSER FOR GOOD LIGHT OUTPUT. DIMMING OPTIONS AVAILABLE FOR MINIMUM ORDER QUANTITIES.

MATERIAL STEEL WITH ACRYLIC DIFFUSER

FINISH BLACK BRONZE (BB)

 $\begin{array}{c} \text{certifications} \\ \textbf{C} \in \ensuremath{\mathsf{C}} \stackrel{\text{certifications}}{\leftarrow} \ensuremath{\mathsf{IP20}} \end{array}$ 