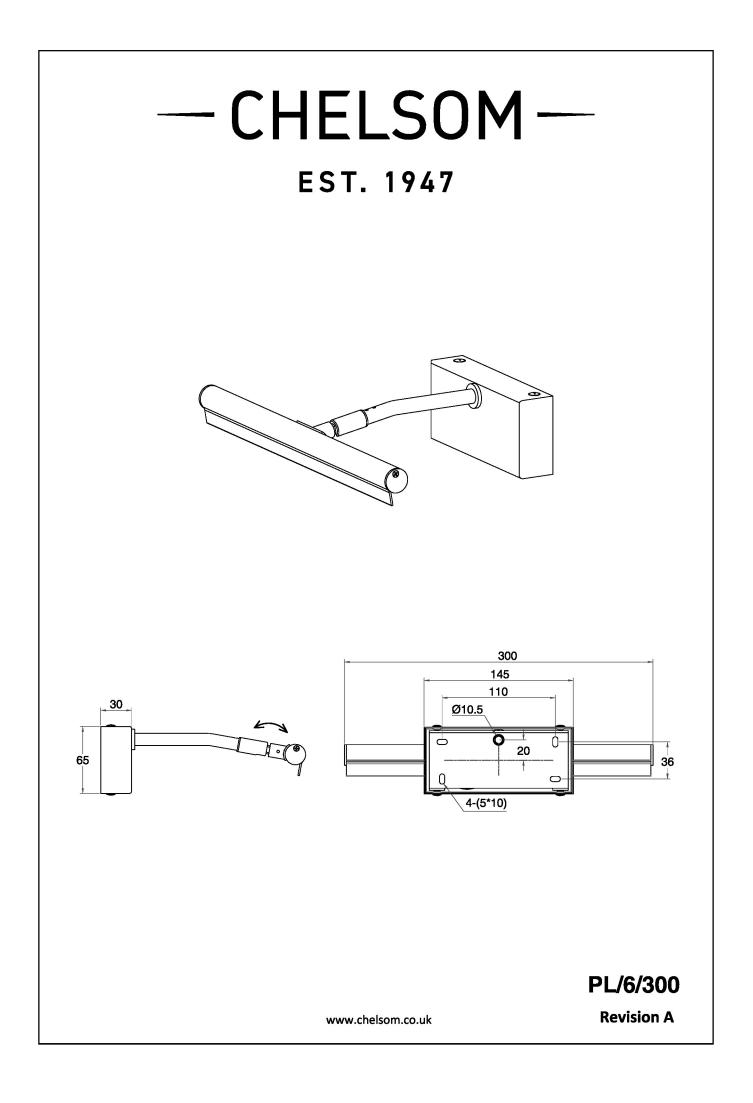

#### DIMENSIONS

| DIMMABLE AS STANDARD?   | BY REQUEST ONLY |
|-------------------------|-----------------|
| INSULATION RATING       | CLASS I         |
| IP RATING               | IP20            |
| WIDTH                   | 300             |
| HEIGHT                  | 63              |
| PROJECTION              | 200MM           |
| BACKPLATE DIMENSIONS    | 65 X 145MM      |
| NET PRODUCT WEIGHT      | 1.2KG           |
| OVERALL HEIGHT AS SHOWN | 65MM            |
| OVERALL WIDTH AS SHOWN  | 300MM           |