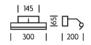

#### DIMENSIONS

| DIMMABLE AS STANDARD?   | BY REQUEST ONLY |
|-------------------------|-----------------|
| INSULATION RATING       | CLASS I         |
| IP RATING               | IP20            |
| WIDTH                   | 300             |
| HEIGHT                  | 63              |
| PROJECTION              | 200MM           |
| BACKPLATE DIMENSIONS    | 65 X 145MM      |
| NET PRODUCT WEIGHT      | 1.2KG           |
| OVERALL HEIGHT AS SHOWN | 65MM            |
| OVERALL WIDTH AS SHOWN  | 300MM           |