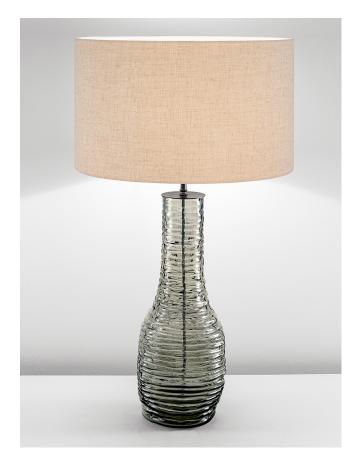

GA/44/SM with optional shade QCY/18/LINEN NAT

EST. 1947

#### **FEATURES**

MOUTHBLOWN HEAVY GLASS HAS A RANDOM HORIZONTAL RIBBING. SILK COVERED CABLE RUNS INTERNALLY.

### **MATERIAL**

MOUTH BLOWN VENETO GLASS WITH STEEL METALWORK

#### FINISH

SMOKE GLASS (SM) WITH BLACK BRONZE METALWORK

#### **RECOMMENDED LAMP**

1 X E27 7W LED 2700K