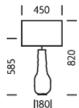

#### **DIMENSIONS**

# **FULL TECHNICAL SPECIFICATION**

| MATERIAL               | MOUTH BLOWN VENETO            | DIMMABLE AS STANDARD?             | BY REQUEST ONLY |
|------------------------|-------------------------------|-----------------------------------|-----------------|
|                        | GLASS WITH STEEL<br>METALWORK | INSULATION RATING                 | CLASS I         |
| FINISH                 | SMOKE GLASS (SM) WITH         | IP RATING                         | IP20            |
|                        | BLACK BRONZE<br>METALWORK     | WIDTH                             | 180             |
| LAMPHOLDER TYPE        | E27                           | WIDTH WITH SHADE                  | 455             |
| RECOMMENDED LAMP       | 1 X E27 7W LED 2700K          | HEIGHT                            | 585             |
| MAX WATTAGE (RETROFIT) | 30W                           | HEIGHT WITH SHADE                 | 820             |
| •                      |                               | NET PRODUCT WEIGHT                | 2.7KG           |
| CE                     | YES                           | OVERALL HEIGHT WITH SHADE         |                 |
| UKCA                   | YES                           | AS SHOWN                          | 820MM           |
| UL                     | YES                           | OVERALL HEIGHT WITHOUT            |                 |
| CABLE TYPE             | SILVER SILK-COVERED           | SHADE                             | 585MM           |
| CABLE LENGTH           | 2000MM                        | OVERALL WIDTH WITH SHADE AS SHOWN | 450MM           |
| PLUG TYPE              | UK 13 AMP                     |                                   | 4501/11/1       |
| PLUG COLOUR            | BLACK                         | OVERALL WIDTH WITHOUT SHADE       | 180MM           |