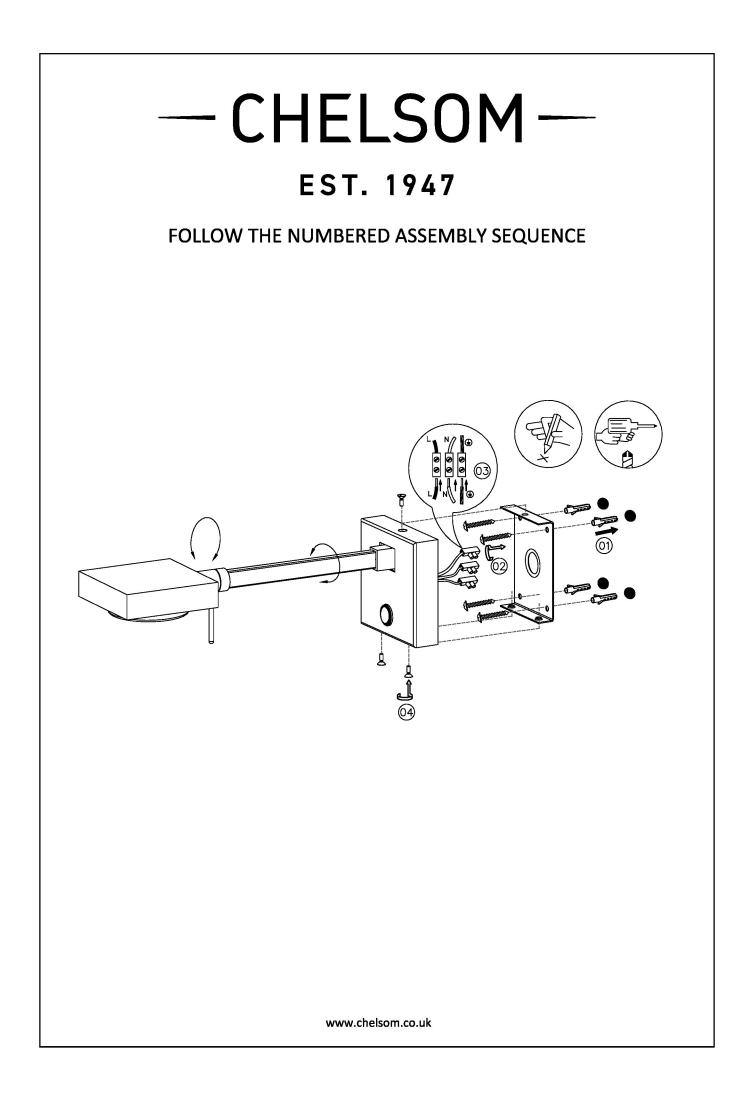

## FULL TECHNICAL SPECIFICATION

| MATERIAL               | STEEL                   |
|------------------------|-------------------------|
| FINISH                 | POLISHED CHROME (C)     |
| LAMPHOLDER TYPE        | GX53                    |
| RECOMMENDED LAMP       | 1 X GX53 4.9W LED 2700K |
| MAX WATTAGE (RETROFIT) | 15W                     |
| CE                     | YES                     |
| UKCA                   | YES                     |
| UL                     | YES                     |
| SWITCH TYPE            | ROCKER                  |
| DIMMABLE AS STANDARD?  | BY REQUEST ONLY         |

| INSULATION RATING       | CLASS I     |
|-------------------------|-------------|
| IP RATING               | IP20        |
| WIDTH                   | 100         |
| HEIGHT                  | 100         |
| PROJECTION              | 320MM       |
| BACKPLATE DIMENSIONS    | 100 X 100MM |
| NET PRODUCT WEIGHT      | 2.2KG       |
| OVERALL HEIGHT AS SHOWN | 100MM       |
| OVERALL WIDTH AS SHOWN  | 100MM       |