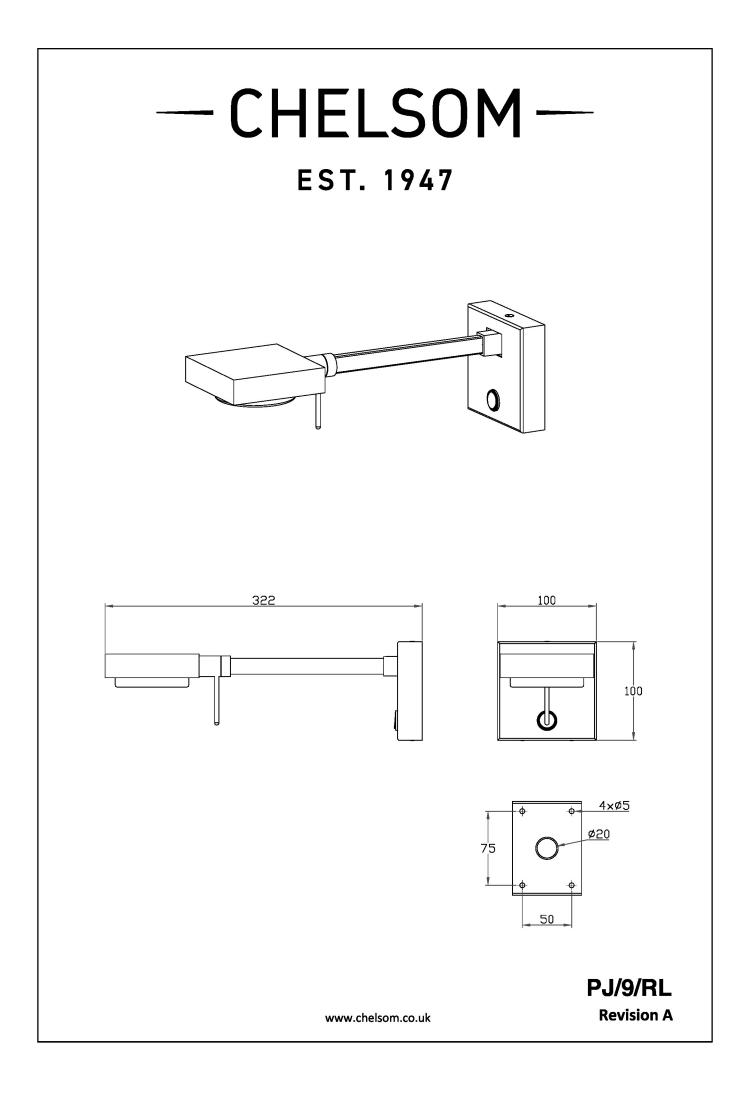

## studio<sup>c</sup>

DIMENSIONS

| INSULATION RATING       | CLASS I     |
|-------------------------|-------------|
| IP RATING               | IP20        |
| WIDTH                   | 100         |
| HEIGHT                  | 100         |
| PROJECTION              | 320MM       |
| BACKPLATE DIMENSIONS    | 100 X 100MM |
| NET PRODUCT WEIGHT      | 2.2KG       |
| OVERALL HEIGHT AS SHOWN | 100MM       |
| OVERALL WIDTH AS SHOWN  | 100MM       |