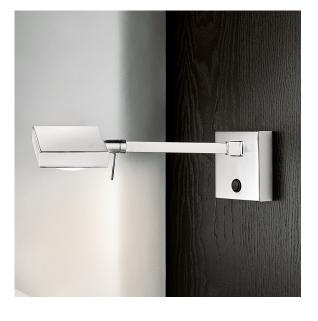

## 

HAS ADJUSTABLE SWIVELLING HEAD AND ARM MOVES LEFT-RIGHT.

MATERIAL STEEL

FINISH POLISHED CHROME (C)

**RECOMMENDED LAMP** 1 X GX53 4.9W LED 2700K

CERTIFICATIONS C€៥ 및L ≟ IP20

## FULL TECHNICAL SPECIFICATION

| MATERIAL               | STEEL                   |
|------------------------|-------------------------|
| FINISH                 | POLISHED CHROME (C)     |
| LAMPHOLDER TYPE        | GX53                    |
| RECOMMENDED LAMP       | 1 X GX53 4.9W LED 2700K |
| MAX WATTAGE (RETROFIT) | 15W                     |
| CE                     | YES                     |
| UKCA                   | YES                     |
| UL                     | YES                     |
| SWITCH TYPE            | ROCKER                  |
| DIMMABLE AS STANDARD?  | BY REQUEST ONLY         |

| INSULATION RATING       | CLASS I     |
|-------------------------|-------------|
| IP RATING               | IP20        |
| WIDTH                   | 100         |
| HEIGHT                  | 100         |
| PROJECTION              | 320MM       |
| BACKPLATE DIMENSIONS    | 100 X 100MM |
| NET PRODUCT WEIGHT      | 2.2KG       |
| OVERALL HEIGHT AS SHOWN | 100MM       |
| OVERALL WIDTH AS SHOWN  | 100MM       |