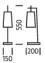

MATERIAL STEEL

FINISH SATIN BLACK WITH BRUSHED BRASS

**RECOMMENDED LAMP** 1 X E27 7W LED 2700K

CERTIFICATIONS C€≌K IJL ≟ IP20

DIMENSIONS

| SWITCH TYPE             | IN LINE         |
|-------------------------|-----------------|
| DIMMABLE AS STANDARD?   | BY REQUEST ONLY |
| INSULATION RATING       | CLASS I         |
| IP RATING               | IP20            |
| WIDTH WITH SHADE        | 200             |
| HEIGHT WITH SHADE       | 550             |
| PROJECTION              | 200MM           |
| BASE DIMENSIONS         | 200 X 150MM     |
| NET PRODUCT WEIGHT      | 1.7KG           |
| OVERALL HEIGHT AS SHOWN | 550MM           |
| OVERALL WIDTH AS SHOWN  | 150MM           |