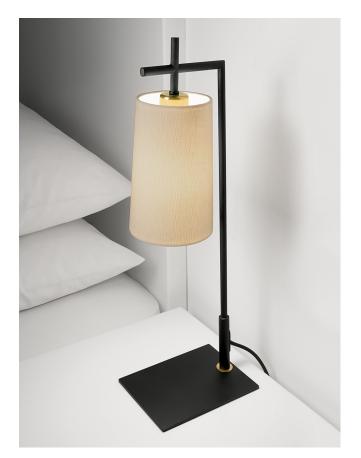

## 

DOWNTOWN TABLE DW/6/TL with optional shade QDW/5/NAT

## FEATURES

BRUSHED BRASS ACCENTS CONTRAST WITH SATIN BLACK METALWORK AND TAPERED SHADE IS SUSPENDED GIVING GOOD DOWNLIGHT. SITS ON A HEAVY SLIM BASE. FABRIC SHADE IS BESPOKE WITH OTHER FABRICS AVAILABLE.

MATERIAL STEEL

FINISH SATIN BLACK WITH BRUSHED BRASS

**RECOMMENDED LAMP** 1 X E27 7W LED 2700K

CERTIFICATIONS C€≌K IJL ≟ IP20

DIMENSIONS