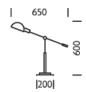

#### **DIMENSIONS**

# **FULL TECHNICAL SPECIFICATION**

| MATERIAL               | STEEL                                       | SWITCH TYPE             | PUSH            |
|------------------------|---------------------------------------------|-------------------------|-----------------|
| FINISH                 | BLACK BRONZE WITH<br>ENGLISH BRASS (BB/EBR) | DIMMABLE AS STANDARD?   | BY REQUEST ONLY |
|                        |                                             | INSULATION RATING       | CLASSI          |
| LAMPHOLDER TYPE        | E27                                         | IP RATING               | IP20            |
| RECOMMENDED LAMP       | 1 X E27 7W LED 2700K                        | WIDTH WITH SHADE        | 650             |
| MAX WATTAGE (RETROFIT) | 30W                                         |                         |                 |
| CE                     | YES                                         | HEIGHT WITH SHADE       | 700             |
| CE                     | 1 E3                                        | PROJECTION              | 650MM           |
| UKCA                   | YES                                         | BASE DIMENSIONS         | 200MM DIAMETER  |
| UL                     | YES                                         | NET PRODUCT WEIGHT      | 3.5KG           |
| CABLE TYPE             | BLACK SILK-COVERED                          |                         |                 |
| CABLE LENGTH           | 2000MM                                      | OVERALL HEIGHT AS SHOWN | 600MM           |
|                        |                                             | OVERALL WIDTH AS SHOWN  | 200MM           |
| PLUG TYPE              | UK 13 AMP                                   |                         |                 |
| PLUG COLOUR            | BLACK                                       |                         |                 |