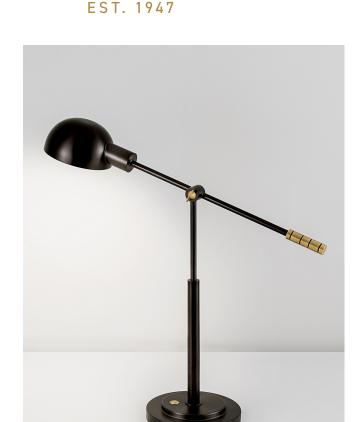

#### **FEATURES**

HAS A STEPPED BASE, DEEPLY GROOVED DIRECTIONAL HANDLE AND DECORATIVE KEY TOOTHED LOCKING JOINT. ARM ROTATES AT THE COLUMN STEP, ADJUSTS UP AND DOWN AND THE CANOPY HEAD SWIVELS LEFT/RIGHT. SHADE INTERIOR IS PAINTED WHITE FOR EXTRA ILLUMINATION.

### **MATERIAL**

STEEL

## **FINISH**

BLACK BRONZE WITH ENGLISH BRASS (BB/EBR)

#### **RECOMMENDED LAMP**

1 X E27 7W LED 2700K