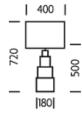

### **DIMENSIONS**

# **FULL TECHNICAL SPECIFICATION**

| MATERIAL               | CERAMIC WITH STEEL                    | PLUG COLOUR                       | BLACK           |
|------------------------|---------------------------------------|-----------------------------------|-----------------|
| FINISH                 | PLASTER (PLASTER) WITH<br>SATIN BRASS | SWITCH TYPE                       | IN LINE         |
|                        |                                       | DIMMABLE AS STANDARD?             | BY REQUEST ONLY |
| LAMPHOLDER TYPE        | E27                                   | INSULATION RATING                 | CLASS I         |
| RECOMMENDED LAMP       | 1 X E27 7W LED 2700K                  |                                   |                 |
| MAX WATTAGE (RETROFIT) | 30W                                   | IP RATING                         | IP20            |
| ·                      |                                       | BASE DIMENSIONS                   | 180MM DIAMETER  |
| CE                     | YES                                   | NET PRODUCT WEIGHT                | 3KG             |
| UKCA                   | YES                                   | OVERALL HEIGHT WITH SHADE         |                 |
| UL                     | YES                                   | AS SHOWN                          | 720MM           |
| CABLE TYPE             | BLACK SILK-COVERED                    | OVERALL HEIGHT WITHOUT            |                 |
| CABLE LENGTH           | 2000MM                                | SHADE                             | 500MM           |
| PLUG TYPE              | UK 13 AMP                             | OVERALL WIDTH WITH SHADE AS SHOWN | 400MM           |
|                        |                                       | OVERALL WIDTH WITHOUT SHADE       | 180MM           |