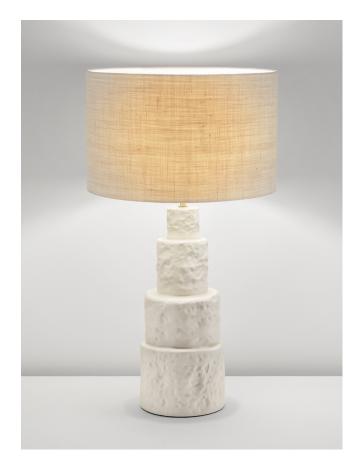

CL/25/TL/PLASTER with optional shade QCY/16/JUTE

EST. 1947

### **FEATURES**

A HANDMADE CERAMIC LAMP WITH AN ABSOLUTELY NATURAL FEEL INCLUDING AN ASYMMETRIC SHAPE AND RANDOM RELIEF. THE LOOK IS COMPLETED WITH A MATT PLASTER FINISH. A REALLY STRIKING DECORATIVE LAMP.

#### MATERIAL

CERAMIC WITH STEEL

#### **FINISH**

PLASTER (PLASTER) WITH SATIN BRASS

#### **RECOMMENDED LAMP**

1 X E27 7W LED 2700K