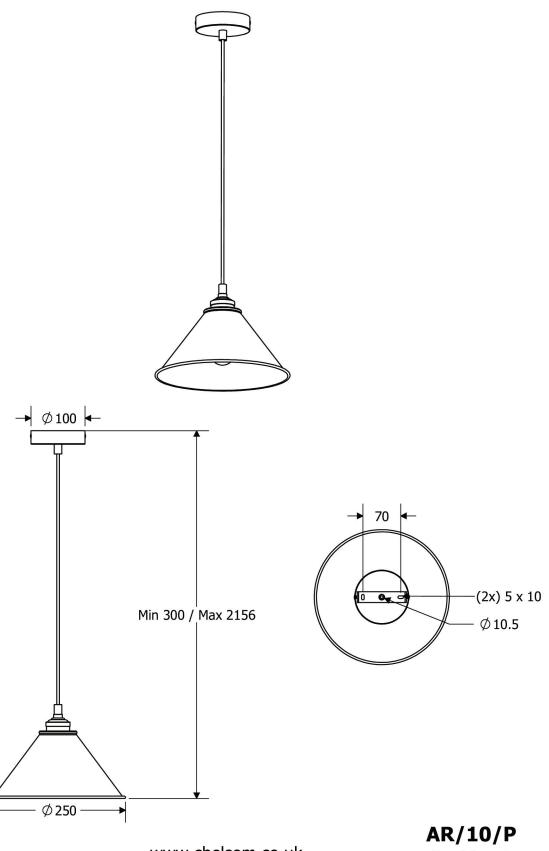

#### **DIMENSIONS**

Weight 1kg

## **FULL TECHNICAL SPECIFICATION**

| MATERIAL               | STEEL                  | DIMMABLE AS STANDARD?           | YES            |
|------------------------|------------------------|---------------------------------|----------------|
| FINISH                 | SATIN BLACK WITH       | DIMMING TYPE                    | PHASE          |
|                        | BRUSHED BRASS          | INSULATION RATING               | CLASSI         |
| LAMPHOLDER TYPE        | E27                    | IP RATING                       | IP20           |
| RECOMMENDED LAMP       | 1 X E27 4.5W LED 2700K | MINIMUM DROP                    | 300MM          |
| MAX WATTAGE (RETROFIT) | 30W                    |                                 |                |
| CE                     | YES                    | MAXIMUM DROP                    | 2156MM         |
| CE                     | TES                    | <b>CEILING PLATE DIMENSIONS</b> | 100MM DIAMETER |
| UKCA                   | YES                    | NET PRODUCT WEIGHT              | 1KG            |
| UL                     | YES                    | OVERALL WIRTH AS SHOWN          | 2501414        |
| SUSPENSION TYPE        | BLACK SILK-COVERED     | OVERALL WIDTH AS SHOWN          | 250MM          |