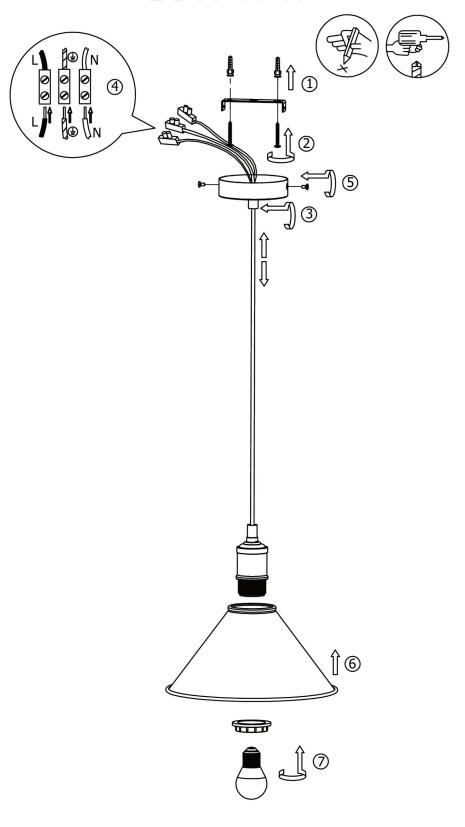

TTAGE (RETROFIT) | 30W                    |                                 |                |
| CE                     | YES                    | MAXIMUM DROP                    | 2156MM         |
| CE                     | TES                    | <b>CEILING PLATE DIMENSIONS</b> | 100MM DIAMETER |
| UKCA                   | YES                    | NET PRODUCT WEIGHT              | 1KG            |
| UL                     | YES                    | OVERALL WIRTH AS SHOWN          | 2501414        |
| SUSPENSION TYPE        | BLACK SILK-COVERED     | OVERALL WIDTH AS SHOWN          | 250MM          |

CABLE

### FOR MORE INFORMATION ABOUT THIS PRODUCT:

Email: sales@chelsom.co.uk | Call: +44 (0)1253 831400

# CHELSOM—

EST. 1947



www.chelsom.co.uk

Revision A

# - CHELSOM-

EST. 1947



www.chelsom.co.uk