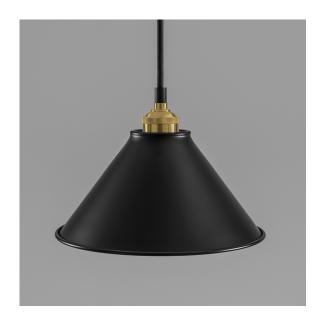

#### **FEATURES**

DECORATIVE PENDANT FOR HOSPITALITY PUBLIC AREAS OR GUESTROOM. SATIN BLACK METAL SHADE HAS ROLLED EDGES AND A CLOSED TOP TO PREVENT UPLIGHT GLARE.

### MATERIAL

STEEL

#### **FINISH**

SATIN BLACK WITH BRUSHED BRASS

#### **RECOMMENDED LAMP**

1 X E27 4.5W LED 2700K