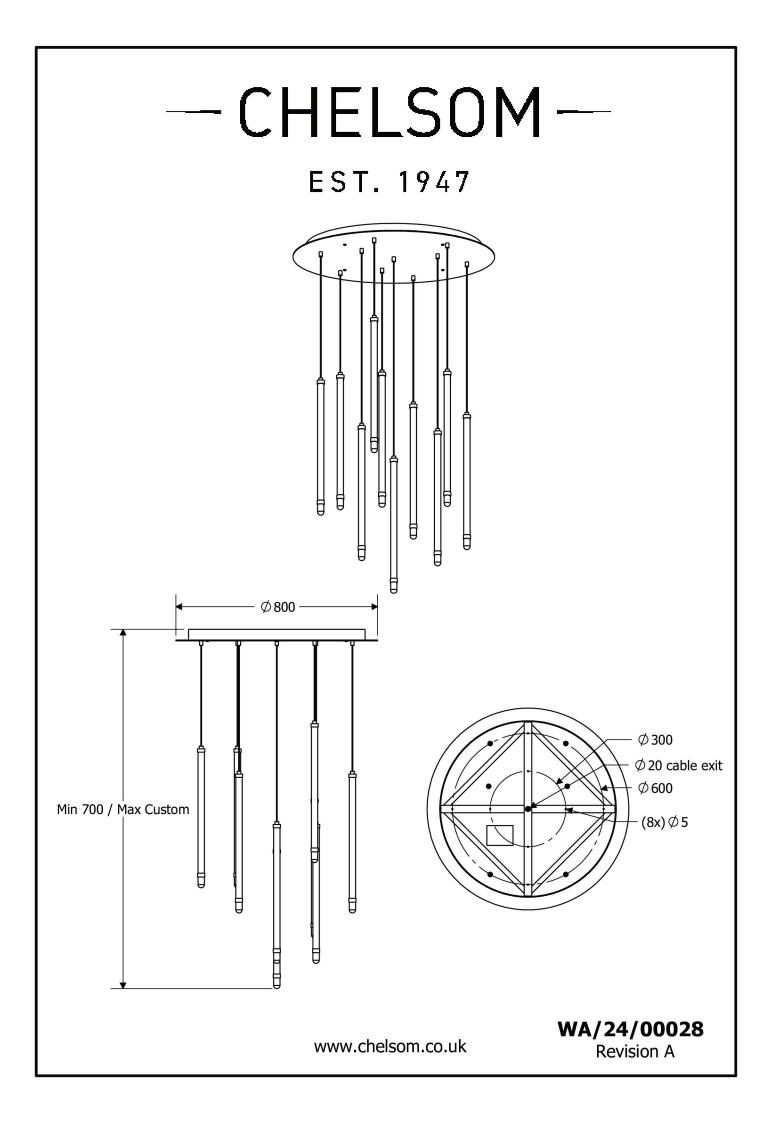

#### DIMENSIONS

| SUSPENSION TYPE          | BLACK PLASTIC CABLE |
|--------------------------|---------------------|
| DIMMABLE AS STANDARD?    | BY REQUEST ONLY     |
| INSULATION RATING        | CLASS I             |
| IP RATING                | IP20                |
| MINIMUM DROP             | 700MM               |
| MAXIMUM DROP             | CUSTOM              |
| CEILING PLATE DIMENSIONS | 800MM DIAMETER      |
| NET PRODUCT WEIGHT       | 11KG                |
| OVERALL WIDTH AS SHOWN   | 800MM               |