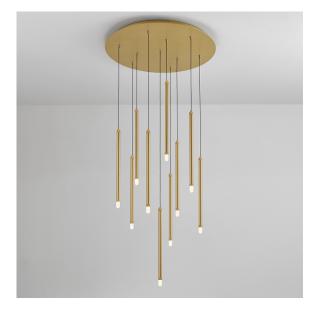

#### FEATURES

ELEGANT ELONGATED TUBES SUSPEND ON CABLES FROM A CEILING PLATE. EACH TUBE HAS A DECORATIVE KNURLED BAND AT THE LOWER AND UPPER SECTIONS AND WARM LED LIGHT SOURCES ARE ENCASED WITHIN GLASS DOMED DIFFUSERS. THE PENDANTS CAN BE ORDERED AS INDIVIDUAL UNITS. CONFIGURED AS GROUPS SUSPENDED FROM ANY CUSTOM SHAPE OR SIZE OF CEILING PLATE, THEY ARE IDEAL FOR ILLUMINATING LARGE SPACES.

#### FINISH

CHAMPAGNE GOLD. CUSTOM FINISHES AVAILABLE.