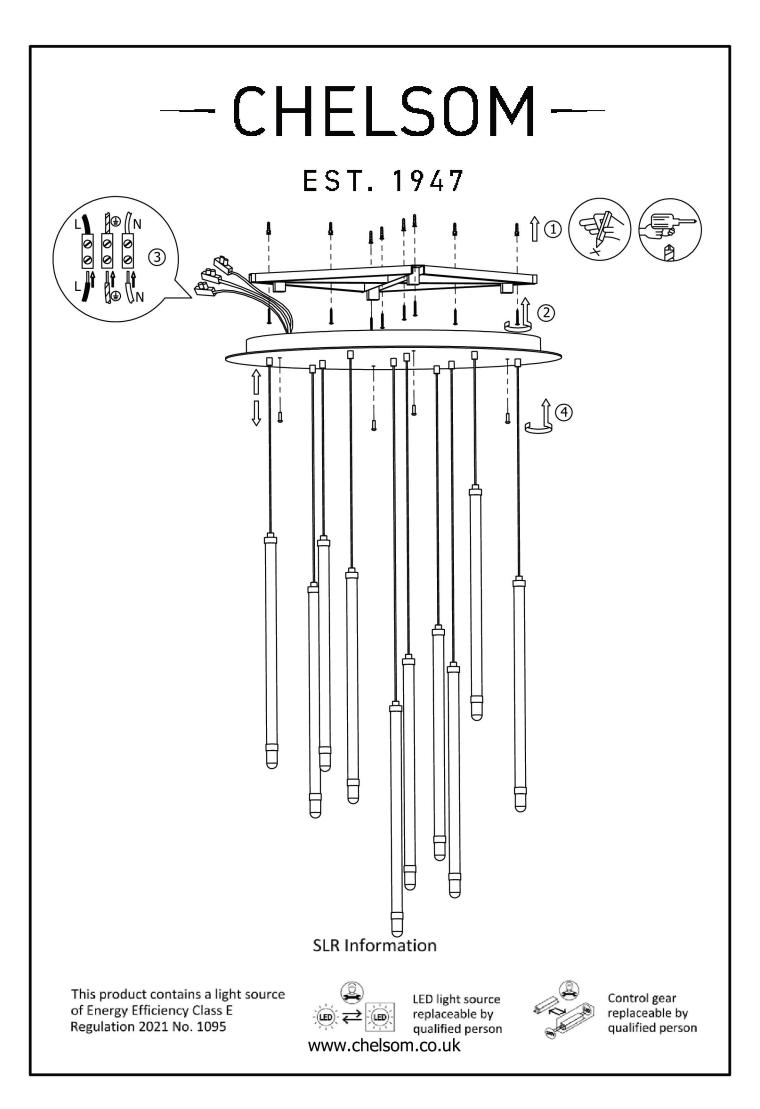

## FULL TECHNICAL SPECIFICATION

| MATERIAL                   | ALUMINIUM, STEEL AND<br>GLASS                    |
|----------------------------|--------------------------------------------------|
| FINISH                     | CHAMPAGNE GOLD.<br>CUSTOM FINISHES<br>AVAILABLE. |
| LAMPHOLDER TYPE            | INTEGRAL LED                                     |
| INTEGRAL LIGHT SOURCE      | 10 X LED 3.2W 2700K                              |
| WATTAGE (W) - INTEGRAL LED | 3.2W                                             |
| CE                         | YES                                              |
| UKCA                       | YES                                              |
| UL                         | FOR UL PLEASE ENQUIRE                            |
| DRIVER LOCATION            | INTEGRAL                                         |

| SUSPENSION TYPE          | BLACK PLASTIC CABLE |
|--------------------------|---------------------|
| DIMMABLE AS STANDARD?    | BY REQUEST ONLY     |
| INSULATION RATING        | CLASS I             |
| IP RATING                | IP20                |
| MINIMUM DROP             | 700MM               |
| MAXIMUM DROP             | CUSTOM              |
| CEILING PLATE DIMENSIONS | 800MM DIAMETER      |
| NET PRODUCT WEIGHT       | 11KG                |
| OVERALL WIDTH AS SHOWN   | 800MM               |