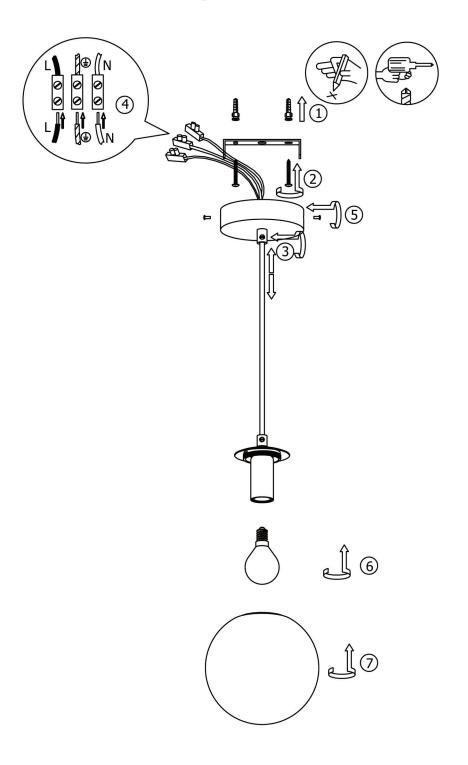

#### **FEATURES**

HIGH QUALITY MOUTH BLOWN GLASS DECORATIVE AMBIENT PENDANT WITH SUSPENSION AND CEILING PLATE.

### **FULL TECHNICAL SPECIFICATION**

| MATERIAL               | MOUTH BLOWN GLASS WITH STEEL         | DIMMABLE AS STANDARD?    | YES            |
|------------------------|--------------------------------------|--------------------------|----------------|
|                        |                                      | DIMMING TYPE             | PHASE          |
| FINISH                 | MATT OPAL (OP) WITH<br>BRUSHED BRASS | INSULATION RATING        | CLASSI         |
|                        | METALWORK                            | IP RATING                | IP20           |
| LAMPHOLDER TYPE        | E14                                  | MINIMUM DROP             | 260MM          |
| RECOMMENDED LAMP       | 1 X E14 4.5W LED 2700K               | MAXIMUM DROP             | CUSTOM         |
| MAX WATTAGE (RETROFIT) | 30W                                  | CEILING PLATE DIMENSIONS | 110MM DIAMETER |
| CE                     | YES                                  | NET PRODUCT WEIGHT       | 0.8KG          |
| UKCA                   | YES                                  | OVERALL WIDTH AS SHOWN   | 150MM          |
| UL                     | YES                                  |                          |                |
| SUSPENSION TYPE        | BLACK SILK-COVERED<br>CABLE          |                          |                |