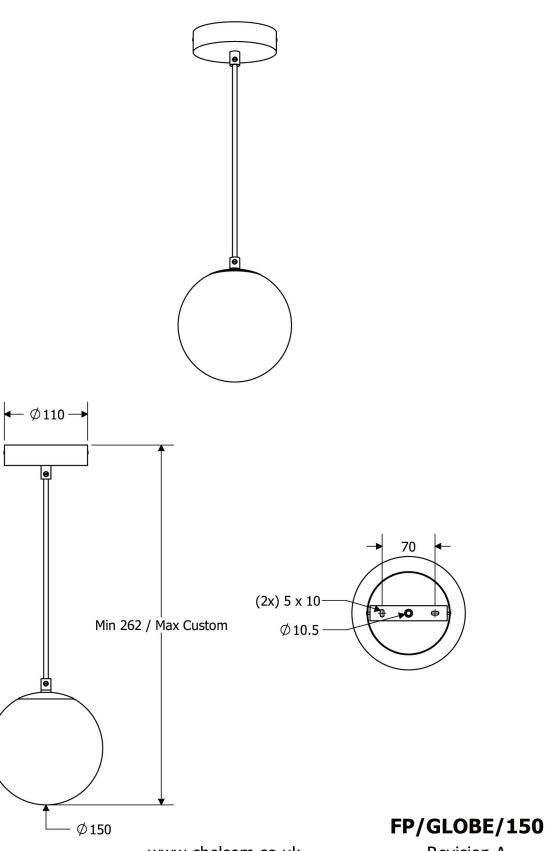

#### **DIMENSIONS**

Weight 0.8kg

### **FULL TECHNICAL SPECIFICATION**

| MATERIAL               | MOUTH BLOWN GLASS WITH STEEL         | DIMMABLE AS STANDARD?    | YES            |
|------------------------|--------------------------------------|--------------------------|----------------|
|                        |                                      | DIMMING TYPE             | PHASE          |
| FINISH                 | MATT OPAL (OP) WITH<br>BRUSHED BRASS | INSULATION RATING        | CLASSI         |
|                        | METALWORK                            | IP RATING                | IP20           |
| LAMPHOLDER TYPE        | E14                                  | MINIMUM DROP             | 260MM          |
| RECOMMENDED LAMP       | 1 X E14 4.5W LED 2700K               | MAXIMUM DROP             | CUSTOM         |
| MAX WATTAGE (RETROFIT) | 30W                                  | CEILING PLATE DIMENSIONS | 110MM DIAMETER |
| CE                     | YES                                  | NET PRODUCT WEIGHT       | 0.8KG          |
| UKCA                   | YES                                  | OVERALL WIDTH AS SHOWN   | 150MM          |
| UL                     | YES                                  |                          |                |
| SUSPENSION TYPE        | BLACK SILK-COVERED<br>CABLE          |                          |                |