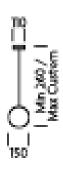

#### **DIMENSIONS**

Weight 0.8kg

### **FULL TECHNICAL SPECIFICATION**

| MATERIAL               | MOUTH BLOWN GLASS WITH STEEL         | DIMMABLE AS STANDARD?    | YES            |
|------------------------|--------------------------------------|--------------------------|----------------|
|                        |                                      | DIMMING TYPE             | PHASE          |
| FINISH                 | MATT OPAL (OP) WITH<br>BRUSHED BRASS | INSULATION RATING        | CLASSI         |
|                        | METALWORK                            | IP RATING                | IP20           |
| LAMPHOLDER TYPE        | E14                                  | MINIMUM DROP             | 260MM          |
| RECOMMENDED LAMP       | 1 X E14 4.5W LED 2700K               | MAXIMUM DROP             | CUSTOM         |
| MAX WATTAGE (RETROFIT) | 30W                                  | CEILING PLATE DIMENSIONS | 110MM DIAMETER |
| CE                     | YES                                  | NET PRODUCT WEIGHT       | 0.8KG          |
| UKCA                   | YES                                  | OVERALL WIDTH AS SHOWN   | 150MM          |
| UL                     | YES                                  |                          |                |
| SUSPENSION TYPE        | BLACK SILK-COVERED<br>CABLE          |                          |                |