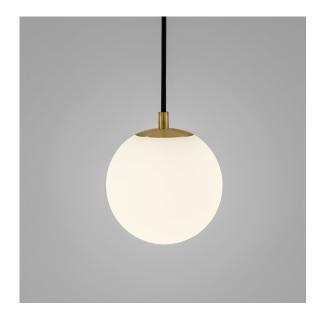

FEATURE PENDANTS

FP/GLOBE/150/OP

EST. 1947

#### **FEATURES**

HIGH QUALITY MOUTH BLOWN GLASS DECORATIVE AMBIENT PENDANT WITH SUSPENSION AND CEILING PLATE.

#### **MATERIAL**

MOUTH BLOWN GLASS WITH STEEL

#### FINISH

MATT OPAL (OP) WITH BRUSHED BRASS METALWORK