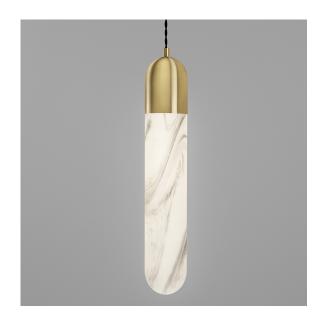

#### **FEATURES**

HIGH QUALITY MOUTH BLOWN GLASS DECORATIVE AMBIENT PENDANT WITH SUSPENSION AND CEILING PLATE. THIS MODEL IS PRICED WITH AND COMES COMPLETE WITH LAMP AS SHOWN.

#### **MATERIAL**

MOUTH BLOWN GLASS WITH STEEL

#### **FINISH**

MATT ALABASTER (MA) WITH BRUSHED BRASS METALWORK