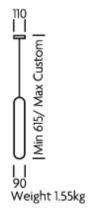

#### **DIMENSIONS**

### **FULL TECHNICAL SPECIFICATION**

| MATERIAL               | MOUTH BLOWN GLASS<br>WITH STEEL           | DIMMABLE AS STANDARD?    | YES            |
|------------------------|-------------------------------------------|--------------------------|----------------|
|                        | WITH STEEL                                | DIMMING TYPE             | PHASE          |
| FINISH                 | MATT ALABASTER (MA)<br>WITH BRUSHED BRASS | INSULATION RATING        | CLASSI         |
|                        | METALWORK                                 | IP RATING                | IP20           |
| LAMPHOLDER TYPE        | GU10                                      | MINIMUM DROP             | 615MM          |
| RECOMMENDED LAMP       | 1 X GU10 6W LED 2700K                     | MAXIMUM DROP             | CUSTOM         |
| LAMP INCLUDED          | YES                                       | CEILING PLATE DIMENSIONS | 110MM DIAMETER |
| MAX WATTAGE (RETROFIT) | 10W                                       | NET PRODUCT WEIGHT       | 1.55KG         |
| CE                     | YES                                       | OVERALL WIDTH AS SHOWN   | 90MM           |
| UKCA                   | YES                                       |                          |                |
| UL                     | YES                                       |                          |                |
| SUSPENSION TYPE        | BLACK TWISTED<br>SILK-COVERED CABLE       |                          |                |