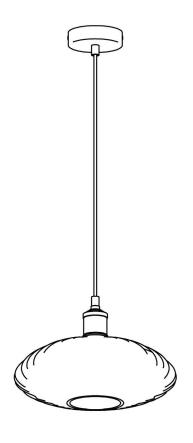

### **FEATURES**

A DECORATIVE AMBIENT PENDANT FEATURING DEEPLY RIBBED MATT OPAL RETRO SHAPED GLASS. KNURLED LAMPHOLDER COVER IS SUSPENDED FROM BLACK SILK-COVERED CABLE.

## **FULL TECHNICAL SPECIFICATION**

| MATERIAL               | GLASS AND STEEL             | DIMMABLE AS STANDARD?    | YES            |
|------------------------|-----------------------------|--------------------------|----------------|
| FINISH                 | MATT OPAL (OPAL) GLASS      | DIMMING TYPE             | PHASE          |
|                        | WITH BRUSHED BRASS          | INSULATION RATING        | CLASSI         |
| LAMPHOLDER TYPE        | E27                         | IP RATING                | IP20           |
| RECOMMENDED LAMP       | 1 X E27 7W LED 2700K        | MINIMUM DROP             | 300MM          |
| MAX WATTAGE (RETROFIT) | 30W                         | MAXIMUM DROP             | 2185MM         |
| CE                     | YES                         | CEILING PLATE DIMENSIONS | 100MM DIAMETER |
| UKCA                   | YES                         | NET PRODUCT WEIGHT       | 1.6KG          |
| UL                     | YES                         | OVERALL WIDTH AS SHOWN   | 300MM          |
| SUSPENSION TYPE        | BLACK SILK-COVERED<br>CABLE | OTELLE III III AO OHOMA  | 300141141      |