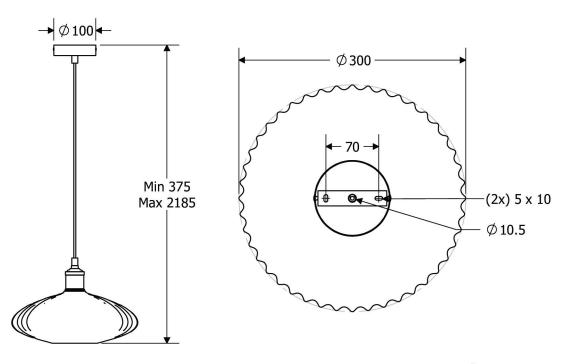

#### **DIMENSIONS**

Weight 1.6kg

## **FULL TECHNICAL SPECIFICATION**

| MATERIAL               | GLASS AND STEEL             | DIMMABLE AS STANDARD?    | YES            |
|------------------------|-----------------------------|--------------------------|----------------|
| FINISH                 | MATT OPAL (OPAL) GLASS      | DIMMING TYPE             | PHASE          |
|                        | WITH BRUSHED BRASS          | INSULATION RATING        | CLASSI         |
| LAMPHOLDER TYPE        | E27                         | IP RATING                | IP20           |
| RECOMMENDED LAMP       | 1 X E27 7W LED 2700K        | MINIMUM DROP             | 300MM          |
| MAX WATTAGE (RETROFIT) | 30W                         | MAXIMUM DROP             | 2185MM         |
| CE                     | YES                         | CEILING PLATE DIMENSIONS | 100MM DIAMETER |
| UKCA                   | YES                         | NET PRODUCT WEIGHT       | 1.6KG          |
| UL                     | YES                         | OVERALL WIDTH AS SHOWN   | 300MM          |
| SUSPENSION TYPE        | BLACK SILK-COVERED<br>CABLE | OTELLE III III AO OHOMA  | 300141141      |