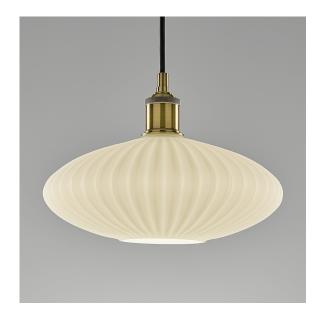

FEATURE PENDANTS

FP/742/OPAL

EST. 1947

### **FEATURES**

A DECORATIVE AMBIENT PENDANT FEATURING DEEPLY RIBBED MATT OPAL RETRO SHAPED GLASS. KNURLED LAMPHOLDER COVER IS SUSPENDED FROM BLACK SILK-COVERED CABLE.

#### **MATERIAL**

**GLASS AND STEEL** 

#### **FINISH**

MATT OPAL (OPAL) GLASS WITH BRUSHED BRASS