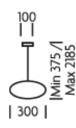

#### **DIMENSIONS**

Weight 1.6kg

## **FULL TECHNICAL SPECIFICATION**

| MATERIAL               | GLASS AND STEEL             | DIMMABLE AS STANDARD?    | YES            |
|------------------------|-----------------------------|--------------------------|----------------|
| FINISH                 | MATT OPAL (OPAL) GLASS      | DIMMING TYPE             | PHASE          |
|                        | WITH BRUSHED BRASS          | INSULATION RATING        | CLASSI         |
| LAMPHOLDER TYPE        | E27                         | IP RATING                | IP20           |
| RECOMMENDED LAMP       | 1 X E27 7W LED 2700K        | MINIMUM DROP             | 300MM          |
| MAX WATTAGE (RETROFIT) | 30W                         | MAXIMUM DROP             | 2185MM         |
| CE                     | YES                         | CEILING PLATE DIMENSIONS | 100MM DIAMETER |
| UKCA                   | YES                         | NET PRODUCT WEIGHT       | 1.6KG          |
| UL                     | YES                         | OVERALL WIDTH AS SHOWN   | 300MM          |
| SUSPENSION TYPE        | BLACK SILK-COVERED<br>CABLE | OTELLE III III AO OHOMA  | 300141141      |